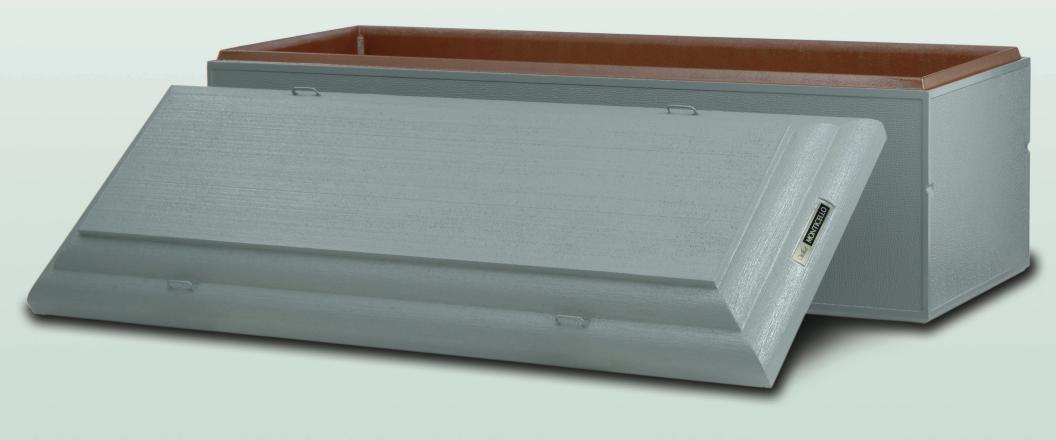

# **Continental**°

- Mid-line single-reinforced burial vault
- Durable concrete exterior with a plastic-reinforced cover and base
- Extra-strong cover