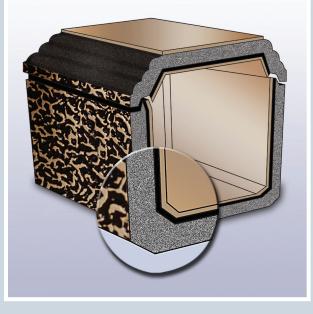

#### **Premium Protection**

High-strength concrete, semi-precious corrosion-resistant metals and high-impact plastic combine for excellent durability.

# **Premium Protection**

Wilbert's premium protection vaults are constructed with highstrength concrete and corrosion-resistant bronze or copper.

These premium protection products offer excellent durability.