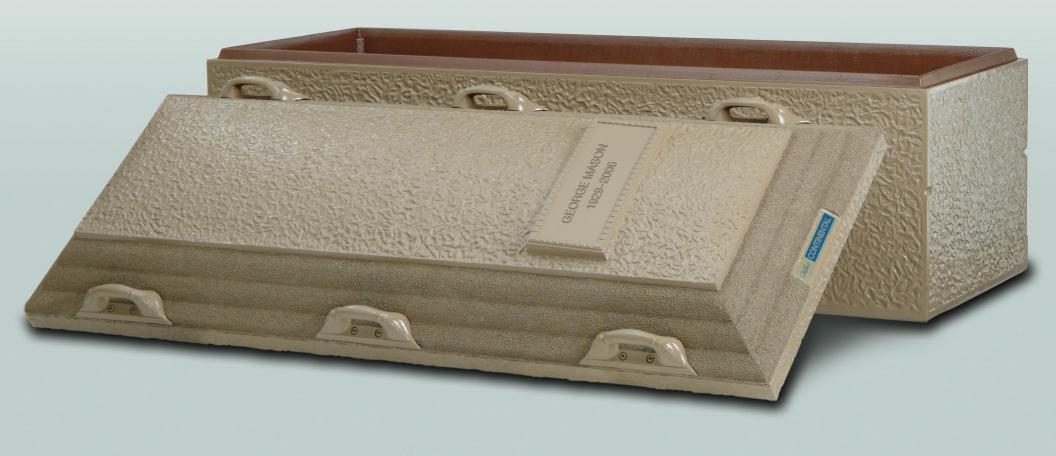

# **Continental**°

- Mid-line single-reinforced burial vault
- Durable concrete exterior with a plastic-reinforced cover and base
- Extra-strong cover

# **Monticello**°

- Entry-level single-reinforced burial vault
- Concrete exterior with a plastic-reinforced cover and base