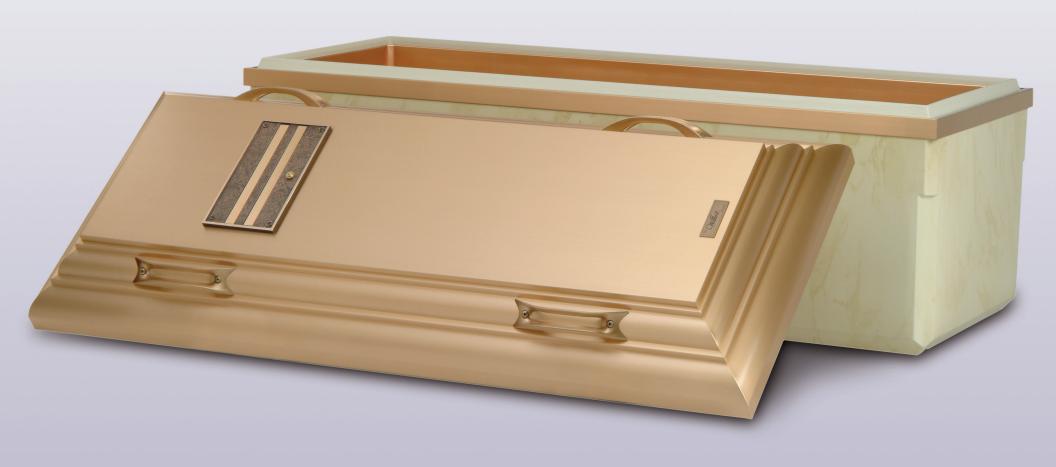

#### The Wilbert Bronze®

- Ultimate triple-reinforced protection
- Cover and base reinforced with durable bronze alloy
- Exterior base completely encased and interior reinforced with high-impact plastic
- Customized nameplate

#### **Bronze Triune**°

- Finest double-reinforced Wilbert burial vault
- Lustrous bronze carapace
- High-strength concrete with bronze and high-impact plastic
- Customized nameplate