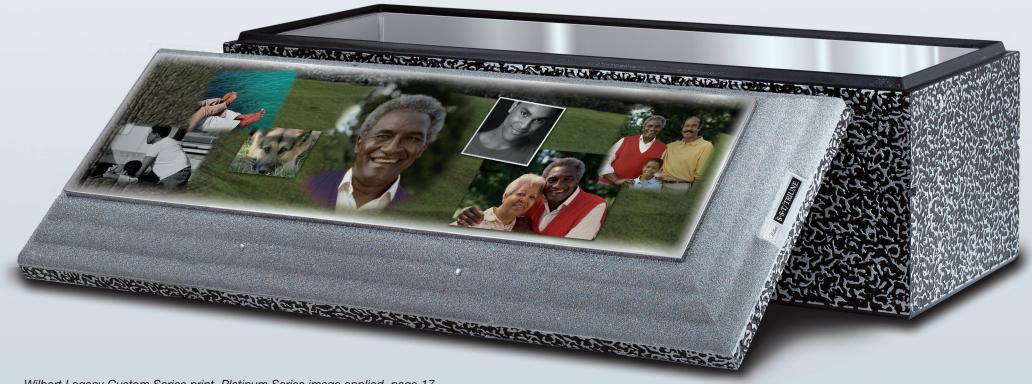

Wilbert Legacy Custom Series print, Platinum Series image applied, page 17 Speak to your funeral professional regarding availability.

#### Wilbert Legacy Custom Series<sup>™</sup>

Wilbert Legacy Custom Series images offer three levels of ultimate customized personalization. Creating a lasting memorial for a loved one is comprised of the following steps:

- **1.** Family chooses silver, gold or platinum personalization.
- **2.** The appropriate number of photographs are provided to the funeral professional from the family.
- **3.** Images are scanned and a customized print is created.
- **4.** Customized print is applied to the cover of the vault and delivered as arrangements have been made.