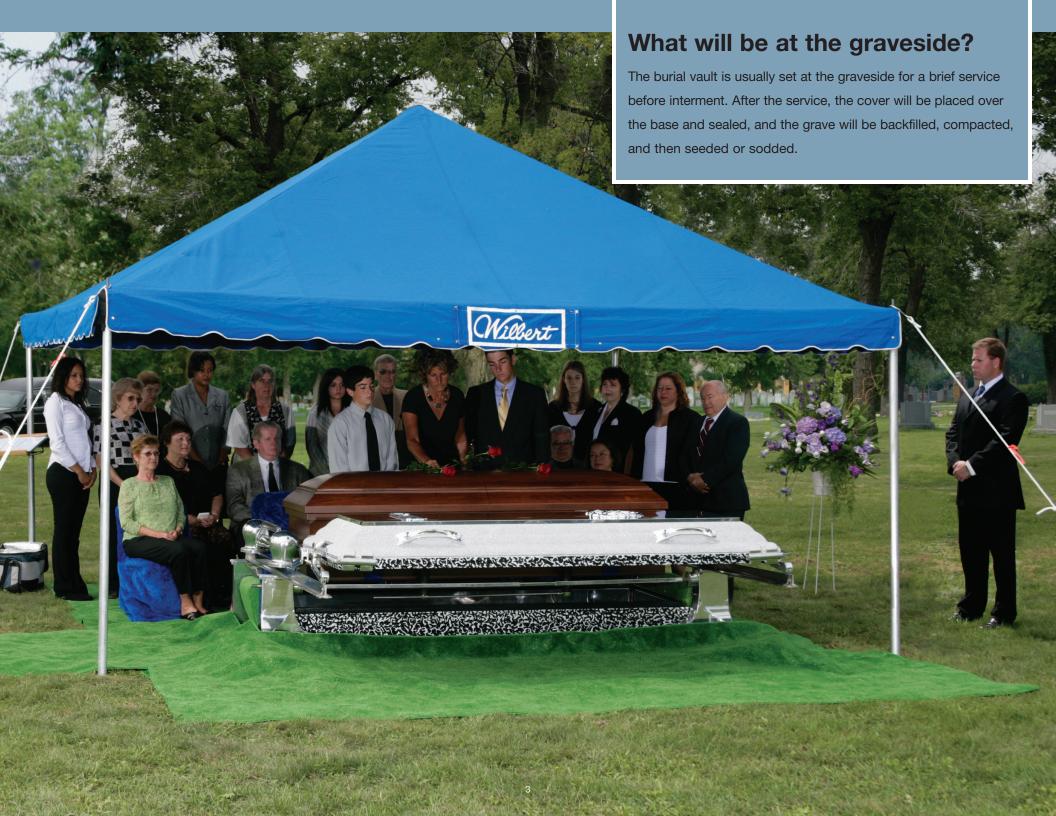

#### What is a burial vault?

A burial vault is a lined and sealed outer receptacle that houses the casket. It protects the casket from the weight of the earth and heavy maintenance equipment that will pass over the grave. It also helps resist water and preserves the beauty of the cemetery or memorial park by preventing the ground from settling.