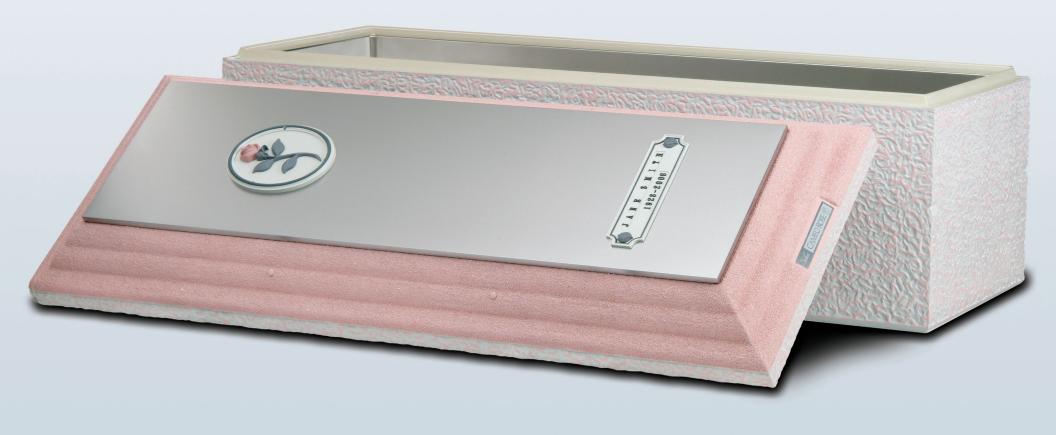

#### Cameo Rose Triune

- Brushed stainless steel carapace
- Cover and base double-reinforced with strong, corrosionresistant stainless steel and high-impact plastic
- Sculpted pink rose and customized nameplate