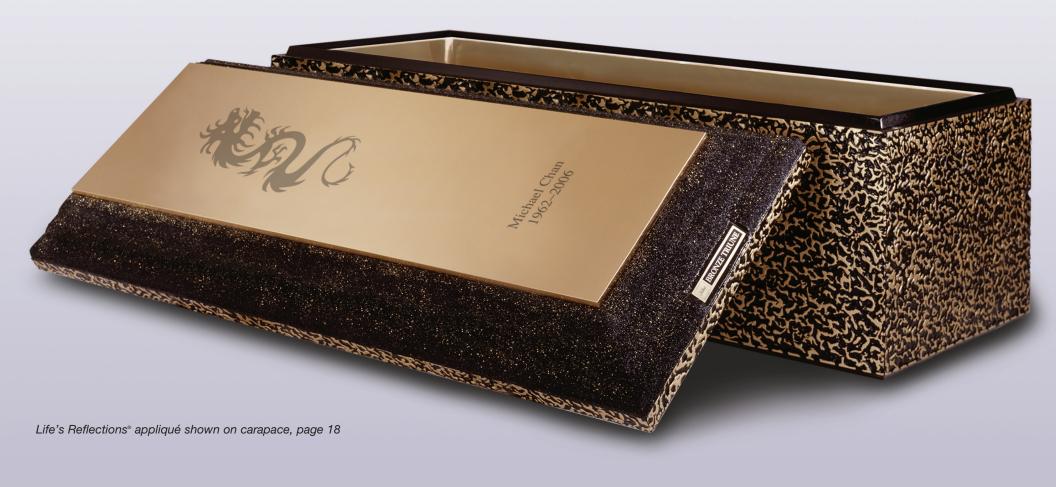

All can be personalized with Wilbert Legacy Custom

Series™ prints, Wilbert Legacy Series™ prints, or Life's

Reflections® appliqués.

#### **Bronze Triune**°

- Finest double-reinforced Wilbert burial vault
- Lustrous bronze carapace
- High-strength concrete with bronze and high-impact plastic
- Customized nameplate

# **Copper Triune**°

- Double-reinforced burial vault
- Rich copper beauty
- High-strength concrete with copper and high-impact plastic
- Customized nameplate