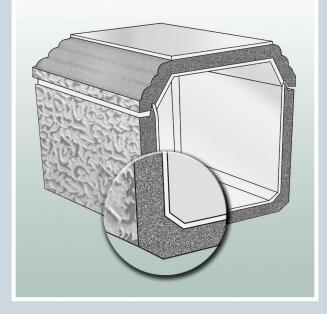

#### **Basic Protection**

Single-reinforced vaults feature concrete construction strengthened with plastic for extra support.