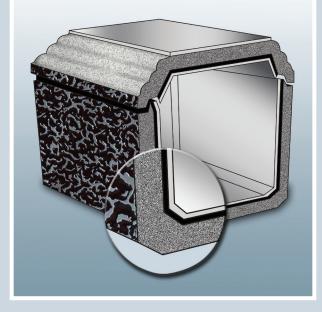

# **Standard Protection**

High-strength concrete, stainless steel and high-impact plastic combine for durable inner protection in a double-reinforced vault.

# **Standard Protection**

High-strength concrete, stainless steel, and high-impact plastic combine for durable inner protection in our double-reinforced products.

All Triune® series burial vaults can be personalized with Wilbert Legacy Custom Series™ prints, Wilbert Legacy Series™ prints or Life's Reflections® appliqués.