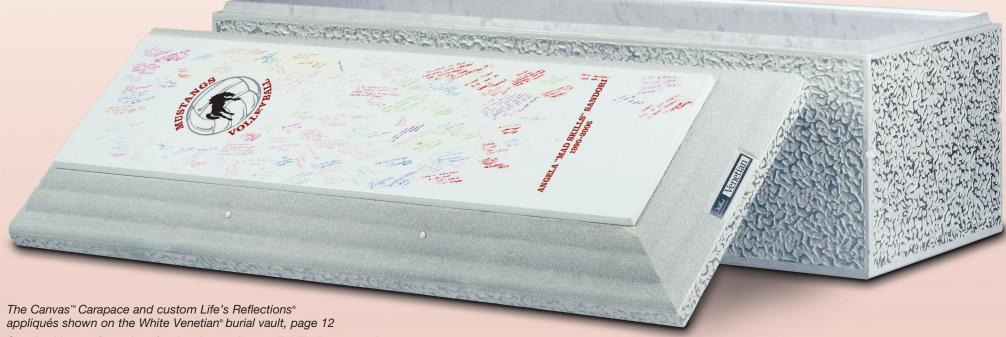

#### The Canvas<sup>™</sup> Carapace

The Canvas Carapace by Wilbert allows friends and family to leave heartfelt thoughts with a loved one by "signing" the cover of the vault like an autograph book.

Life's Reflections® appliqués of a school mascot, team jersey number, sport symbol or other interests can be combined to reflect special interests.

The Canvas Carapace is available on several burial vaults. For more information and personalization choices, speak with your funeral professional.

Speak with your funeral professional regarding availability in your region.