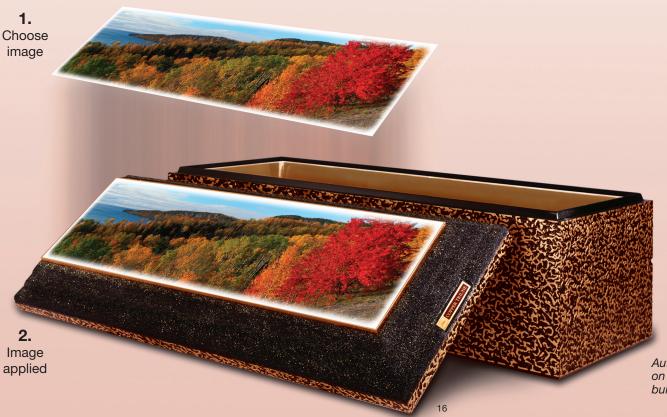

Ask your funeral professional about other selections.

American Flag

Canadian Flag

Sunrise/Sunset

Red Barn

Footprints with poem

Dock

Autumn Lake print shown on the Copper Triune® burial vault, page 7

#### Wilbert Legacy Custom Series<sup>™</sup>

Wilbert Legacy Custom Series images offer three levels of ultimate customized personalization. Creating a lasting memorial for a loved one is comprised of the following steps:

- **1.** Family chooses silver, gold or platinum personalization.
- **2.** The appropriate number of photographs are provided to the funeral professional from the family.
- **3.** Images are scanned and a customized print is created.
- **4.** Customized print is applied to the cover of the vault and delivered as arrangements have been made.