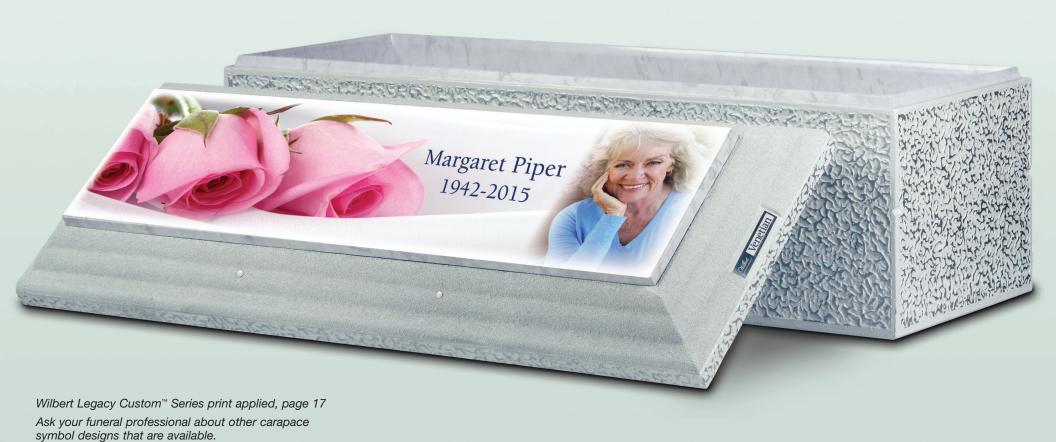

Wilbert Legacy Custom Series print, Platinum Series image applied, page 17 Speak to your funeral professional regarding availability.

#### Wilbert Legacy Custom Series<sup>™</sup>

Wilbert Legacy Custom Series images offer three levels of ultimate customized personalization. Creating a lasting memorial for a loved one is comprised of the following steps:

- **1.** Family chooses silver, gold or platinum personalization.
- **2.** The appropriate number of photographs are provided to the funeral professional from the family.
- **3.** Images are scanned and a customized print is created.
- **4.** Customized print is applied to the cover of the vault and delivered as arrangements have been made.