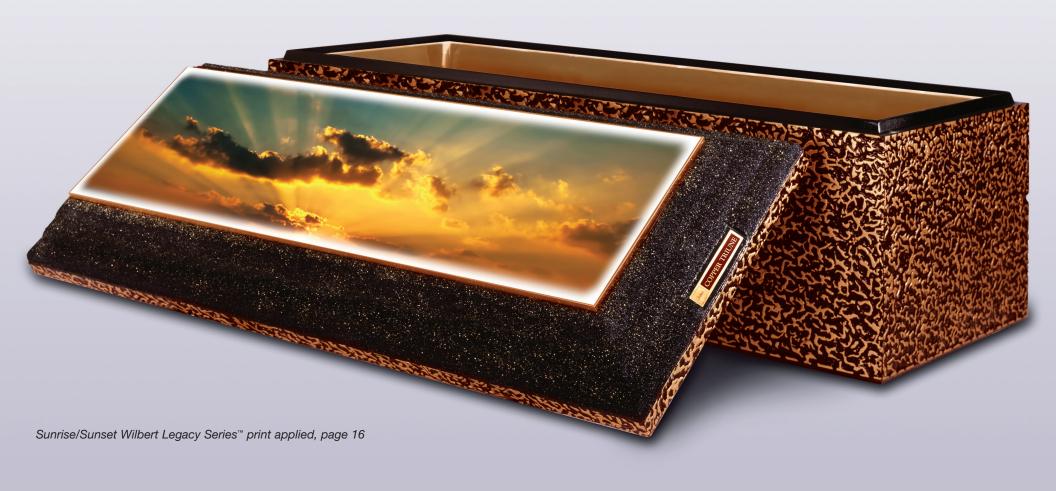

# Wilbert Legacy Series<sup>™</sup> Prints

Wilbert Legacy Series prints offer an exclusive method of personalization. Applied to the cover of The Wilbert Bronze®, Triune® series, and Venetian® burial vaults, images create the illusion of being printed directly on the cover. Each scene blends into the metal or plastic with varying effects.

Ask your funeral professional about other selections.

American Flag

Canadian Flag

Sunrise/Sunset

Red Barn

Footprints with poem

Dock

Autumn Lake print shown on the Copper Triune® burial vault, page 7