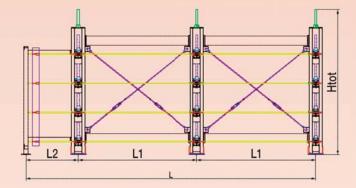

VISTA FRONTALE FRONT VIEW

## LUNGHEZZA MAGAZZINO IN FUNZIONE DI "C" LENGHT OF THE STORE ACCORDING TO "C"

C: Numero di montanti Number of uprights

| L (mt)  | 11  | 10,5 | 5 | 4,5 | 4,5 | 4 | 3 | 2,5 |
|---------|-----|------|---|-----|-----|---|---|-----|
| L1 (mt) | 2,5 | 3    | 2 | 3   | 2   | 3 | 2 | 2   |
| L2 (mt) | 1   | 1,5  | 1 | 1,5 | 0,5 | 1 | 1 | 0,5 |
| C (n°)  | 5   | 4    | 3 | 2   | 3   | 2 | 2 | 2   |

Lunghezza barre considerata: L+1 mt. Lenght of materials: L+1 mt.