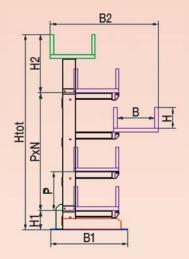

#### ALTEZZA MAGAZZINO IN FUNZIONE DI "N" e "H" HEIGHT OF THE STORE ACCORDING TO "N" AND "H"

N: Numero di contenitori Number of containers

| Н   | H N |     | PxN  | H2   | Htot. |  |
|-----|-----|-----|------|------|-------|--|
| 200 | 3   | 250 | 800  | 550  | 1600  |  |
| 200 | 4   | 250 | 1200 | 550  | 2000  |  |
| 200 | 5   | 250 | 1600 | 550  | 2400  |  |
| 300 | 3   | 250 | 1000 | 750  | 2000  |  |
| 300 | 4   | 250 | 1500 | 750  | 2500  |  |
| 300 | 5   | 250 | 2000 | 750  | 3000  |  |
| 400 | 3   | 250 | 1200 | 950  | 2400  |  |
| 500 | 3   | 250 | 1400 | 1150 | 2800  |  |
|     |     |     |      |      |       |  |

### **VISTA LATERALE** *SIDE VIEW*

| B (mm) | B1 (mm) | B2 (mm) |  |
|--------|---------|---------|--|
| 500    | 1120    | 1430    |  |
| 700    | 1320    | 1830    |  |
| 900    | 1520    | 2230    |  |

B1: profondità magazzino con tutti i contenitori dentro

B1: depth with all containers inside

B2: profondià magazzino con un contenitore fuori

B2: depth with one container out