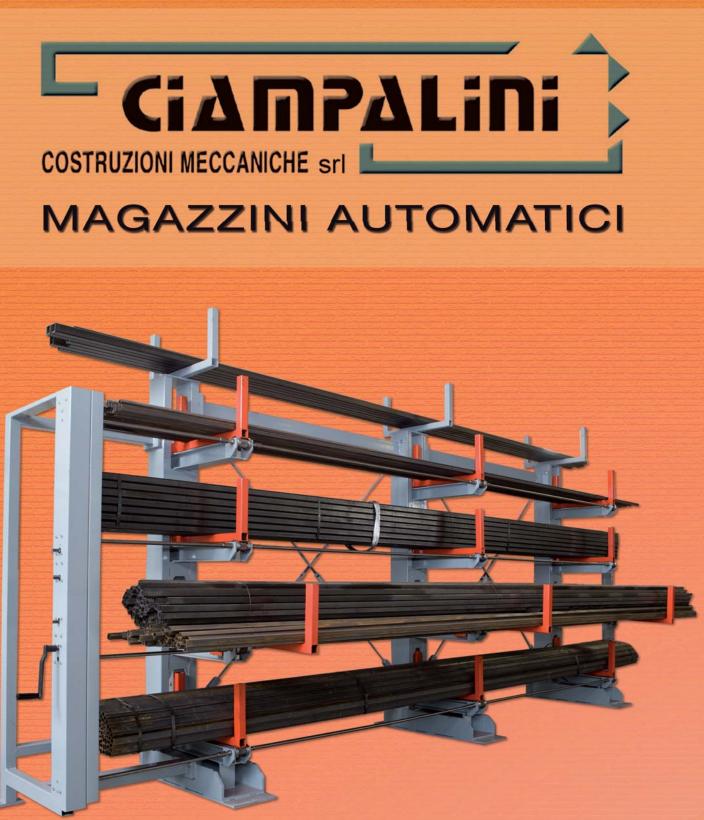

Nota: Su richiesta possono essere fatti magazzini con valori di "B", "H" e "N" fuori dallo standard.

Note: On request we can design storage with values of "B", "H" and "N" out of standard.

-

Π.

4

EASY-MAG 600 Magazzino a cassetti per lo stoccaggio di barre, profilati, materiale lungo in genere. La struttura è formata da montanti con mensole che supportano dei cassetti estraibili. L' operatore, tramite un sistema di movimentazione a manovella, fa uscire il cassetto desiderato, facilitando l' accesso per il carico / scarico del materiale manualmente oppure con carroponte o carrello elevatore.

### EASY-MAG 600

Storage system with drawers for the storing of bars, profiles, pipes, long goods in general. The uprights hold some shelves with containers with extractable drawers.

The operator can extract the drawer requested by using a system with a handle, in this way he can load / unload the materials by hand, fork-lift truck or crane.