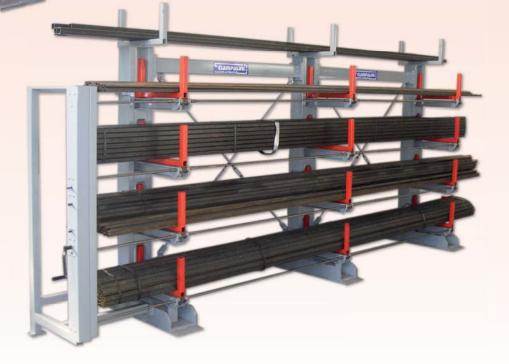

Nota: Su richiesta possono essere fatti magazzini con valori di "B", "H" e "N" fuori dallo standard.

Note: On request we can design storage with values of "B", "H" and "N" out of standard.

-

Π.

4

EASY-MAG 600 Magazzino a cassetti per lo stoccaggio di barre, profilati, materiale lungo in genere. La struttura è formata da montanti con mensole che supportano dei cassetti estraibili. L' operatore, tramite un sistema di movimentazione a manovella, fa uscire il cassetto desiderato, facilitando l' accesso per il carico / scarico del materiale manualmente oppure con carroponte o carrello elevatore.

### EASY-MAG 600

Storage system with drawers for the storing of bars, profiles, pipes, long goods in general. The uprights hold some shelves with containers with extractable drawers.

The operator can extract the drawer requested by using a system with a handle, in this way he can load / unload the materials by hand, fork-lift truck or crane.