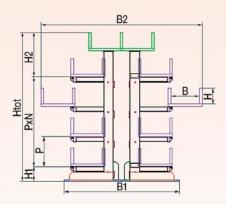

### **VISTA LATERALE** *SIDE VIEW*

| B (mm) | B1 (mm) | B2 (mm) |  |
|--------|---------|---------|--|
| 500    | 1120    | 1430    |  |
| 700    | 1320    | 1830    |  |
| 900    | 1520    | 2230    |  |

B1: profondità magazzino con tutti i contenitori dentro

B1: depth with all containers inside

B2: profondià magazzino con un contenitore fuori

B2: depth with one container out

#### **VERSIONE DOPPIA** DOUBLE VERSION

Magazzino con due file di contenitori con possibilità di accesso da due lati.

Storage system with two columns of containers with double access on two opposite sides.