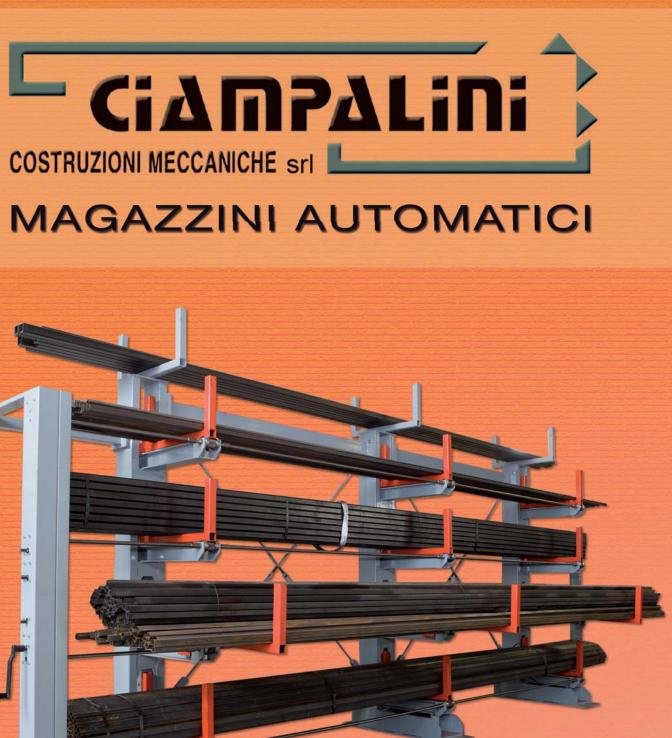

Nota: Su richiesta possono essere fatti magazzini con valori di "B", "H" e "N" fuori dallo standard.

Note: On request we can design storage with values of "B", "H" and "N" out of standard.

-

Π.

4

EASY-MAG 600 Magazzino a cassetti per lo stoccaggio di barre, profilati, materiale lungo in genere. La struttura è formata da montanti con mensole che supportano dei cassetti estraibili. L' operatore, tramite un sistema di movimentazione a manovella, fa uscire il cassetto desiderato, facilitando l' accesso per il carico / scarico del materiale manualmente oppure con carroponte o carrello elevatore.

### EASY-MAG 600

Storage system with drawers for the storing of bars, profiles, pipes, long goods in general. The uprights hold some shelves with containers with extractable drawers.

The operator can extract the drawer requested by using a system with a handle, in this way he can load / unload the materials by hand, fork-lift truck or crane.