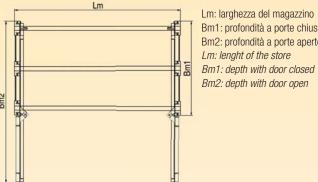

# **ROLL-MAG 2000 SPECIFICHE TECNICHE - TECHNICAL SPECIFICATIONS**

| Cassa     | Lm (mm) | Bm1 (mm) | Bm2 (mm) | Q (Kg) |  |
|-----------|---------|----------|----------|--------|--|
| 2050x1050 | 2350    | 1500     | 2300     | 2000   |  |
| 2550x1300 | 2850    | 1750     | 2800     | 2000   |  |
| 3050x1550 | 3350    | 2500     | 3300     | 2000   |  |