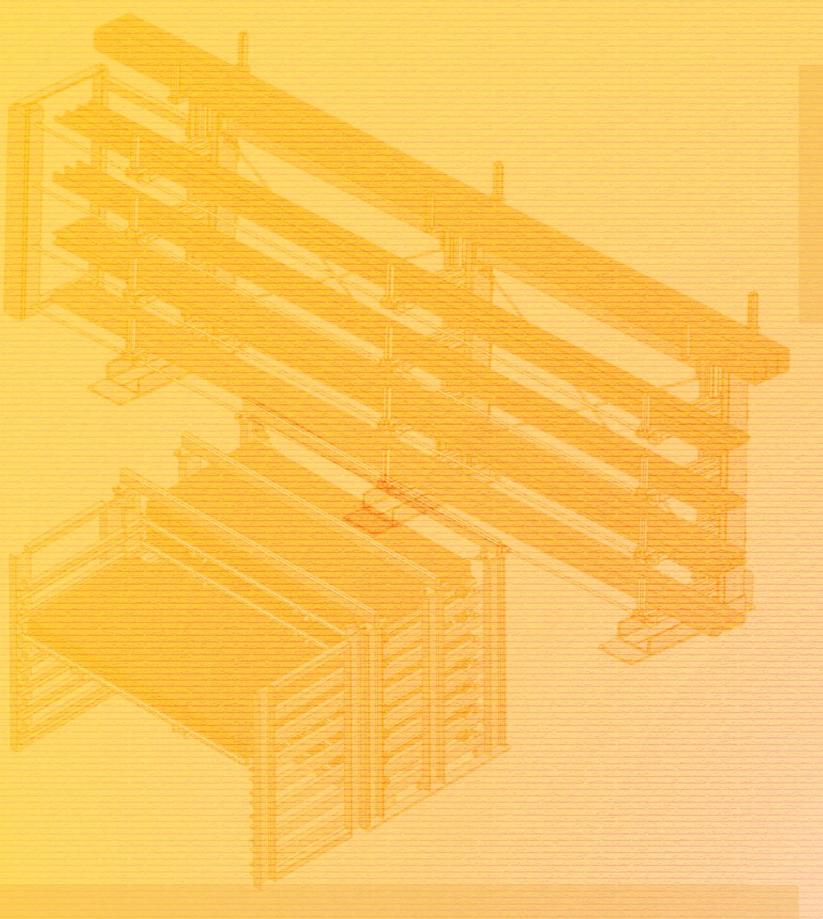

## MAGAZZINO ESTRAIBILE PER LAMIERE - STORAGE SYSTEM FOR SHEET METAL PLATES

sheet metals in various sizes, plates in general or heavy components. The uprights hold some extractable containers with rolls. The quantity of containers can be defined by the user, according to the kind of materials to be stored. The operator can extract the container requested by pulling the drawer with a handle, in this way he can load /

unload the materials by hand, fork-lift truck or