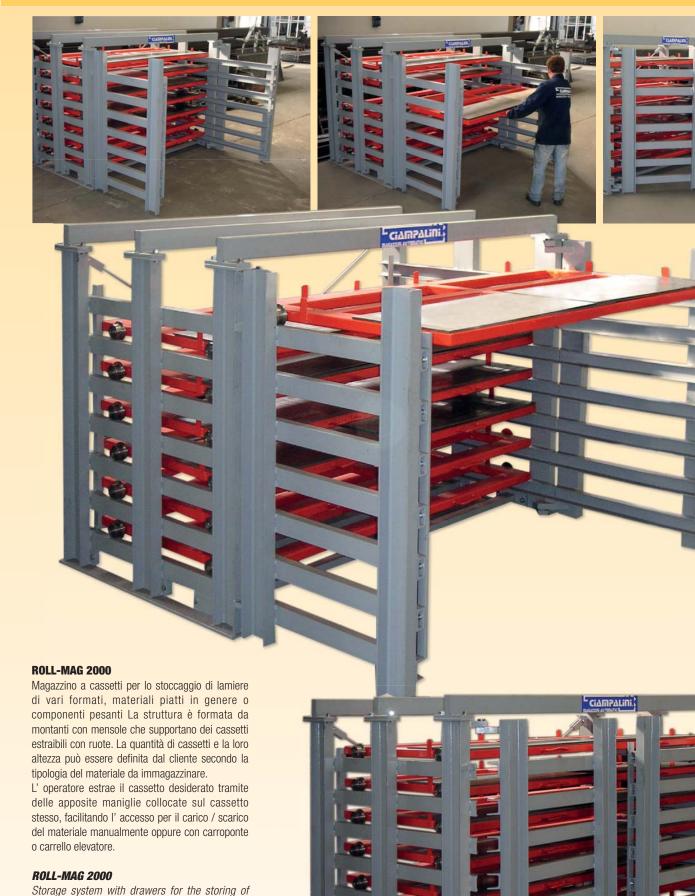

COSTRUZIONI MECCANICHE srl

MAGAZZINI AUTOMATICI

**ROLL-MAG 2000** 

MAGAZZINO ESTRAIBILE PER LAMIERE
STORAGE SYSTEM FOR SHEET METAL PLATES

MAGAZZINI AUTOMATICI

CIAMPALINI COSTRUZIONI MECCANICHE srl

50053 EMPOLI (FI) - ITALY - Via G. Di Vittorio, 34 (Zona ind. Terrafino)
Tel. 0571 81066 - Telefax 0571 82745 - info@ciampalini.it - www.ciampalini.it

## MAGAZZINO ESTRAIBILE PER LAMIERE - STORAGE SYSTEM FOR SHEET METAL PLATES

## I principali vantaggi del sistema ROLL-MAG 2000 sono i seguenti:

- Velocità e semplicità di utilizzo
- Sicurezza
- Risparmio di spazio
- Utilizzo per ogni tipologia di lamiera, materiali piatti o accessori
- Ottimale per carichi pesanti
- Modularità
- Disponibilità in molteplici versioni (standard oppure a disegno)
- Flessibilità e possibilità di variare le altezze dei cassetti

### ROLL-MAG 2000 are

- Fast and simple to be used
- Safety

**VISTA FRONTALE FRONT VIEW** 

- Space saving
- To be used for any kind of sheet metals, plates or components.
- Good for heavy load
- Modular system
- Available in many versions (standard or customized)
- Flexibility and possibility of having various heights of containers

sheet metals in various sizes, plates in general or heavy components. The uprights hold some extractable containers with rolls. The quantity of containers can be defined by the user, according to the kind of materials to be stored. The operator can extract the container requested by pulling the drawer with a handle, in this way he can load /

unload the materials by hand, fork-lift truck or