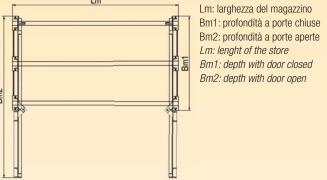

# **ROLL-MAG 2000 SPECIFICHE TECNICHE - TECHNICAL SPECIFICATIONS**

| Cassa     | Lm (mm) | Bm1 (mm) | Bm2 (mm) | Q (Kg) |  |
|-----------|---------|----------|----------|--------|--|
| 2050x1050 | 2350    | 1500     | 2300     | 2000   |  |
| 2550x1300 | 2850    | 1750     | 2800     | 2000   |  |
| 3050x1550 | 3350    | 2500     | 3300     | 2000   |  |

#### VISTA IN PIANTA *PLANT*