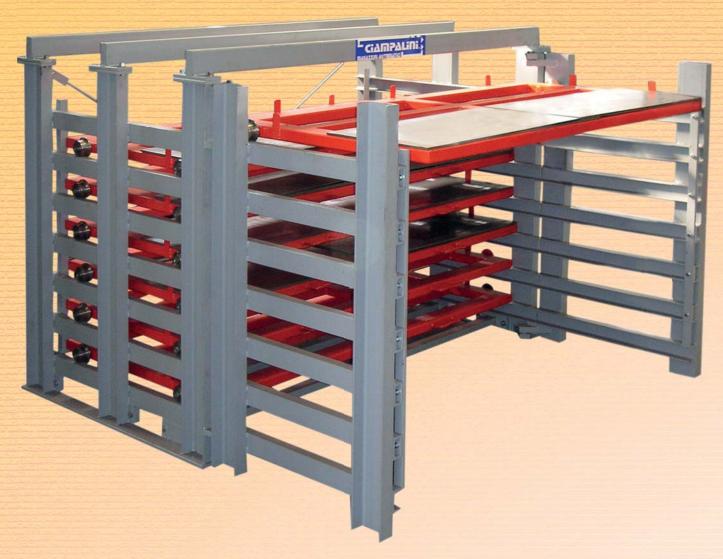

## MAGAZZINO ESTRAIBILE PER LAMIERE - STORAGE SYSTEM FOR SHEET METAL PLATES

sheet metals in various sizes, plates in general or heavy components. The uprights hold some extractable containers with rolls. The quantity of containers can be defined by the user, according to the kind of materials to be stored. The operator can extract the container requested by pulling the drawer with a handle, in this way he can load /

unload the materials by hand, fork-lift truck or