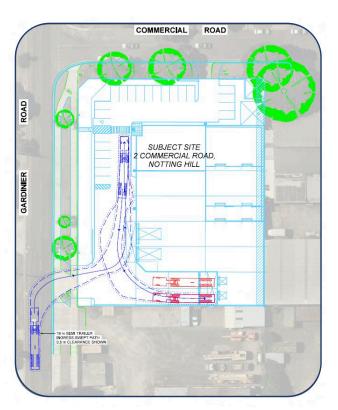

## NEW SITE TRANSPORT INFORMATION

**ADDRESS:** 2 Commercial Rd, Notting Hill VIC 3168 (corner Gardiner Rd- deliveries/dispatch off Gardiner Rd)

EFFECTIVE: Monday 7 September 2020

## **VEHICLE PATH FOR SPECIFIC LOADING DOORS**

Doors 1 and 2 (on grade)
Small – medium trucks
From Monash Fwy Forster Rd Exit

## Doors 1 and 2 suggested approach

Monash Fwy- Forster Rd Exit.

Turn south. Forster Rd becomes Gardiner Rd.

Oceanic Food will be after Ferntree Gully Rd
about 500m on the left.

Doors 3 and 4 (off grade dock)

Medium – large trucks

From Monash Fwy Blackburn Rd Exit

## Doors 3 and 4 suggested approach

Monash Fwy- Blackburn Rd Exit. Turn south. Turn right at Normanby Rd and right again at Gardiner Rd. Oceanic Food will be about 80m on the right.

For further details contact: Tony Muleta (Operations Manager): 0418 537 666