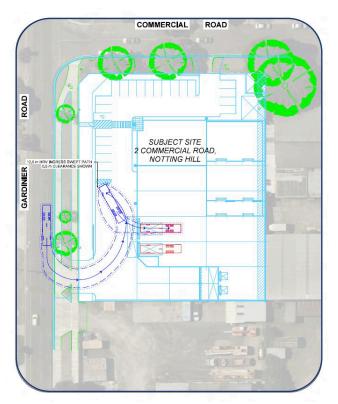

## NEW SITE TRANSPORT INFORMATION

**ADDRESS:** 2 Commercial Rd, Notting Hill VIC 3168 (corner Gardiner Rd- deliveries/dispatch off Gardiner Rd)

EFFECTIVE: Monday 7 September 2020

## **VEHICLE PATH FOR SPECIFIC LOADING DOORS**

Doors 1 and 2 (on grade)
Small – medium trucks
From Monash Fwy Forster Rd Exit

## Doors 1 and 2 suggested approach

Monash Fwy- Forster Rd Exit.

Turn south. Forster Rd becomes Gardiner Rd.

Oceanic Food will be after Ferntree Gully Rd
about 500m on the left.

Doors 3 and 4 (off grade dock)

Medium – large trucks

From Monash Fwy Blackburn Rd Exit

## Doors 3 and 4 suggested approach

Monash Fwy- Blackburn Rd Exit. Turn south. Turn right at Normanby Rd and right again at Gardiner Rd. Oceanic Food will be about 80m on the right.

For further details contact: Tony Muleta (Operations Manager): 0418 537 666