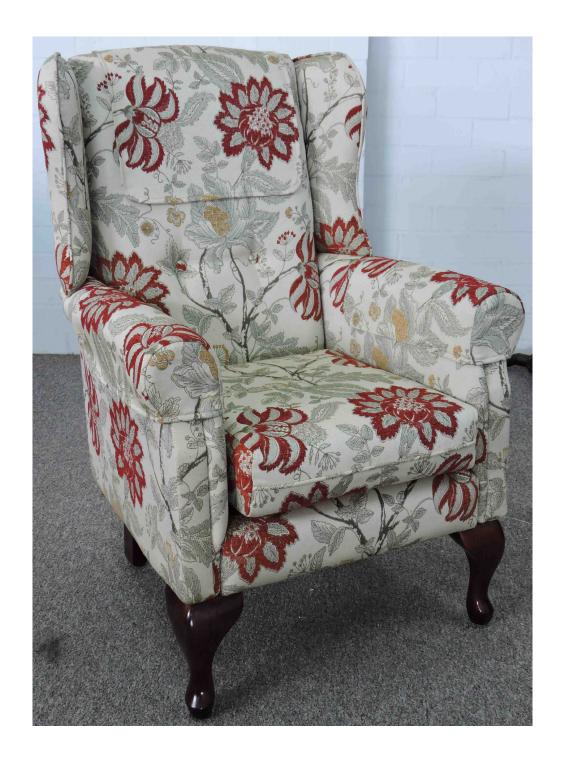

## **Seville Chair**

## **Overview**

- The Seville chair is a static wing back chair with cabriole legs on the front
- · Contoured foam backrest.
- Seat Height 450mm
- Seat Width 460mm
- Seat Depth 520mm
- Backrest Height 660mm
- Arm Height above seat level 190mm
- Overall Width 760mm
- · Load Capacity 120kg
- Removable antimacassars and arm covers (Fabric chairs only)