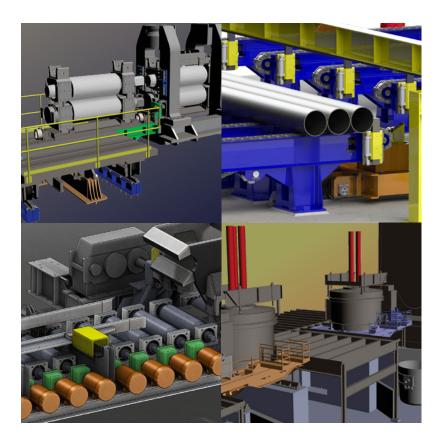

- Equipment Retrofit and Upgrade
- Material Handling
  - Infeed Conveyors
  - Bar Separators
  - Cooling Beds
  - Roll Stands
  - Transfer Tables
  - Mill Conveyors
- Safety Equipment/Operator Environment
- Crane/Craneway Analysis
- Annealing Furnaces
- Non Destructive Testing (NDT)
- Product Gauging
- Industrial Buildings
- Additions/Modifications
- Plant Flow Analysis