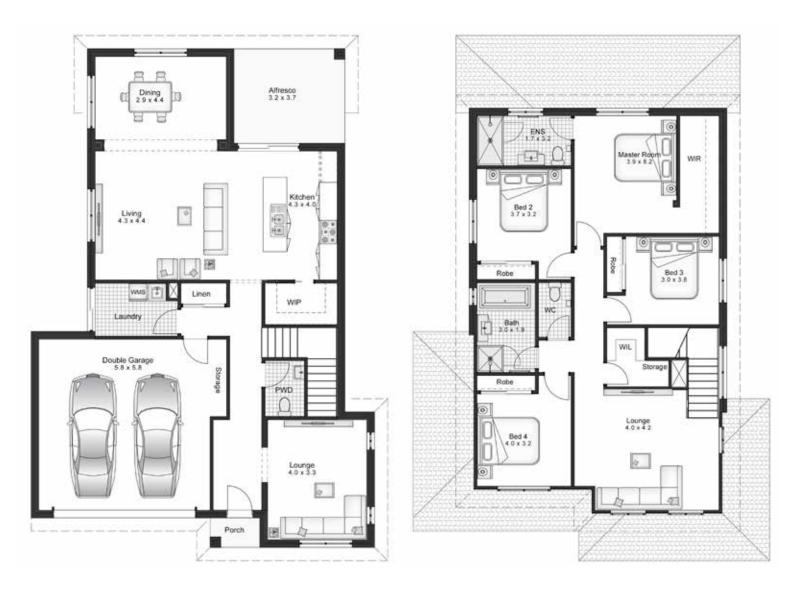

#### **HOME DESIGN & SITE LAYOUT**

© 2017 Transpire Constructions. Subject to availability. All plans are copyright. All images and plans shown are for illustrative purposes only. Floor plans will vary according to façade type and all sizes are approximate. Transpire Constructions reserves the right to alter designs and pricing without notice. All prices are GST inclusive and are subject to siteworks and footings requirements, council approval and energy efficiency assessment. Conditions apply. E&OE. NSW Builder's Licence 287430C. ABN 60 605 032 764.