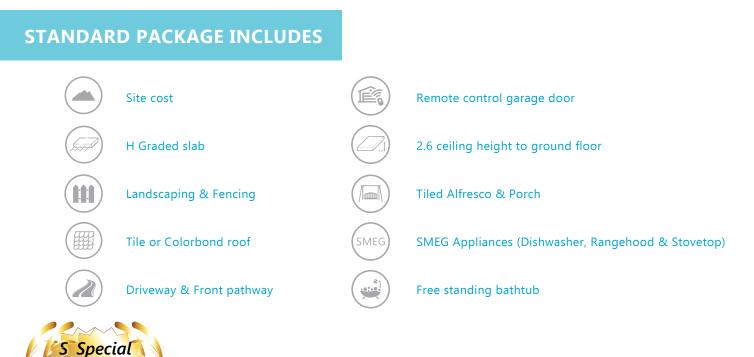

# **TURNKEY START FROM \$1,041,000**

#### Building Price \$465,000

#### House Area: 270m<sup>2</sup>

tive purposes only. Floor plans will vary according to façade type and all sizes

**4+2** 듲 2.5 🥌 2

**Ducted Air-conditioning included or \$10,000 credit!** 

(02) 8459 7136