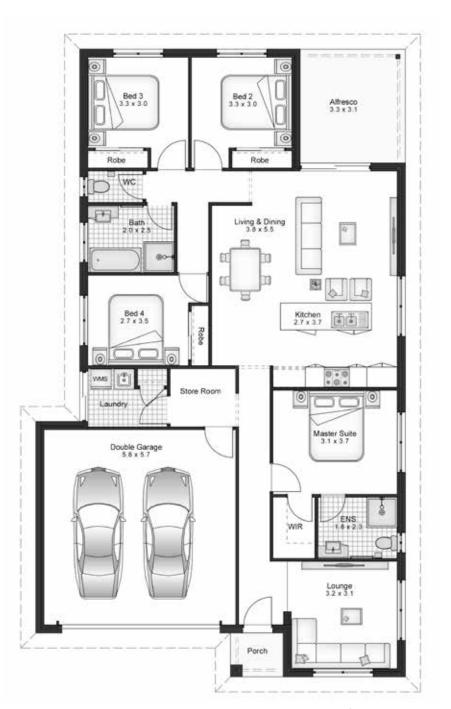

# House Area: 183m<sup>2</sup>

#### 🛏 4+1 🛛 🚔 2

**2** 

### **HOME DESIGN & SITE LAYOUT**

© 2017 Transpire Constructions. Subject to availability. All plans are copyright. All images and plans shown are for illustrative purposes only. Floor plans will vary according to façade type and all sizes are approximate. Transpire Constructions reserves the right to alter designs and pricing without notice. All prices are GST inclusive and are subject to siteworks and footings requirements, council approval and energy efficiency assessment. Conditions apply. E&OE. NSW Builder's Licence 287430C. ABN 60 605 032 764.