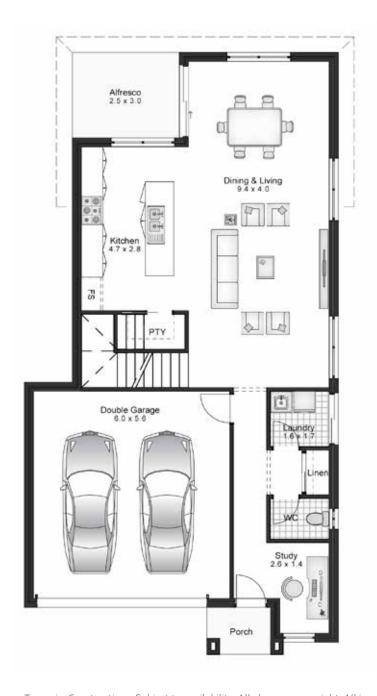

### **HOME DESIGN & SITE LAYOUT**

© 2017 Transpire Constructions. Subject to availability. All plans are copyright. All images and plans shown are for illustrative purposes only. Floor plans will vary according to façade type and all sizes are approximate. Transpire Constructions reserves the right to alter designs and pricing without notice. All prices are GST inclusive and are subject to siteworks and footings requirements, council approval and energy efficiency assessment. Conditions apply. E&OE. NSW Builder's Licence 287430C. ABN 60 605 032 764.