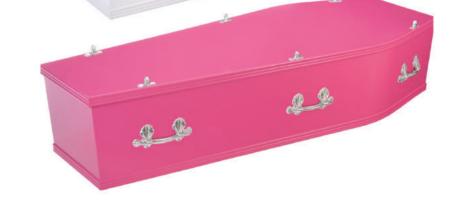

The Coloured Coffins are available in any colour. Please contact us for further details.

# Coloured Coffin

- Sprayed, MDF coffin
- Solid beech mouldings
- High gloss finish

- Veneered oak coffin
- Solid oak mouldings