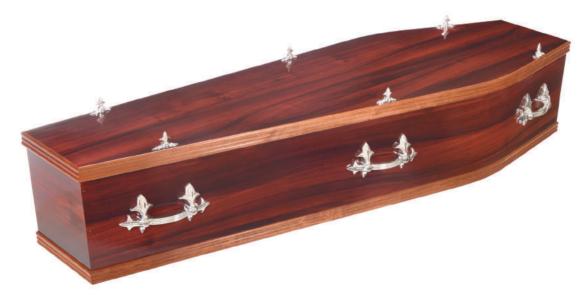

# THE MILLDALE

- Veneered mahogany coffin
- Solid mahogany mouldings
- High gloss finish

- Veneered cherry coffin
- Solid oak mouldings
- High gloss finish