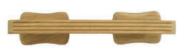

No.2 Wreath Holder Gold or Nickel

Oak Handle

Oak T-End

Oak Handle with Back Plate

Oak T-End with Back Plate

Bow Oak Handle

Oak Ring Handle