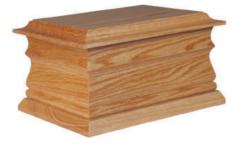

## THE BUXTON

- Veneered oak coffin
- Solid oak double mouldings
- High gloss finish