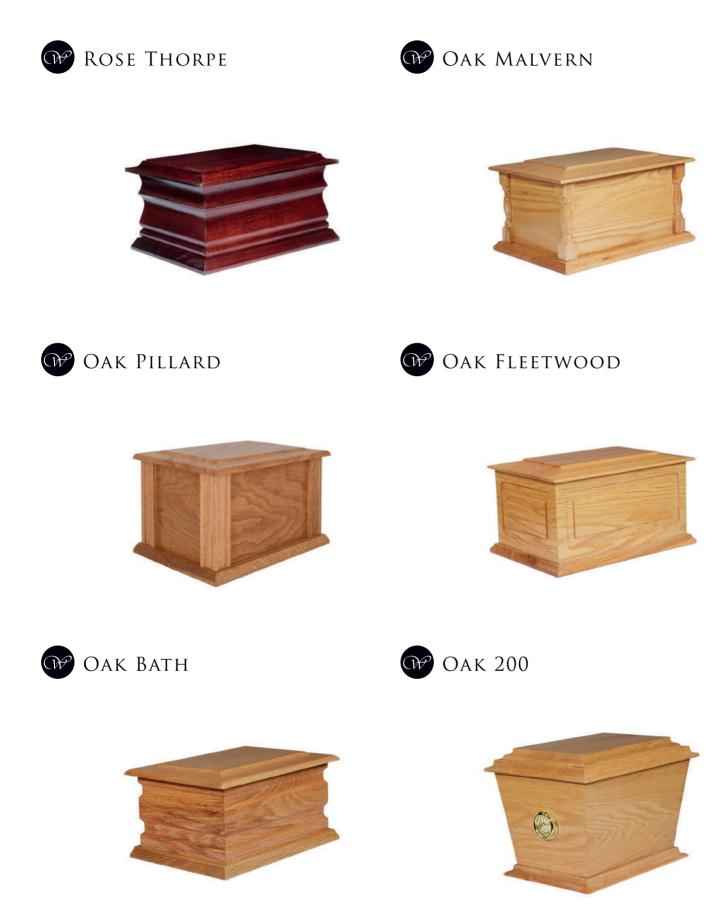

#### W CHILD'S CASKET

- MDF coffin
- Solid beech mouldings
- Sprayed white

Թ Oak Ilam

MAHOGANY DOVEDALE

**ELM DOVEDALE** 

₩ OAK THORPE

#### MAHOGANY THORPE

Casket rings with or without a backplate can be fitted to any ashes casket.