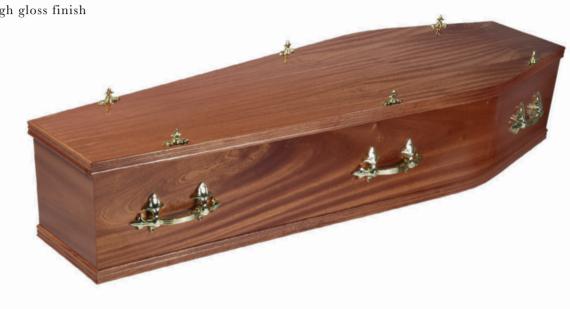

# THE MILLDALE

- Veneered mahogany coffin
- Solid mahogany mouldings
- High gloss finish

- Veneered cherry coffin
- Solid oak mouldings
- High gloss finish