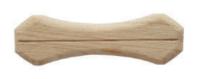

No.2 Wreath Holder Gold or Nickel

Oak Handle

Oak T-End

Oak Handle with Back Plate

Oak T-End with Back Plate

Bow Oak Handle

Oak Ring Handle