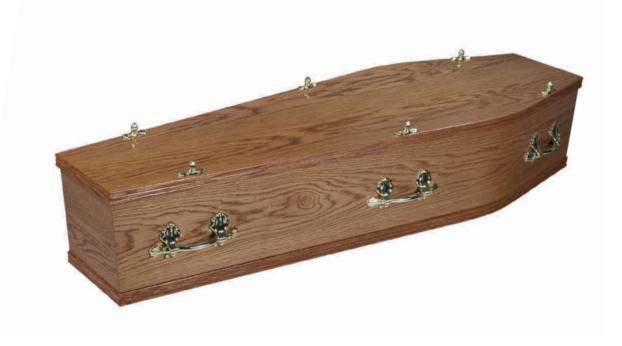

gloss finish



# THE CUBLEY

- Veneered oak coffin
- Large solid oak double mouldings
- Large double raised lid
- High gloss finish



### THE LONGFORD

1

- Veneered oak coffin
- Solid oak mouldings
- Double raised lid
- High gloss finish



# THE PARWICH

- Veneered mahogany coffin
- Solid mahogany mouldings
- Irish panel sides
- Double raised lid
- High gloss finish

m. Sher

يبين ا

÷ .

## THE REPTON

- Veneered oak coffin
- Solid oak mouldings
- Full length cross with mount on lid
- High gloss finish



- Veneered oak coffin
- Solid oak double mouldings
- Irish panel sides
- Stained medium oak
- High gloss finish

1-

This is a small sample of stains. Others are available. Please contact us for further details.

- Ŵ
- Veneered oak coffin
- Solid oak mouldings
- Stained medium oak



- Ŵ
- Veneered oak coffin
- Solid oak mouldings
- Stained golden oak





(W

- Solid oak mouldings
- Stained walnut



- Veneered mahogany coffin
- Solid mahogany mouldings
- Stained mahogany





## THE DERBY

- Solid oak coffin
- Large solid oak double mouldings
- Butt ends
- High gloss finish



- Solid oak coffin
- Large solid oak double mouldings
- Routed panel sides and ends
- Double raised lid
- High gloss finish

the

# THE ASCOT

- Solid mahogany coffin
- Large solid mahogany double mouldings
- Routed panel sides and ends
- Double raised lid
- High gloss finish



# THE SHERWOOD

- Solid pine coffin
- Solid oak mouldings
- Matt finish





## The Westminster

- Solid oak casket
- Large solid oak double mouldings
- Routed single panel sides
- Large double raised lid
- Fitted cor