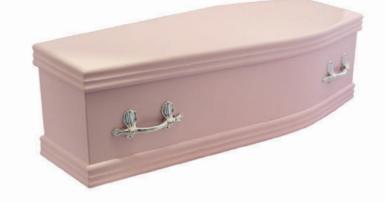

The Coloured Coffins are available in any colour. Please contact us for further details.

# Coloured Coffin

- Sprayed, MDF coffin
- Solid beech mouldings
- High gloss finish

- Veneered oak coffin
- Solid oak mouldings