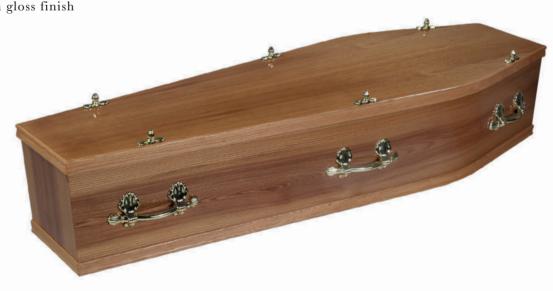

# THE LINCOLN

- Veneered elm coffin
- Solid oak mouldings
- Vertical ends
- High gloss finish