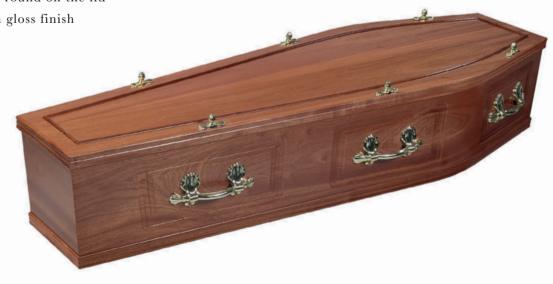

# THE DENSTONE

- Veneered oak coffin
- Large solid oak double mouldings
- High gloss finish

1

at a