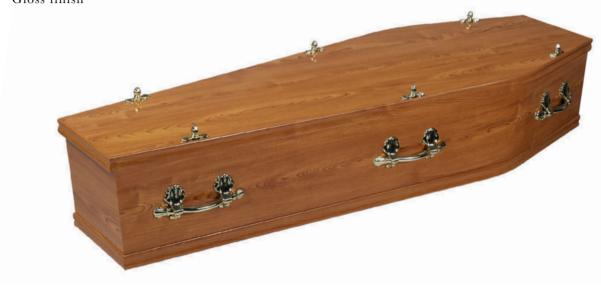

# THE MILLDALE

- Veneered mahogany coffin
- Solid mahogany mouldings
- High gloss finish

- Veneered cherry coffin
- Solid oak mouldings
- High gloss finish