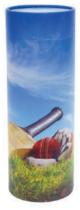

### SCATTER TUBES

Cricket

Football

Golf

Rugby

Tennis

Autumn

Bluebell Wood

Starry Night

Sunflower

Wild Flower

Navy

Various sizes available ranging from 240, 120, 45, 25 and 4 cubic inches.

This is a very small selection of the handles and fittings we stock. If you require anything else please contact us.