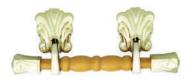

No.2 Wreath Holder Gold or Nickel

Oak Handle

Oak T-End

Oak Handle with Back Plate

Oak T-End with Back Plate

Bow Oak Handle

Oak Ring Handle