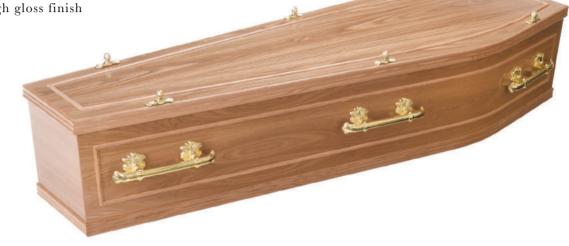

## THE BUXTON

- Veneered oak coffin
- Solid oak double mouldings
- High gloss finish