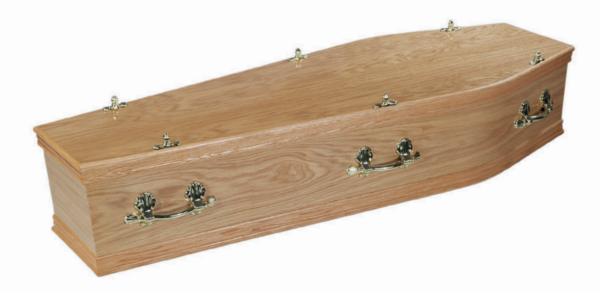

ard you require.

As well as our range of veneered, solid and wood effect coffins, we also provide ashes caskets, scatter tubes, nature urns and a full coffin fitting service. This includes handles, linings, frills and all other funeral director requirements.



#### TIMBERS AVAILABLE



# THE YORK

- Veneered oak coffin
- Solid oak mouldings





# THE LINCOLN

- Veneered elm coffin
- Solid oak mouldings
- Vertical ends
- High gloss finish



# THE MILLDALE

- Veneered mahogany coffin
- Solid mahogany mouldings
- High gloss finish





- Veneered cherry coffin
- Solid oak mouldings
- High gloss finish





## THE BUXTON

- Veneered oak coffin
- Solid oak double mouldings
- High gloss finish





# THE DENSTONE

- Veneered oak coffin
- Large solid oak double mouldings
- High gloss finish



1

at a

## THE CONWAY

- Veneered oak coffin
- Solid oak mouldings
- Half round on the lid
- High gloss finish



# The Haddon

- Veneered oak coffin
- Solid oak mouldings
- Half round on the lid
- Half round panel on the sides
- High gloss finish

s.



### The Kedleston

- Veneered elm coffin
- Solid oak mouldings
- Half round on the lid
- Half round panel on the sides
- High gloss finish





- Veneered mahogany coffin
- Solid mahogany mouldings
- Square embossed panel sides
- Half round on the lid
- High gloss finish



# THE TISSINGTON

- Veneered oak coffin
- Solid oak double mouldings
- Square embossed panel sides
- High gloss finish



- Veneered mahogany coffin
- Solid mahogany mouldings
- Square embossed panel sides
- High gloss finish



Mar



## THE DALBURY

- Veneered oak