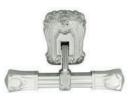

#### Handles and Fittings

Bevelled Edge Oak Cross

Grave Marker

Acorn Keepsake

At Rest Gold or Nickel

Om Ornament Gold

12" Filigree Crucifix Gold

Urn Ring Gold

Black Edge Nameplate Gold or Nickel 8" x 6"

Sacred Heart Plain Gold or Nickel

Khanda Ornament Gold

Long Stem Rose Gold

Urn Lid Ring Gold

Bordered Nameplate Gold or Nickel 8" x 6"

A A

Painted Sacred Heart Gold or Nickel

Raised Gothic Cross Gold or Nickel

Rose Ornament Gold

Bell Top Screw

Black Edge Nameplate Gold or Nickel 4" x 2"

Masonic Ornament Gold

18" Crucifix Gold

Canterbury Ring Handle Gold or Nickel

Rest In Peace Gold or Nickel