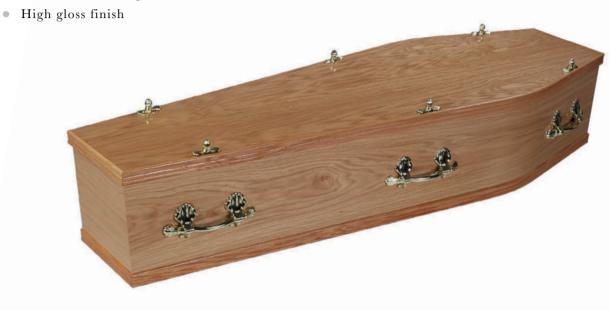

of the products and services we offer. However, if there is a specification that you require that is not shown please call us to discuss your requirements. We aim to provide a bespoke service wherever possible.

All of our coffins and caskets are manufactured on site by our team of skilled craftsmen in Ashbourne. This ensures we have total control over the materials used, and the quality of the workmanship that goes into our products is of the standard you require.

As well as our range of veneered, solid and wood effect coffins, we also provide ashes caskets, scatter tubes, nature urns and a full coffin fitting service. This includes handles, linings, frills and all other funeral director requirements.



#### TIMBERS AVAILABLE



# THE YORK

- Veneered oak coffin
- Solid oak mouldings





# THE LINCOLN

- Veneered elm coffin
- Solid oak mouldings
- Vertical ends
- High gloss finish



# THE MILLDALE

- Veneered mahogany coffin
- Solid mahogany mouldings
- High gloss finish





- Veneered cherry coffin
- Solid oak mouldings
- High gloss finish





## THE BUXTON

- Veneered oak coffin
- Solid oak double mouldings
- High gloss finish





# THE DENSTONE

- Veneered oak coffin
- Large solid oak double mouldings
- High gloss finish



1

at a

## THE CONWAY

- Veneered oak coffin
- Solid oak mouldings
- Half round on the lid
- High gloss finish



# The Haddon

- Veneered oak coffin
- Solid oak mouldings
- Half round on the lid
- Half round panel on the sides
- High gloss finish

s.



### The Kedleston

- Veneered elm coffin
- Solid oak mouldings
- Half round on the lid
-