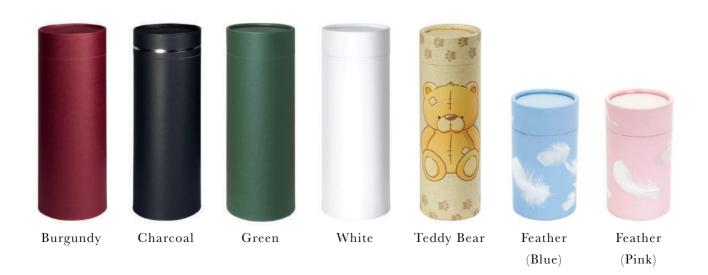

# W NATURE URNS

• The biodegradable nature urn is approved by the Green Burial Council, it only degrades when buried in soil meaning it can be used as a permanent urn, a biodegradable urn or for scattering ashes. Available in a choice of 7 colours.

### SCATTER TUBES

Cricket

Football

Golf

Rugby

Tennis

Autumn

Bluebell Wood

Starry Night

Sunflower

Wild Flower

Navy

Various sizes available ranging from 240, 120, 45, 25 and 4 cubic inches.

This is a very small selection of the handles and fittings we stock. If you require anything else please contact us.