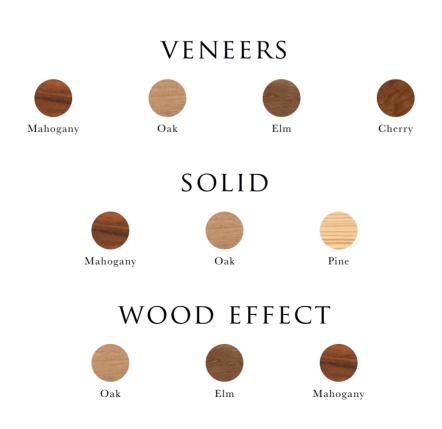

o.uk   |



## J C WALWYN & SONS LTD

Our brochure provides you with a wide selection of the products and services we offer. However, if there is a specification that you require that is not shown please call us to discuss your requirements. We aim to provide a bespoke service wherever possible.

All of our coffins and caskets are manufactured on site by our team of skilled craftsmen in Ashbourne. This ensures we have total control over the materials used, and the quality of the workmanship that goes into our products is of the standard you require.

As well as our range of veneered, solid and wood effect coffins, we also provide ashes caskets, scatter tubes, nature urns and a full coffin fitting service. This includes handles, linings, frills and all other funeral director requirements.



#### TIMBERS AVAILABLE



# THE YORK

- Veneered oak coffin
- Solid oak mouldings





# THE LINCOLN

- Veneered elm coffin
- Solid oak mouldings
- Vertical ends
- High gloss finish



# THE MILLDALE

- Veneered mahogany coffin
- Solid mahogany mouldings
- High gloss finish





- Veneered cherry coffin
- Solid oak mouldings
- High gloss finish





## THE BUXTON

- Veneered oak coffin
- Solid oak double mouldings
- High gloss finish





# THE DENSTONE

- Veneered oak coffin
- Large solid oak double mouldings
- High gloss finish



1

at a

## THE CONWAY

- Veneered oak coffin
- Solid oak mouldings
- Half round on the lid
- High gloss finish



# The Haddon

- Veneered oak coffin
- Solid oak mouldings
- Half round on the lid
- Half round panel on the sides
- High gloss finish

s.



###