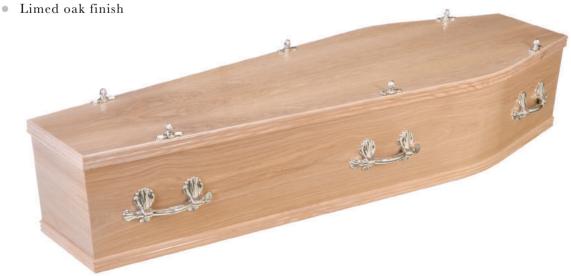

quilt and pillow



- Oval shaped willow and sweetcorn leaf coffin (traditional coffin shape also available)
- Suitable for cremation or burial
- Fitted with cotton lining, matching quilt and pillow



#### ₩ THE SEAGRASS

- Traditional style seagrass coffin (oval coffin shape also available)
- Suitable for cremation or burial
- Fitted with calico lining, shroud, • padded edges and pillow

Decorative nameplates can be supplied blank or engraved. The lid of all coffins can be decorated with lengths of organza in a selection of colours. Please note additional charge.

The Coloured Coffins are available in any colour. Please contact us for further details.



# Coloured Coffin

- Sprayed, MDF coffin
- Solid beech mouldings
- High gloss finish





- Veneered oak coffin
- Solid oak mouldings





#### CHILD'S COFFIN

- MDF coffin
- Solid beech mouldings
- Sprayed pink





#### W CHILD'S CASKET

- MDF coffin
- Solid beech mouldings
- Routed decorative sides
- Sprayed blue





#### 🕪 Child's Coffin

- Veneered oak coffin
- Solid oak mouldings
- High gloss finish





#### W CHILD'S CASKET

- MDF coffin
- Solid beech mouldings
- Sprayed white





Թ Oak Ilam









MAHOGANY DOVEDALE



**ELM DOVEDALE** 







₩ OAK THORPE



#### MAHOGANY THORPE







Casket rings with or without a backplate can be fitted to any ashes casket.



# W NATURE URNS

• The biodegradable nature urn is approved by the Green Burial Council, it only degrades when buried in soil meaning it can be used as a permanent urn, a biodegradable urn or for scattering ashes. Available in a choice of 7 colours.