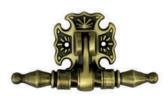

#### Handles and Fittings

Bevelled Edge Oak Cross

Grave Marker

Acorn Keepsake

At Rest Gold or Nickel

Om Ornament Gold

12" Filigree Crucifix Gold

Urn Ring Gold

Black Edge Nameplate Gold or Nickel 8" x 6"

Sacred Heart Plain Gold or Nickel

Khanda Ornament Gold

Long Stem Rose Gold

Urn Lid Ring Gold

Bordered Nameplate Gold or Nickel 8" x 6"

A A

Painted Sacred Heart Gold or Nickel

Raised Gothic Cross Gold or Nickel

Rose Ornament Gold

Bell Top Screw

Black Edge Nameplate Gold or Nickel 4" x 2"

Masonic Ornament Gold

18" Crucifix Gold

Canterbury Ring Handle Gold or Nickel

Rest In Peace Gold or Nickel