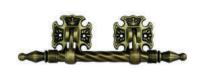

#### Handles and Fittings

Bevelled Edge Oak Cross

Grave Marker

Acorn Keepsake

At Rest Gold or Nickel

Om Ornament Gold

12" Filigree Crucifix Gold

Urn Ring Gold

Black Edge Nameplate Gold or Nickel 8" x 6"

Sacred Heart Plain Gold or Nickel

Khanda Ornament Gold

Long Stem Rose Gold

Urn Lid Ring Gold

Bordered Nameplate Gold or Nickel 8" x 6"

A A

Painted Sacred Heart Gold or Nickel

Raised Gothic Cross Gold or Nickel

Rose Ornament Gold

Bell Top Screw

Black Edge Nameplate Gold or Nickel 4" x 2"

Masonic Ornament Gold

18" Crucifix Gold

Canterbury Ring Handle Gold or Nickel

Rest In Peace Gold or Nickel