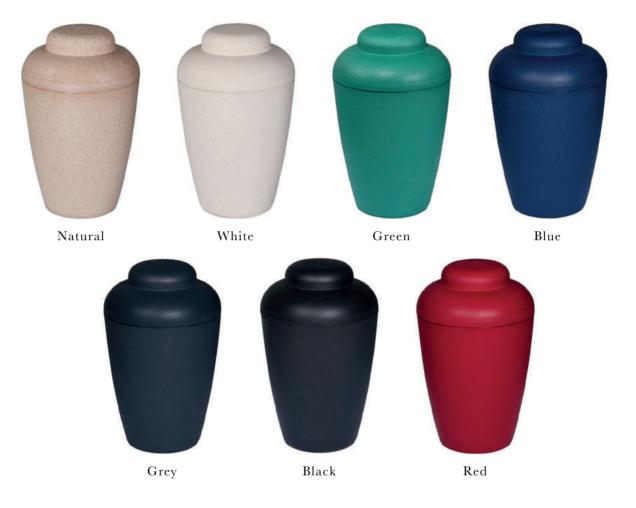

# W NATURE URNS

• The biodegradable nature urn is approved by the Green Burial Council, it only degrades when buried in soil meaning it can be used as a permanent urn, a biodegradable urn or for scattering ashes. Available in a choice of 7 colours.