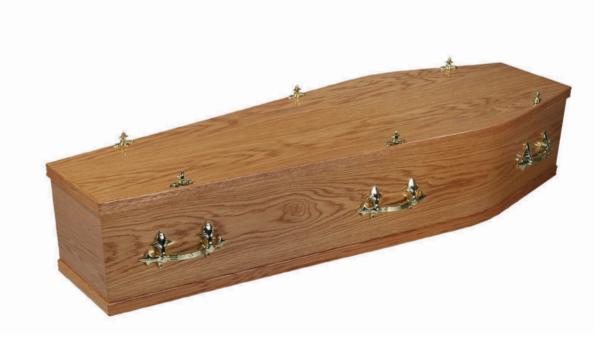

## THE BUXTON

- Veneered oak coffin
- Solid oak double mouldings
- High gloss finish