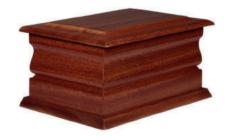

# THE MILLDALE

- Veneered mahogany coffin
- Solid mahogany mouldings
- High gloss finish

- Veneered cherry coffin
- Solid oak mouldings
- High gloss finish