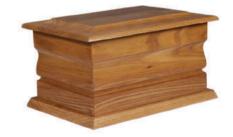

upplied blank or engraved. The lid of all coffins can be decorated with lengths of organza in a selection of colours. Please note additional charge.

The Coloured Coffins are available in any colour. Please contact us for further details.



# Coloured Coffin

- Sprayed, MDF coffin
- Solid beech mouldings
- High gloss finish





- Veneered oak coffin
- Solid oak mouldings





#### CHILD'S COFFIN

- MDF coffin
- Solid beech mouldings
- Sprayed pink





#### W CHILD'S CASKET

- MDF coffin
- Solid beech mouldings
- Routed decorative sides
- Sprayed blue





#### 🕪 Child's Coffin

- Veneered oak coffin
- Solid oak mouldings
- High gloss finish





#### W CHILD'S CASKET

- MDF coffin
- Solid beech mouldings
- Sprayed white





Թ Oak Ilam









MAHOGANY DOVEDALE



**ELM DOVEDALE** 







₩ OAK THORPE



#### MAHOGANY THORPE







Casket rings with or without a backplate can be fitted to any ashes casket.



# W NATURE URNS

• The biodegradable nature urn is approved by the Green Burial Council, it only degrades when buried in soil meaning it can be used as a permanent urn, a biodegradable urn or for scattering ashes. Available in a choice of 7 colours.





### SCATTER TUBES



Cricket



Football



Golf



Rugby



Tennis















Autumn

Bluebell Wood

Butterfly

Dove F

Forget Me Not

ot Gardening

Ocean Sunset



Poppy





Rainbow

Rose

Starry Night

Sunflower

Wild Flower

Navy



Various sizes available ranging from 240, 120, 45, 25 and 4 cubic inches.

This is a very small selection of the handles and fittings we stock. If you require anything else ple