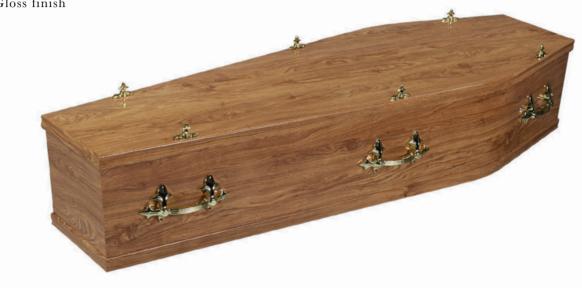

nds
- Double raised lid
- High gloss finish



# THE SHERWOOD

- Solid pine coffin
- Solid oak mouldings
- Matt finish





## The Westminster

- Solid oak casket
- Large solid oak double mouldings
- Routed single panel sides
- Large double raised lid
- Fitted corner plinths
- High gloss finish



#### THE WINDSOR

- Solid mahogany casket
- Large solid mahogany double mouldings
- Routed square panel sides and ends
- Double raised lid
- High gloss finish

書

and a

# THE ASHBOURNE CASKET

- Veneered oak casket
- Large solid oak double mouldings
- Raised panel sides
- Large double raised lid
- High gloss finish



- Veneered mahogany casket
- Large solid mahogany double mouldings
- High gloss finish





## THE TUTBURY

- Veneered oak effect coffin
- MDF wrapped oak moulding
- Gloss finish





- Veneered oak effect coffin
- MDF wrapped oak moulding
- Gloss finish



# THE CARSINGTON

- Veneered elm effect coffin
- MDF wrapped elm moulding
- Gloss finish





# THE AVIEMORE

- Veneered mahogany effect coffin
- Solid mahogany moulding
- Gloss finish





# THE LAST SUPPER

- Veneered oak coffin
- Large solid oak double mouldings
- Last Supper panel sides
- Routed panel ends
- Large double raised lid
- Stained



- Veneered oak coffin
- Large solid oak double mouldings
- Knock scene panel sides
- Madonna panel ends
- Large double raised lid
- Stained

# The Lourdes Scene

- Veneered oak coffin
- Large solid oak double mouldings
- Lourdes scene panel sides
- Routed panel ends
- Large double raised lid
- Stained

## The Foot of the Cross

- Veneered oak coffin
- Large solid oak d