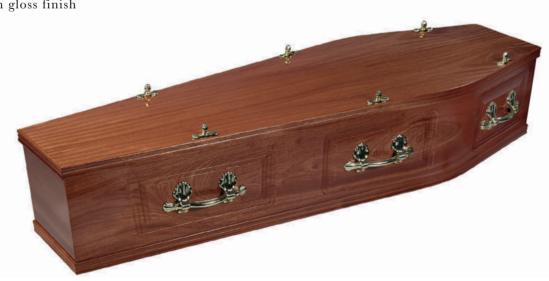

# THE DENSTONE

- Veneered oak coffin
- Large solid oak double mouldings
- High gloss finish

1

at a