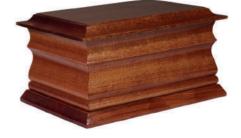

# THE MILLDALE

- Veneered mahogany coffin
- Solid mahogany mouldings
- High gloss finish

- Veneered cherry coffin
- Solid oak mouldings
- High gloss finish