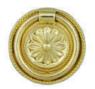

No.2 Wreath Holder Gold or Nickel

Oak Handle

Oak T-End

Oak Handle with Back Plate

Oak T-End with Back Plate

Bow Oak Handle

Oak Ring Handle