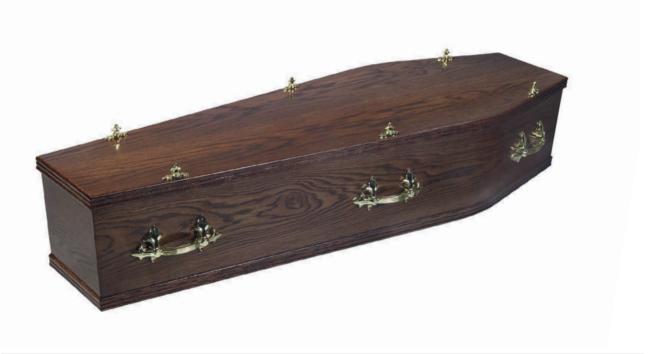

# THE MILLDALE

- Veneered mahogany coffin
- Solid mahogany mouldings
- High gloss finish

- Veneered cherry coffin
- Solid oak mouldings
- High gloss finish