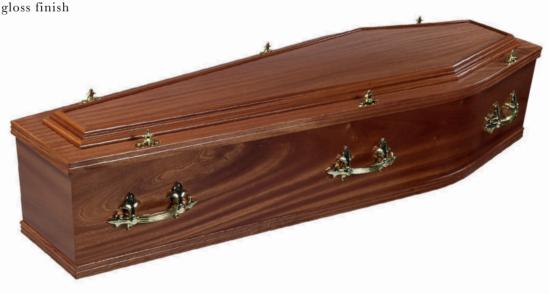

## THE BUXTON

- Veneered oak coffin
- Solid oak double mouldings
- High gloss finish