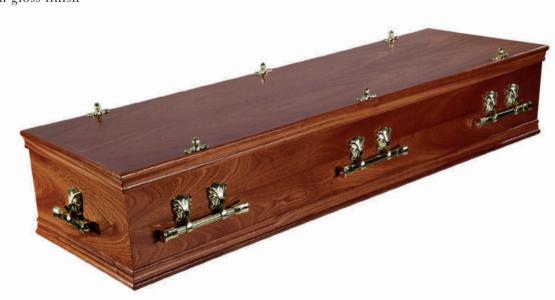

# THE MILLDALE

- Veneered mahogany coffin
- Solid mahogany mouldings
- High gloss finish

- Veneered cherry coffin
- Solid oak mouldings
- High gloss finish