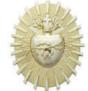

Black Edge Nameplate Gold or Nickel 8" x 6"

Sacred Heart Plain Gold or Nickel

Khanda Ornament Gold

Long Stem Rose Gold

Urn Lid Ring Gold

Bordered Nameplate Gold or Nickel 8" x 6"

A A

Painted Sacred Heart Gold or Nickel