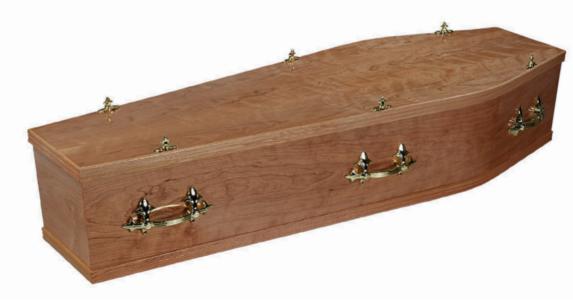

# THE MILLDALE

- Veneered mahogany coffin
- Solid mahogany mouldings
- High gloss finish

- Veneered cherry coffin
- Solid oak mouldings
- High gloss finish