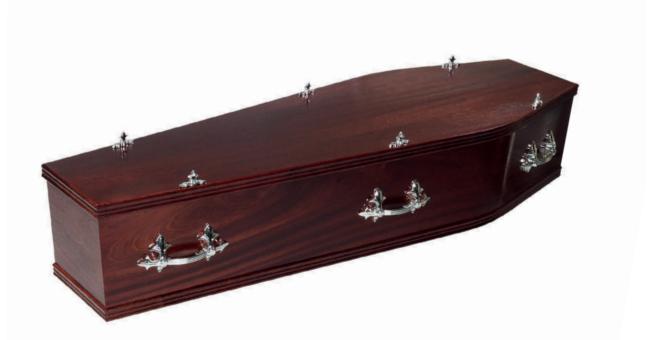

# THE MILLDALE

- Veneered mahogany coffin
- Solid mahogany mouldings
- High gloss finish

- Veneered cherry coffin
- Solid oak mouldings
- High gloss finish