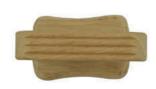

No.2 Wreath Holder Gold or Nickel

Oak Handle

Oak T-End

Oak Handle with Back Plate

Oak T-End with Back Plate

Bow Oak Handle

Oak Ring Handle