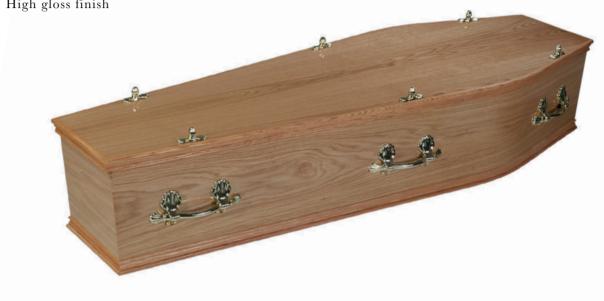

# THE LINCOLN

- Veneered elm coffin
- Solid oak mouldings
- Vertical ends
- High gloss finish