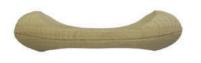

No.2 Wreath Holder Gold or Nickel

Oak Handle

Oak T-End

Oak Handle with Back Plate

Oak T-End with Back Plate

Bow Oak Handle

Oak Ring Handle