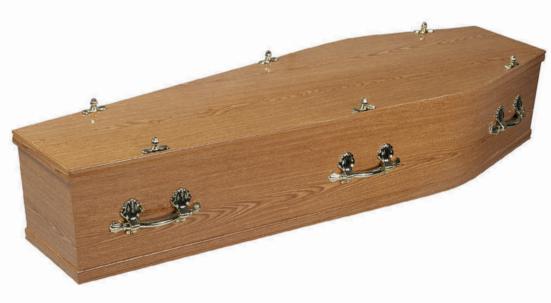

coffin
- Solid oak mouldings
- Matt finish





## The Westminster

- Solid oak casket
- Large solid oak double mouldings
- Routed single panel sides
- Large double raised lid
- Fitted corner plinths
- High gloss finish



#### THE WINDSOR

- Solid mahogany casket
- Large solid mahogany double mouldings
- Routed square panel sides and ends
- Double raised lid
- High gloss finish

書

and a

# THE ASHBOURNE CASKET

- Veneered oak casket
- Large solid oak double mouldings
- Raised panel sides
- Large double raised lid
- High gloss finish



- Veneered mahogany casket
- Large solid mahogany double mouldings
- High gloss finish





## THE TUTBURY

- Veneered oak effect coffin
- MDF wrapped oak moulding
- Gloss finish





- Veneered oak effect coffin
- MDF wrapped oak moulding
- Gloss finish



# THE CARSINGTON

- Veneered elm effect coffin
- MDF wrapped elm moulding
- Gloss finish





# THE AVIEMORE

- Veneered mahogany effect coffin
- Solid mahogany moulding
- Gloss finish





# THE LAST SUPPER

- Veneered oak coffin
- Large solid oak double mouldings
- Last Supper panel sides
- Routed panel ends
- Large double raised lid
- Stained



- Veneered oak coffin
- Large solid oak double mouldings
- Knock scene panel sides
- Madonna panel ends
- Large double raised lid
- Stained

# The Lourdes Scene

- Veneered oak coffin
- Large solid oak double mouldings
- Lourdes scene panel sides
- Routed panel ends
- Large double raised lid
- Stained

## The Foot of the Cross

- Veneered oak coffin
- Large solid oak double mouldings
- Foot of the Cross scene panel sides
- Scroll crown of thor