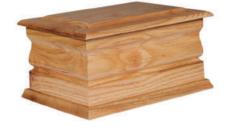

ges and pillow

Decorative nameplates can be supplied blank or engraved. The lid of all coffins can be decorated with lengths of organza in a selection of colours. Please note additional charge.

The Coloured Coffins are available in any colour. Please contact us for further details.



# Coloured Coffin

- Sprayed, MDF coffin
- Solid beech mouldings
- High gloss finish





- Veneered oak coffin
- Solid oak mouldings





#### CHILD'S COFFIN

- MDF coffin
- Solid beech mouldings
- Sprayed pink





#### W CHILD'S CASKET

- MDF coffin
- Solid beech mouldings
- Routed decorative sides
- Sprayed blue





#### 🕪 Child's Coffin

- Veneered oak coffin
- Solid oak mouldings
- High gloss finish





#### W CHILD'S CASKET

- MDF coffin
- Solid beech mouldings
- Sprayed white





Թ Oak Ilam









MAHOGANY DOVEDALE



**ELM DOVEDALE** 







₩ OAK THORPE



#### MAHOGANY THORPE







Casket rings with or without a backplate can be fitted to any ashes casket.



# W NATURE URNS

• The biodegradable nature urn is approved by the Green Burial Council, it only degrades when buried in soil meaning it can be used as a permanent urn, a biodegradable urn or for scattering ashes. Available in a choice of 7 colours.





### SCATTER TUBES



Cricket



Football



Golf



Rugby



Tennis















Autumn

Bluebell Wood

Butterfly

Dove F

Forget Me Not

ot Gardening

Ocean Sunset



Poppy





Rainbow

Rose

Starry Night

Sunflower

Wild Flower

Navy



Various sizes available ranging from 240, 120, 45, 25 and 4 cubic inches.

This is a very small selection of the handles and fitti