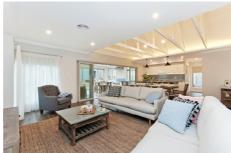

Step Inside this elegant home and find space for the whole family. The large open plan Kitchen with exposed truss ceiling forms the center piece of the homes leading to an In fresco area which allows for Indoor/outdoor living throughout the whole year. A Master bedroom with en-suite and Dressing room While 2 of the 3 additional bedrooms feature Walk In Robes.