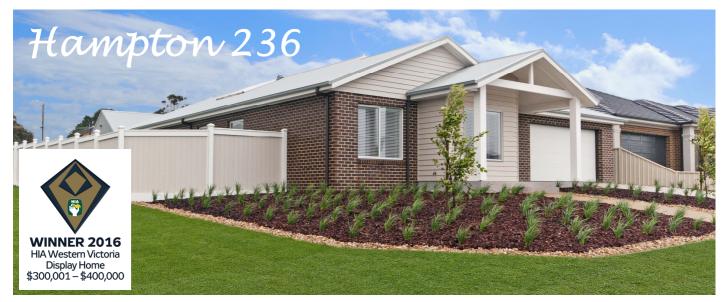

## HAMPTON 236 ISPLAY - I

**EVERHOMES** 

House Length 25.3m House Width 14.8m

The Hampton 236 is Forever Homes latest Display Home. The Hampton has been designed and Built to present our design concepts and showcase the standard of craftsmanship which goes into all our new homes.