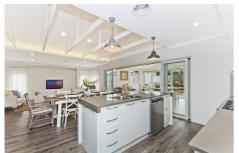

Step Inside this elegant home and find space for the whole family. The large open plan Kitchen with exposed truss ceiling forms the center piece of the homes leading to an In fresco area which allows for Indoor/outdoor living throughout the whole year. A Master bedroom with en-suite and Dressing room While 2 of the 3 additional bedrooms feature Walk In Robes.