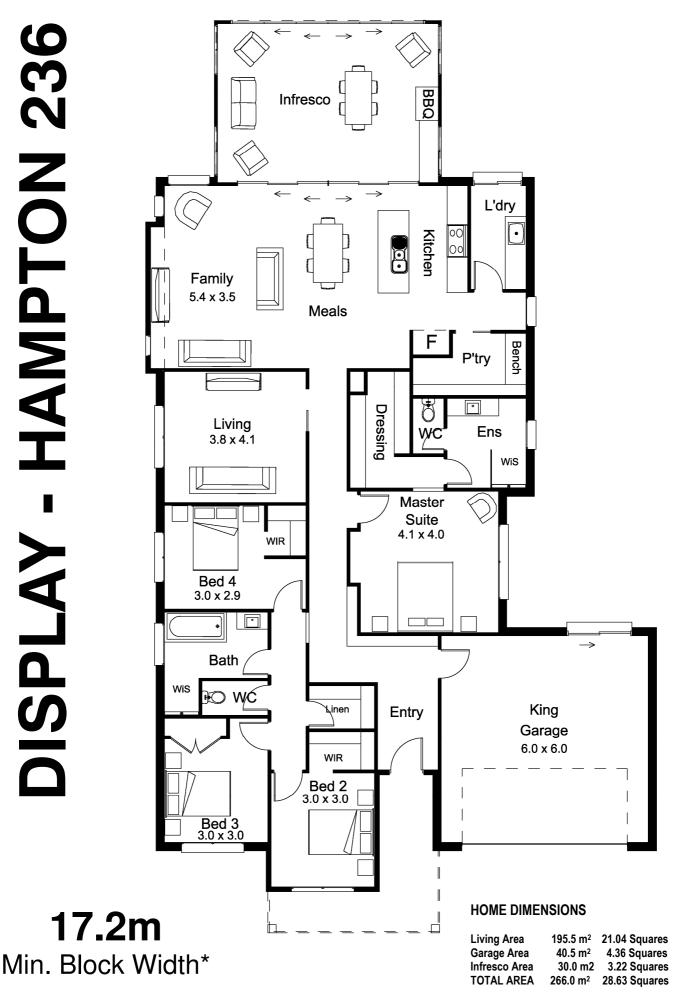

## HAMPTON 236 ISPLAY - I

**EVERHOMES** 

House Length 25.3m House Width 14.8m

The Hampton 236 is Forever Homes latest Display Home. The Hampton has been designed and Built to present our design concepts and showcase the standard of craftsmanship which goes into all our new homes.

Step Inside this elegant home and find space for the whole family. The large open plan Kitchen with exposed truss ceiling forms the center piece of the homes leading to an In fresco area which allows for Indoor/outdoor living throughout the whole year. A Master bedroom with en-suite and Dressing room While 2 of the 3 additional bedrooms feature Walk In Robes.