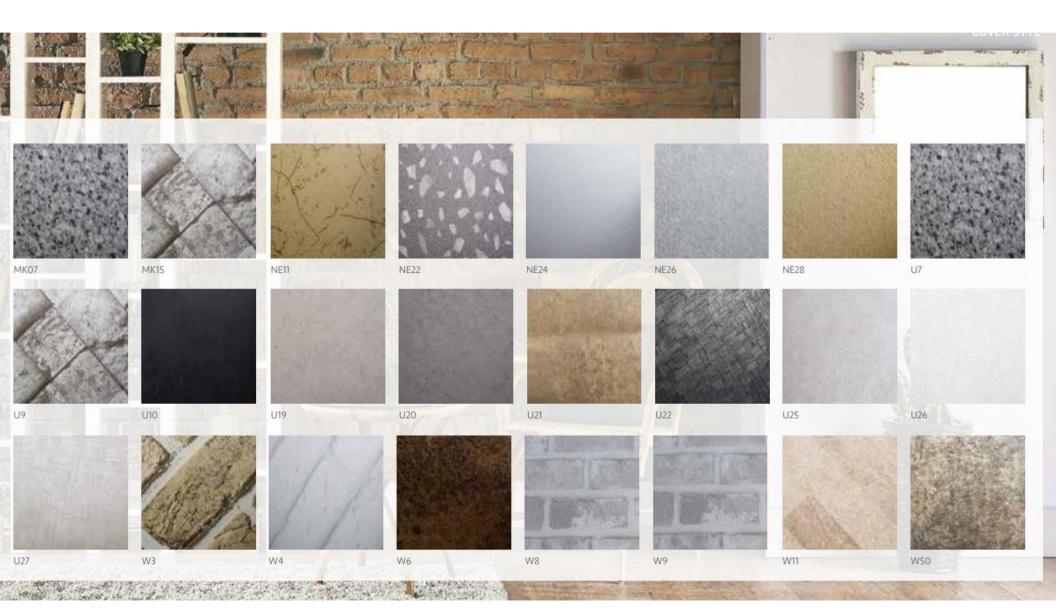

as the self-adhesive vinyl offers endless refurbishment opportunities for walls, facades, doors, columns, bars, offices, restaurants, lobbies, bathrooms, hospitals, banks and conference rooms

# **COVERSTYL** the range



**Key Benefits** 

- Recreates the look of natural materials
- More cost effective than a classic

#### refurbishment

• Easy, effortless and ultra-fast installation

#### process

• 10 year guarantee against changes in

#### appearance

• Heat-stretchable by up to 220%, facilitating a

perfect application on any furniture contour

The Cover Styl' range incorporates hundreds of

patterns, including wood, metallic, solid colours,

alities atoma manchla and lasthau

# WOOD the range



D1

# **WOOD** the range



# SOLID COLOURS the range



# **NATURAL STONE** the range



### **MARBLE** the range



# FABRIC the range



# **LEATHER** the range





# **GLITTER** the range



# **METALLIC** the range



# PRODUCT FEATURES SUPERIOR VINYL









FAST Air flow self-adhesive



WARRANTY 10 years warranty

**STYLF** 

Keep up with fast moving

trends



EASY No massive building work



TEXTURED Authentic and realistic feel



LIMITLESS Can be applied on a wide variety of supports



SOOTHING Minimum disturbance



STRETCHABLE Not only for flat surface installation, it can stretch up to 200%



WIDE RANGE More than 1000 colors, textures and patterns



CUSTOMIZABLE 100% printable





CERTIFIED Compliance with required standards



NON-STOP No loss of revenue for your business



FIRE RATED Moisture and heat resistant

#### ARCHITECTURAL VINYL 2020 BROCHURE