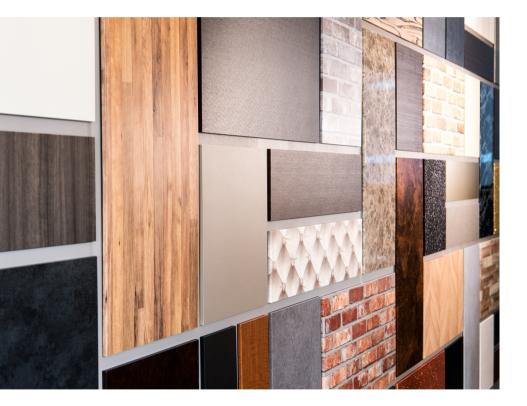

#### appearance

• Heat-stretchable by up to 220%, facilitating a

perfect application on any furniture contour

The Cover Styl' range incorporates hundreds of

patterns, including wood, metallic, solid colours,

LIMITLESS Can be applied on a wide variety of supports

SOOTHING Minimum disturbance

STRETCHABLE Not only for flat surface installation, it can stretch up to 200%

WIDE RANGE More than 1000 colors, textures and patterns