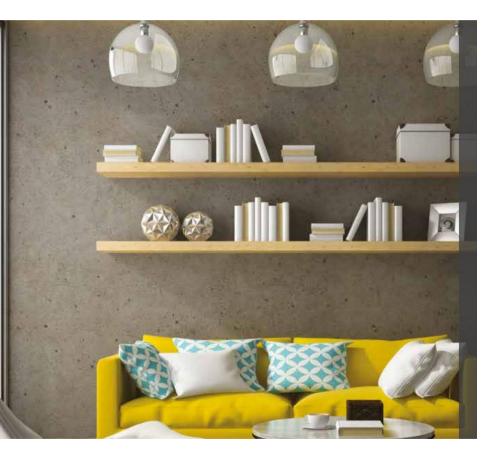

# **COVERSTYL** smart Interior design

Cover Styl' is a self-adhesive vinyl designed to realistically recreate the look of natural, more expensive materials, appropriate for interior decoration or refurbishment projects. New life can be brought into furniture and interior surfaces with Cover Styl', as the self-adhesive vinyl offers endless refurbishment opportunities for walls, facades, doors, columns, bars, offices, restaurants, lobbies, bathrooms, hospitals, banks and conference rooms

# **COVERSTYL** the range

**Key Benefits** 

- Recreates the look of natural materials
- More cost effective than a classic