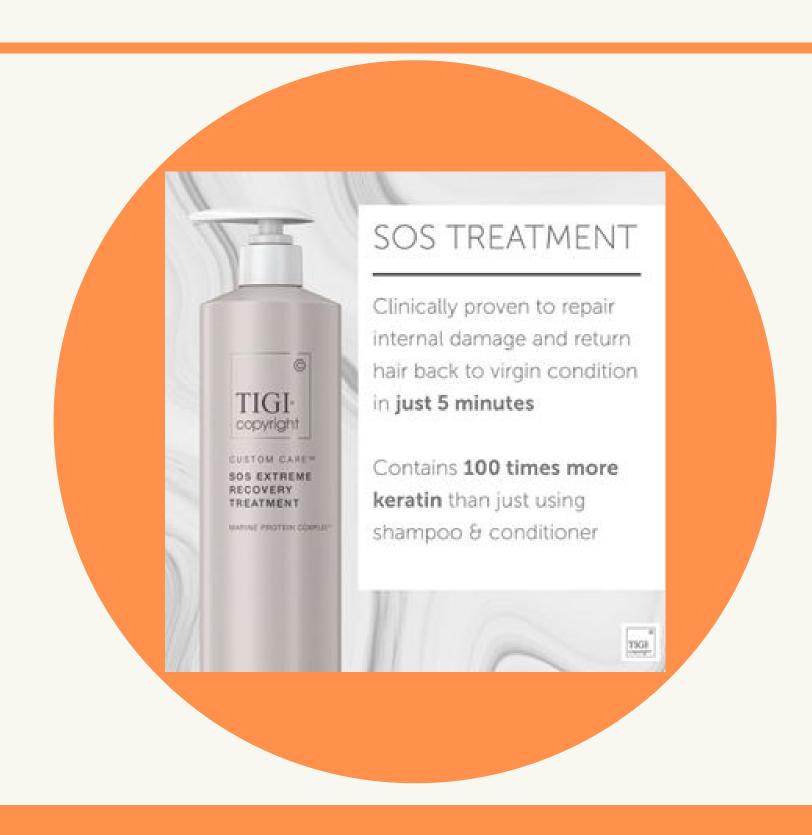

#### TIGI COPYRIGHT SOS EXTREME RECOVERY

Infused with Marine Protein Complex™

Clinically proven to repair internal damage and return hair back to virgin condition in just 5 minutes.

Contains 100 times more keratin than just using shampoo & conditioner.

Increases the flexibility of hair, making hair less prone to breakage.

Gives form and strength to hair fibres, improving body, texture and manageability.

For extremely damaged hair or before a colour service.