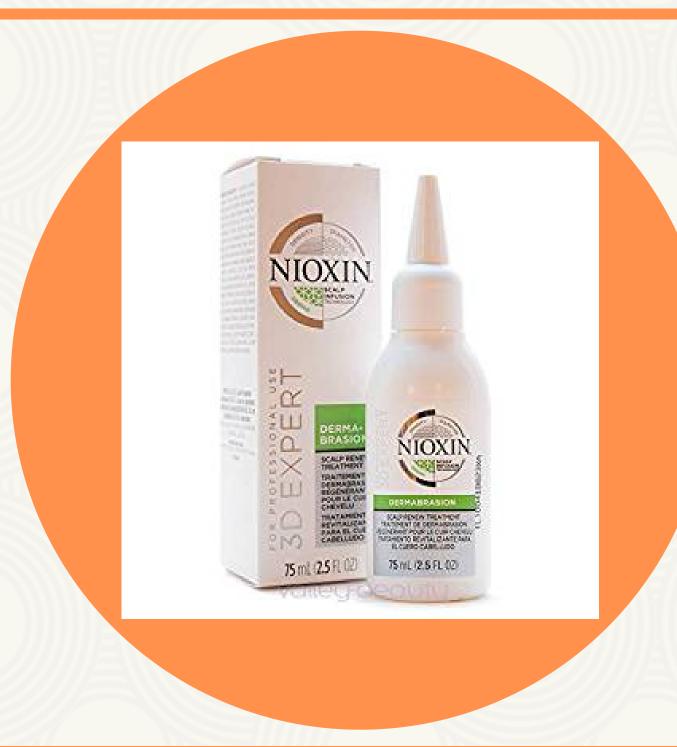

# Nioxin Scalp Renew\*

Works like a facial product, but for your scalp!
Its dermabrasion technology revitalizes your scalp and gently exfoliates the scalp.

Removes build up around hair follicles.

Helps accelerate skin surface regeneration by up to

34 percent compared to untreated skin.

Promotes an overall healthy look.

\*Not for use with a colour service

We have a wide selection of prescriptive hair masks available if you feel your hair just needs a small boost.