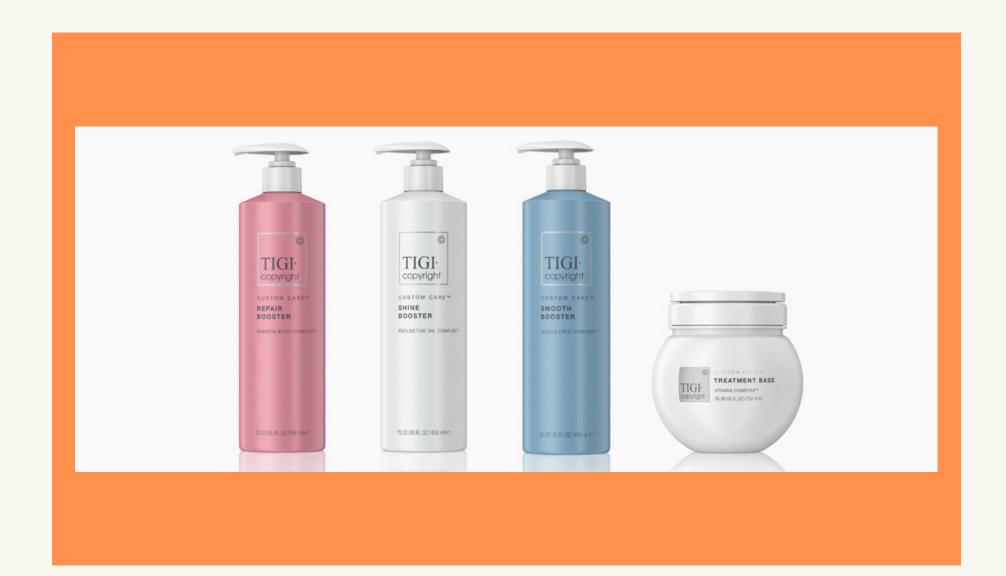

#### TIGI COPYRIGHT CUSTOM CARE BOOSTERS

Custom Care™ Repair - Shine - Smooth

1 to 6 pumps of these Intermixable boosters added to the Keratin and Shea Butter infused base to give an entirely customised treatment.

Colour-safe and suitable for all hair types. Formulated boosters are also available for home-care.

£10: With 10 min scalp massage £7: Express