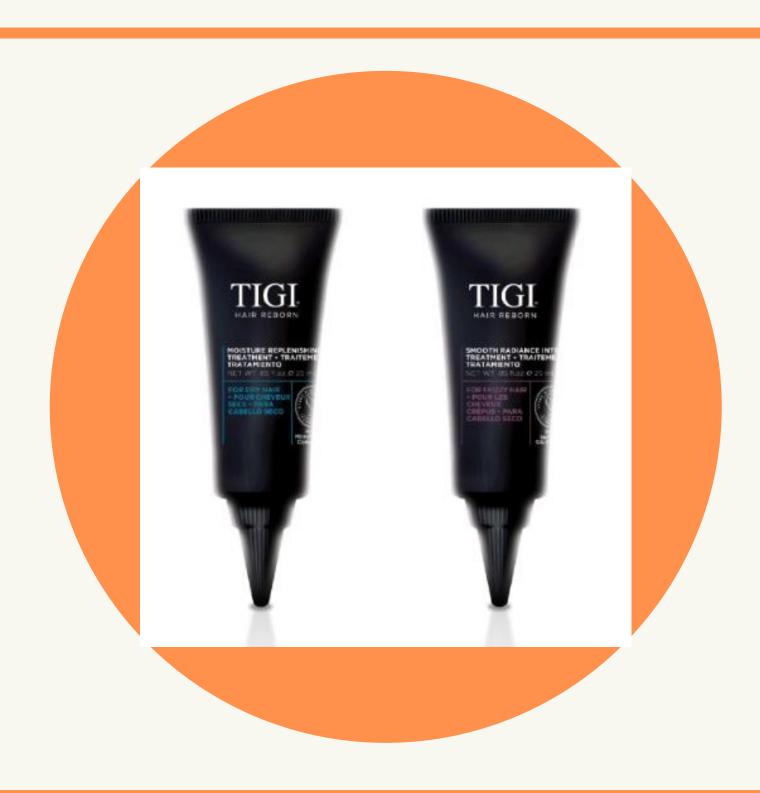

#### **TIGI HAIR REBORN**

Take your hair on a Hair Reborn journey....

TIGI Hair Reborn uses a unique and exclusive technology called Hyper-Distillation to extracts the finest raw materials in their most intense and concentrated forms.

Resurgence revives dry and dull hair and replenishes moisture with sublime hydration and luminous shine. Colour safe. For normal to dry hair.

Serenity gives advanced smoothing to nourish frizz prone hair and give improved manageability and luminous shine. Colour-safe. For frizz-prone hair.