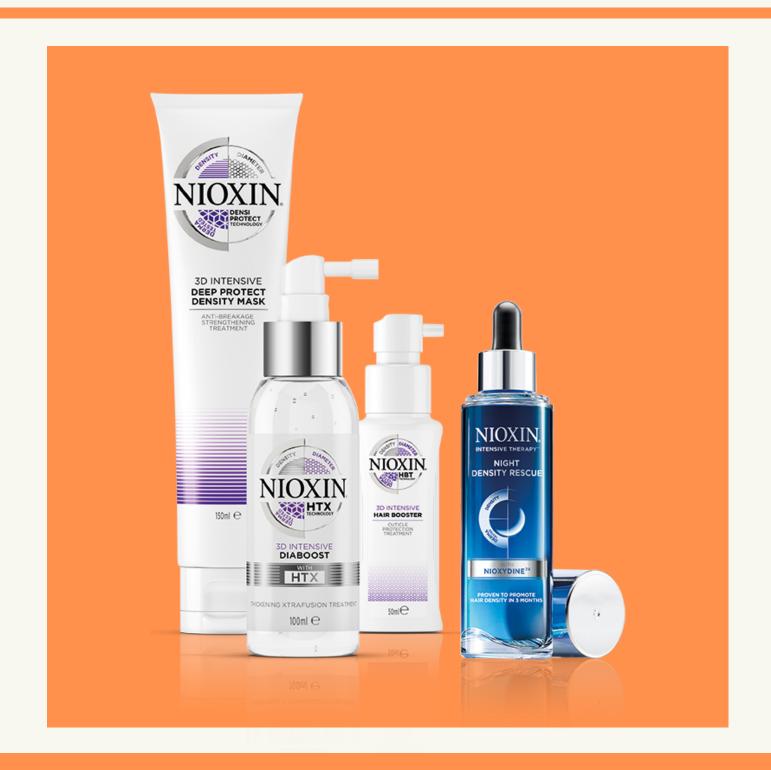

#### **Nioxin Mini-treatments**

Deep Repair Mask - Delivers deep conditioning, manageability and smoothness. Provides protection by strengthening hair against damage.

Diaboost - Increases the thickness of each hair strand. Penetrates the hair shaft for fuller, stronger results.

Hair Booster - Delivers an intense boost to areas of low density. Conditions hair and forms a protective barrier against cuticle damage.

Night Density Rescue - leave-in treatment promotes hair density by reducing hair fall in 3 months