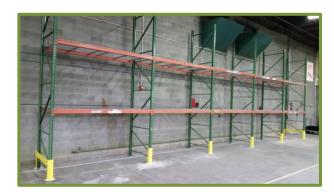

## Rack End Rub Rails (Rail only with 2 bolt and nut attaching hardware) C4 Structural Channel

Dallat Daals Drataatar