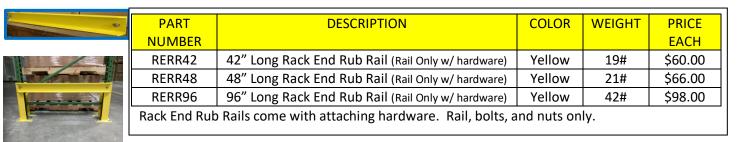

## Rack End Rub Rails (Rail only with 2 bolt and nut attaching hardware) C4 Structural Channel

Dallat Daals Drataatar

## PRP12-5.5, PRP18-5.5, PRP24-5.5 By P Strouth LLC <u>www.pstrouth.com</u> 336-362-1639

RERR 42, 48, 96 By P Strouth LLC www.pstrouth.com 336-362-1639