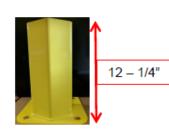

## PALLET RACK PROTECTOR SYSTEM FOB: GREENSBORO, NC

Contact: Phil Strouth to Order phil@pstrouth.com 336-362-1639

| •                                                                                                                                                                                                                                                                                                                                                                                                                                                                                                                                                                                                                                                                                                                                                                                                                                                                                                                                                                                                                                                                                                                                                                                                                                                                                                                                                                                                                                                                                                                                                                                                                                                                                                                                                                                                                                                                                                                                                                                                                                                                                                                                 | PART              | DESCRIPTION                        | COLOR  | WEIGHT | PRICE EACH |  |
|-----------------------------------------------------------------------------------------------------------------------------------------------------------------------------------------------------------------------------------------------------------------------------------------------------------------------------------------------------------------------------------------------------------------------------------------------------------------------------------------------------------------------------------------------------------------------------------------------------------------------------------------------------------------------------------------------------------------------------------------------------------------------------------------------------------------------------------------------------------------------------------------------------------------------------------------------------------------------------------------------------------------------------------------------------------------------------------------------------------------------------------------------------------------------------------------------------------------------------------------------------------------------------------------------------------------------------------------------------------------------------------------------------------------------------------------------------------------------------------------------------------------------------------------------------------------------------------------------------------------------------------------------------------------------------------------------------------------------------------------------------------------------------------------------------------------------------------------------------------------------------------------------------------------------------------------------------------------------------------------------------------------------------------------------------------------------------------------------------------------------------------|-------------------|------------------------------------|--------|--------|------------|--|
|                                                                                                                                                                                                                                                                                                                                                                                                                                                                                                                                                                                                                                                                                                                                                                                                                                                                                                                                                                                                                                                                                                                                                                                                                                                                                                                                                                                                                                                                                                                                                                                                                                                                                                                                                                                                                                                                                                                                                                                                                                                                                                                                   | NUMBER            |                                    |        |        |            |  |
|                                                                                                                                                                                                                                                                                                                                                                                                                                                                                                                                                                                                                                                                                                                                                                                                                                                                                                                                                                                                                                                                                                                                                                                                                                                                                                                                                                                                                                                                                                                                                                                                                                                                                                                                                                                                                                                                                                                                                                                                                                                                                                                                   | PRP12-4.6         | 12" High x 4.6" Wide (4-5/8" wide) | Yellow | 10#    | \$29.00    |  |
|                                                                                                                                                                                                                                                                                                                                                                                                                                                                                                                                                                                                                                                                                                                                                                                                                                                                                                                                                                                                                                                                                                                                                                                                                                                                                                                                                                                                                                                                                                                                                                                                                                                                                                                                                                                                                                                                                                                                                                                                                                                                                                                                   |                   | 1/4" thick Pallet Rack Protector   |        |        |            |  |
|                                                                                                                                                                                                                                                                                                                                                                                                                                                                                                                                                                                                                                                                                                                                                                                                                                                                                                                                                                                                                                                                                                                                                                                                                                                                                                                                                                                                                                                                                                                                                                                                                                                                                                                                                                                                                                                                                                                                                                                                                                                                                                                                   | PRP18-4.6         | 18" High x 4.6" Wide (4-5/8" wide) | Yellow | 14#    | \$32.00    |  |
| 3                                                                                                                                                                                                                                                                                                                                                                                                                                                                                                                                                                                                                                                                                                                                                                                                                                                                                                                                                                                                                                                                                                                                                                                                                                                                                                                                                                                                                                                                                                                                                                                                                                                                                                                                                                                                                                                                                                                                                                                                                                                                                                                                 |                   | 1/4" thick Pallet Rack Protector   |        |        |            |  |
| Sel Con                                                                                                                                                                                                                                                                                                                                                                                                                                                                                                                                                                                                                                                                                                                                                                                                                                                                                                                                                                                                                                                                                                                                                                                                                                                                                                                                                                                                                                                                                                                                                                                                                                                                                                                                                                                                                                                                                                                                                                                                                                                                                                                           | PRP24-4.6         | 24" High x 4.6" Wide (4-5/8" wide) | Yellow | 21#    | \$48.00    |  |
|                                                                                                                                                                                                                                                                                                                                                                                                                                                                                                                                                                                                                                                                                                                                                                                                                                                                                                                                                                                                                                                                                                                                                                                                                                                                                                                                                                                                                                                                                                                                                                                                                                                                                                                                                                                                                                                                                                                                                                                                                                                                                                                                   |                   | 1/4" thick Pallet Rack Protector   |        |        |            |  |
|                                                                                                                                                                                                                                                                                                                                                                                                                                                                                                                                                                                                                                                                                                                                                                                                                                                                                                                                                                                                                                                                                                                                                                                                                                                                                                                                                                                                                                                                                                                                                                                                                                                                                                                                                                                                                                                                                                                                                                                                                                                                                                                                   | Fits 3" and 4" wi | de pallet rack upright columns     |        |        |            |  |
|                                                                                                                                                                                                                                                                                                                                                                                                                                                                                                                                                                                                                                                                                                                                                                                                                                                                                                                                                                                                                                                                                                                                                                                                                                                                                                                                                                                                                                                                                                                                                                                                                                                                                                                                                                                                                                                                                                                                                                                                                                                                                                                                   |                   |                                    |        |        |            |  |
| www.Frittochictys                                                                                                                                                                                                                                                                                                                                                                                                                                                                                                                                                                                                                                                                                                                                                                                                                                                                                                                                                                                                                                                                                                                                                                                                                                                                                                                                                                                                                                                                                                                                                                                                                                                                                                                                                                                                                                                                                                                                                                                                                                                                                                                 |                   |                                    |        |        |            |  |
| HATE<br>SPECIFIC AND ADDRESS ADDR |                   |                                    |        |        |            |  |
|                                                                                                                                                                                                                                                                                                                                                                                                                                                                                                                                                                                                                                                                                                                                                                                                                                                                                                                                                                                                                                                                                                                                                                                                                                                                                                                                                                                                                                                                                                                                                                                                                                                                                                                                                                                                                                                                                                                                                                                                                                                                                                                                   | PART NUMBER       | DESCRIPTION                        | COLOR  | WEIGHT | PRICE EACH |  |
|                                                                                                                                                                                                                                                                                                                                                                                                                                                                                                                                                                                                                                                                                                                                                                                                                                                                                                                                                                                                                                                                                                                                                                                                                                                                                                                                                                                                                                                                                                                                                                                                                                                                                                                                                                                                                                                                                                                                                                                                                                                                                                                                   | PRP12-5.5         | 18" High x 5.5" Wide (5-1/2" wide) | Yellow | 9#     | \$33.00    |  |
|                                                                                                                                                                                                                                                                                                                                                                                                                                                                                                                                                                                                                                                                                                                                                                                                                                                                                                                                                                                                                                                                                                                                                                                                                                                                                                                                                                                                                                                                                                                                                                                                                                                                                                                                                                                                                                                                                                                                                                                                                                                                                                                                   |                   | 3/16" thick large footplate        |        |        |            |  |
|                                                                                                                                                                                                                                                                                                                                                                                                                                                                                                                                                                                                                                                                                                                                                                                                                                                                                                                                                                                                                                                                                                                                                                                                                                                                                                                                                                                                                                                                                                                                                                                                                                                                                                                                                                                                                                                                                                                                                                                                                                                                                                                                   |                   | Pallet Rack Protector              |        |        |            |  |
|                                                                                                                                                                                                                                                                                                                                                                                                                                                                                                                                                                                                                                                                                                                                                                                                                                                                                                                                                                                                                                                                                                                                                                                                                                                                                                                                                                                                                                                                                                                                                                                                                                                                                                                                                                                                                                                                                                                                                                                                                                                                                                                                   | PRP18-5.5         | 18" High x 5.5" Wide (5-1/2" wide) | Yellow | 13#    | \$38.00    |  |
|                                                                                                                                                                                                                                                                                                                                                                                                                                                                                                                                                                                                                                                                                                                                                                                                                                                                                                                                                                                                                                                                                                                                                                                                                                                                                                                                                                                                                                                                                                                                                                                                                                                                                                                                                                                                                                                                                                                                                                                                                                                                                                                                   |                   | 3/16" thick large footplate        |        |        |            |  |
| •                                                                                                                                                                                                                                                                                                                                                                                                                                                                                                                                                                                                                                                                                                                                                                                                                                                                                                                                                                                                                                                                                                                                                                                                                                                                                                                                                                                                                                                                                                                                                                                                                                                                                                                                                                                                                                                                                                                                                                                                                                                                                                                                 |                   | Pallet Rack Protector              |        |        |            |  |
| -                                                                                                                                                                                                                                                                                                                                                                                                                                                                                                                                                                                                                                                                                                                                                                                                                                                                                                                                                                                                                                                                                                                                                                                                                                                                                                                                                                                                                                                                                                                                                                                                                                                                                                                                                                                                                                                                                                                                                                                                                                                                                                                                 | PRP24-5.5         | 24" High x 5.5" Wide (5-1/2" wide) | Yellow | 17#    | \$60.00    |  |
|                                                                                                                                                                                                                                                                                                                                                                                                                                                                                                                                                                                                                                                                                                                                                                                                                                                                                                                                                                                                                                                                                                                                                                                                                                                                                                                                                                                                                                                                                                                                                                                                                                                                                                                                                                                                                                                                                                                                                                                                                                                                                                                                   |                   | 3/16" thick large footplate        |        |        |            |  |
|                                                                                                                                                                                                                                                                                                                                                                                                                                                                                                                                                                                                                                                                                                                                                                                                                                                                                                                                                                                                                                                                                                                                                                                                                                                                                                                                                                                                                                                                                                                                                                                                                                                                                                                                                                                                                                                                                                                                                                                                                                                                                                                                   | 11                |                                    |        |        |            |  |

## PRP12-4.6, PRP18-4.6, PRP24-4.6 P Strouth LLC <u>www.pstrouth.com</u> 336-362-1639