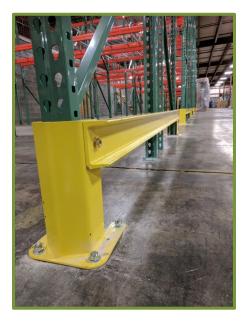

## PALLET RACK PROTECTOR SYSTEM FOB: GREENSBORO, NC

Contact: Phil Strouth to Order phil@pstrouth.com 336-362-1639

| •                                                                                                                                                                                                                                                                                                                                                                                                                                                                                                                                                                                                                                                                                                                                                                                                                                                                                                                                                                                                                                                                                                                                                                                                                                                                                                                                                                                                                                                                                                                                                                                                                                                                                                                                                                                                                                                                                                                                                                                                                                                                                                                                 | PART              | DESCRIPTION                        | COLOR  | WEIGHT | PRICE EACH |  |
|-----------------------------------------------------------------------------------------------------------------------------------------------------------------------------------------------------------------------------------------------------------------------------------------------------------------------------------------------------------------------------------------------------------------------------------------------------------------------------------------------------------------------------------------------------------------------------------------------------------------------------------------------------------------------------------------------------------------------------------------------------------------------------------------------------------------------------------------------------------------------------------------------------------------------------------------------------------------------------------------------------------------------------------------------------------------------------------------------------------------------------------------------------------------------------------------------------------------------------------------------------------------------------------------------------------------------------------------------------------------------------------------------------------------------------------------------------------------------------------------------------------------------------------------------------------------------------------------------------------------------------------------------------------------------------------------------------------------------------------------------------------------------------------------------------------------------------------------------------------------------------------------------------------------------------------------------------------------------------------------------------------------------------------------------------------------------------------------------------------------------------------|-------------------|------------------------------------|--------|--------|------------|--|
|                                                                                                                                                                                                                                                                                                                                                                                                                                                                                                                                                                                                                                                                                                                                                                                                                                                                                                                                                                                                                                                                                                                                                                                                                                                                                                                                                                                                                                                                                                                                                                                                                                                                                                                                                                                                                                                                                                                                                                                                                                                                                                                                   | NUMBER            |                                    |        |        |            |  |
|                                                                                                                                                                                                                                                                                                                                                                                                                                                                                                                                                                                                                                                                                                                                                                                                                                                                                                                                                                                                                                                                                                                                                                                                                                                                                                                                                                                                                                                                                                                                                                                                                                                                                                                                                                                                                                                                                                                                                                                                                                                                                                                                   | PRP12-4.6         | 12" High x 4.6" Wide (4-5/8" wide) | Yellow | 10#    | \$29.00    |  |
|                                                                                                                                                                                                                                                                                                                                                                                                                                                                                                                                                                                                                                                                                                                                                                                                                                                                                                                                                                                                                                                                                                                                                                                                                                                                                                                                                                                                                                                                                                                                                                                                                                                                                                                                                                                                                                                                                                                                                                                                                                                                                                                                   |                   | 1/4" thick Pallet Rack Protector   |        |        |            |  |
|                                                                                                                                                                                                                                                                                                                                                                                                                                                                                                                                                                                                                                                                                                                                                                                                                                                                                                                                                                                                                                                                                                                                                                                                                                                                                                                                                                                                                                                                                                                                                                                                                                                                                                                                                                                                                                                                                                                                                                                                                                                                                                                                   | PRP18-4.6         | 18" High x 4.6" Wide (4-5/8" wide) | Yellow | 14#    | \$32.00    |  |
| 3                                                                                                                                                                                                                                                                                                                                                                                                                                                                                                                                                                                                                                                                                                                                                                                                                                                                                                                                                                                                                                                                                                                                                                                                                                                                                                                                                                                                                                                                                                                                                                                                                                                                                                                                                                                                                                                                                                                                                                                                                                                                                                                                 |                   | 1/4" thick Pallet Rack Protector   |        |        |            |  |
| Sel Con                                                                                                                                                                                                                                                                                                                                                                                                                                                                                                                                                                                                                                                                                                                                                                                                                                                                                                                                                                                                                                                                                                                                                                                                                                                                                                                                                                                                                                                                                                                                                                                                                                                                                                                                                                                                                                                                                                                                                                                                                                                                                                                           | PRP24-4.6         | 24" High x 4.6" Wide (4-5/8" wide) | Yellow | 21#    | \$48.00    |  |
|                                                                                                                                                                                                                                                                                                                                                                                                                                                                                                                                                                                                                                                                                                                                                                                                                                                                                                                                                                                                                                                                                                                                                                                                                                                                                                                                                                                                                                                                                                                                                                                                                                                                                                                                                                                                                                                                                                                                                                                                                                                                                                                                   |                   | 1/4" thick Pallet Rack Protector   |        |        |            |  |
|                                                                                                                                                                                                                                                                                                                                                                                                                                                                                                                                                                                                                                                                                                                                                                                                                                                                                                                                                                                                                                                                                                                                                                                                                                                                                                                                                                                                                                                                                                                                                                                                                                                                                                                                                                                                                                                                                                                                                                                                                                                                                                                                   | Fits 3" and 4" wi | de pallet rack upright columns     |        |        |            |  |
|                                                                                                                                                                                                                                                                                                                                                                                                                                                                                                                                                                                                                                                                                                                                                                                                                                                                                                                                                                                                                                                                                                                                                                                                                                                                                                                                                                                                                                                                                                                                                                                                                                                                                                                                                                                                                                                                                                                                                                                                                                                                                                                                   |                   |                                    |        |        |            |  |
| www.Frittochictys                                                                                                                                                                                                                                                                                                                                                                                                                                                                                                                                                                                                                                                                                                                                                                                                                                                                                                                                                                                                                                                                                                                                                                                                                                                                                                                                                                                                                                                                                                                                                                                                                                                                                                                                                                                                                                                                                                                                                                                                                                                                                                                 |                   |                                    |        |        |            |  |
| HATE<br>SPECIFIC AND ADDRESS ADDR |                   |                                    |        |        |            |  |
|                                                                                                                                                                                                                                                                                                                                                                                                                                                                                                                                                                                                                                                                                                                                                                                                                                                                                                                                                                                                                                                                                                                                                                                                                                                                                                                                                                                                                                                                                                                                                                                                                                                                                                                                                                                                                                                                                                                                                                                                                                                                                                                                   | PART NUMBER       | DESCRIPTION                        | COLOR  | WEIGHT | PRICE EACH |  |
|                                                                                                                                                                                                                                                                                                                                                                                                                                                                                                                                                                                                                                                                                                                                                                                                                                                                                                                                                                                                                                                                                                                                                                                                                                                                                                                                                                                                                                                                                                                                                                                                                                                                                                                                                                                                                                                                                                                                                                                                                                                                                                                                   | PRP12-5.5         | 18" High x 5.5" Wide (5-1/2" wide) | Yellow | 9#     | \$33.00    |  |
|                                                                                                                                                                                                                                                                                                                                                                                                                                                                                                                                                                                                                                                                                                                                                                                                                                                                                                                                                                                                                                                                                                                                                                                                                                                                                                                                                                                                                                                                                                                                                                                                                                                                                                                                                                                                                                                                                                                                                                                                                                                                                                                                   |                   | 3/16" thick large footplate        |        |        |            |  |
|                                                                                                                                                                                                                                                                                                                                                                                                                                                                                                                                                                                                                                                                                                                                                                                                                                                                                                                                                                                                                                                                                                                                                                                                                                                                                                                                                                                                                                                                                                                                                                                                                                                                                                                                                                                                                                                                                                                                                                                                                                                                                                                                   |                   | Pallet Rack Protector              |        |        |            |  |
|                                                                                                                                                                                                                                                                                                                                                                                                                                                                                                                                                                                                                                                                                                                                                                                                                                                                                                                                                                                                                                                                                                                                                                                                                                                                                                                                                                                                                                                                                                                                                                                                                                                                                                                                                                                                                                                                                                                                                                                                                                                                                                                                   | PRP18-5.5         | 18" High x 5.5" Wide (5-1/2" wide) | Yellow | 13#    | \$38.00    |  |
|                                                                                                                                                                                                                                                                                                                                                                                                                                                                                                                                                                                                                                                                                                                                                                                                                                                                                                                                                                                                                                                                                                                                                                                                                                                                                                                                                                                                                                                                                                                                                                                                                                                                                                                                                                                                                                                                                                                                                                                                                                                                                                                                   |                   | 3/16" thick large footplate        |        |        |            |  |
| •                                                                                                                                                                                                                                                                                                                                                                                                                                                                                                                                                                                                                                                                                                                                                                                                                                                                                                                                                                                                                                                                                                                                                                                                                                                                                                                                                                                                                                                                                                                                                                                                                                                                                                                                                                                                                                                                                                                                                                                                                                                                                                                                 |                   | Pallet Rack Protector              |        |        |            |  |
| -                                                                                                                                                                                                                                                                                                                                                                                                                                                                                                                                                                                                                                                                                                                                                                                                                                                                                                                                                                                                                                                                                                                                                                                                                                                                                                                                                                                                                                                                                                                                                                                                                                                                                                                                                                                                                                                                                                                                                                                                                                                                                                                                 | PRP24-5.5         | 24" High x 5.5" Wide (5-1/2" wide) | Yellow | 17#    | \$60.00    |  |
|                                                                                                                                                                                                                                                                                                                                                                                                                                                                                                                                                                                                                                                                                                                                                                                                                                                                                                                                                                                                                                                                                                                                                                                                                                                                                                                                                                                                                                                                                                                                                                                                                                                                                                                                                                                                                                                                                                                                                                                                                                                                                                                                   |                   | 3/16" thick large footplate        |        |        |            |  |
|                                                                                                                                                                                                                                                                                                                                                                                                                                                                                                                                                                                                                                                                                                                                                                                                                                                                                                                                                                                                                                                                                                                                                                                                                                                                                                                                                                                                                                                                                                                                                                                                                                                                                                                                                                                                                                                                                                                                                                                                                                                                                                                                   | 11                |                                    |        |        |            |  |

## PRP12-5.5, PRP18-5.5, PRP24-5.5 By P Strouth LLC <u>www.pstrouth.com</u> 336-362-1639

RERR 42, 48, 96 By P Strouth LLC www.pstrouth.com 336-362-1639