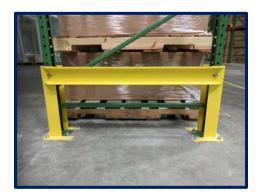

## PALLET RACK PROTECTOR SYSTEM FOB: GREENSBORO, NC

Contact: Phil Strouth to Order phil@pstrouth.com 336-362-1639

| •                                                                                                                                                                                                                                                                                                                                                                                                                                                                                                                                                                                                                                                                                                                                                                                                                                                                                                                                                                                                                                                                                                                                                                                                                                                                                                                                                                                                                                                                                                                                                                                                                                                                                                                                                                                                                                                                                                                                                                                                                                                                                                                                 | PART              | DESCRIPTION                        | COLOR  | WEIGHT | PRICE EACH |  |
|-----------------------------------------------------------------------------------------------------------------------------------------------------------------------------------------------------------------------------------------------------------------------------------------------------------------------------------------------------------------------------------------------------------------------------------------------------------------------------------------------------------------------------------------------------------------------------------------------------------------------------------------------------------------------------------------------------------------------------------------------------------------------------------------------------------------------------------------------------------------------------------------------------------------------------------------------------------------------------------------------------------------------------------------------------------------------------------------------------------------------------------------------------------------------------------------------------------------------------------------------------------------------------------------------------------------------------------------------------------------------------------------------------------------------------------------------------------------------------------------------------------------------------------------------------------------------------------------------------------------------------------------------------------------------------------------------------------------------------------------------------------------------------------------------------------------------------------------------------------------------------------------------------------------------------------------------------------------------------------------------------------------------------------------------------------------------------------------------------------------------------------|-------------------|------------------------------------|--------|--------|------------|--|
|                                                                                                                                                                                                                                                                                                                                                                                                                                                                                                                                                                                                                                                                                                                                                                                                                                                                                                                                                                                                                                                                                                                                                                                                                                                                                                                                                                                                                                                                                                                                                                                                                                                                                                                                                                                                                                                                                                                                                                                                                                                                                                                                   | NUMBER            |                                    |        |        |            |  |
|                                                                                                                                                                                                                                                                                                                                                                                                                                                                                                                                                                                                                                                                                                                                                                                                                                                                                                                                                                                                                                                                                                                                                                                                                                                                                                                                                                                                                                                                                                                                                                                                                                                                                                                                                                                                                                                                                                                                                                                                                                                                                                                                   | PRP12-4.6         | 12" High x 4.6" Wide (4-5/8" wide) | Yellow | 10#    | \$29.00    |  |
|                                                                                                                                                                                                                                                                                                                                                                                                                                                                                                                                                                                                                                                                                                                                                                                                                                                                                                                                                                                                                                                                                                                                                                                                                                                                                                                                                                                                                                                                                                                                                                                                                                                                                                                                                                                                                                                                                                                                                                                                                                                                                                                                   |                   | 1/4" thick Pallet Rack Protector   |        |        |            |  |
|                                                                                                                                                                                                                                                                                                                                                                                                                                                                                                                                                                                                                                                                                                                                                                                                                                                                                                                                                                                                                                                                                                                                                                                                                                                                                                                                                                                                                                                                                                                                                                                                                                                                                                                                                                                                                                                                                                                                                                                                                                                                                                                                   | PRP18-4.6         | 18" High x 4.6" Wide (4-5/8" wide) | Yellow | 14#    | \$32.00    |  |
| 3                                                                                                                                                                                                                                                                                                                                                                                                                                                                                                                                                                                                                                                                                                                                                                                                                                                                                                                                                                                                                                                                                                                                                                                                                                                                                                                                                                                                                                                                                                                                                                                                                                                                                                                                                                                                                                                                                                                                                                                                                                                                                                                                 |                   | 1/4" thick Pallet Rack Protector   |        |        |            |  |
| Sel Con                                                                                                                                                                                                                                                                                                                                                                                                                                                                                                                                                                                                                                                                                                                                                                                                                                                                                                                                                                                                                                                                                                                                                                                                                                                                                                                                                                                                                                                                                                                                                                                                                                                                                                                                                                                                                                                                                                                                                                                                                                                                                                                           | PRP24-4.6         | 24" High x 4.6" Wide (4-5/8" wide) | Yellow | 21#    | \$48.00    |  |
|                                                                                                                                                                                                                                                                                                                                                                                                                                                                                                                                                                                                                                                                                                                                                                                                                                                                                                                                                                                                                                                                                                                                                                                                                                                                                                                                                                                                                                                                                                                                                                                                                                                                                                                                                                                                                                                                                                                                                                                                                                                                                                                                   |                   | 1/4" thick Pallet Rack Protector   |        |        |            |  |
|                                                                                                                                                                                                                                                                                                                                                                                                                                                                                                                                                                                                                                                                                                                                                                                                                                                                                                                                                                                                                                                                                                                                                                                                                                                                                                                                                                                                                                                                                                                                                                                                                                                                                                                                                                                                                                                                                                                                                                                                                                                                                                                                   | Fits 3" and 4" wi | de pallet rack upright columns     |        |        |            |  |
|                                                                                                                                                                                                                                                                                                                                                                                                                                                                                                                                                                                                                                                                                                                                                                                                                                                                                                                                                                                                                                                                                                                                                                                                                                                                                                                                                                                                                                                                                                                                                                                                                                                                                                                                                                                                                                                                                                                                                                                                                                                                                                                                   |                   |                                    |        |        |            |  |
| www.Frittochictys                                                                                                                                                                                                                                                                                                                                                                                                                                                                                                                                                                                                                                                                                                                                                                                                                                                                                                                                                                                                                                                                                                                                                                                                                                                                                                                                                                                                                                                                                                                                                                                                                                                                                                                                                                                                                                                                                                                                                                                                                                                                                                                 |                   |                                    |        |        |            |  |
| HATE<br>SPECIFIC AND ADDRESS ADDR |                   |                                    |        |        |            |  |
|                                                                                                                                                                                                                                                                                                                                                                                                                                                                                                                                                                                                                                                                                                                                                                                                                                                                                                                                                                                                                                                                                                                                                                                                                                                                                                                                                                                                                                                                                                                                                                                                                                                                                                                                                                                                                                                                                                                                                                                                                                                                                                                                   | PART NUMBER       | DESCRIPTION                        | COLOR  | WEIGHT | PRICE EACH |  |
|                                                                                                                                                                                                                                                                                                                                                                                                                                                                                                                                                                                                                                                                                                                                                                                                                                                                                                                                                                                                                                                                                                                                                                                                                                                                                                                                                                                                                                                                                                                                                                                                                                                                                                                                                                                                                                                                                                                                                                                                                                                                                                                                   | PRP12-5.5         | 18" High x 5.5" Wide (5-1/2" wide) | Yellow | 9#     | \$33.00    |  |
|                                                                                                                                                                                                                                                                                                                                                                                                                                                                                                                                                                                                                                                                                                                                                                                                                                                                                                                                                                                                                                                                                                                                                                                                                                                                                                                                                                                                                                                                                                                                                                                                                                                                                                                                                                                                                                                                                                                                                                                                                                                                                                                                   |                   | 3/16" thick large footplate        |        |        |            |  |
|                                                                                                                                                                                                                                                                                                                                                                                                                                                                                                                                                                                                                                                                                                                                                                                                                                                                                                                                                                                                                                                                                                                                                                                                                                                                                                                                                                                                                                                                                                                                                                                                                                                                                                                                                                                                                                                                                                                                                                                                                                                                                                                                   |                   | Pallet Rack Protector              |        |        |            |  |
|                                                                                                                                                                                                                                                                                                                                                                                                                                                                                                                                                                                                                                                                                                                                                                                                                                                                                                                                                                                                                                                                                                                                                                                                                                                                                                                                                                                                                                                                                                                                                                                                                                                                                                                                                                                                                                                                                                                                                                                                                                                                                                                                   | PRP18-5.5         | 18" High x 5.5" Wide (5-1/2" wide) | Yellow | 13#    | \$38.00    |  |
|                                                                                                                                                                                                                                                                                                                                                                                                                                                                                                                                                                                                                                                                                                                                                                                                                                                                                                                                                                                                                                                                                                                                                                                                                                                                                                                                                                                                                                                                                                                                                                                                                                                                                                                                                                                                                                                                                                                                                                                                                                                                                                                                   |                   | 3/16" thick large footplate        |        |        |            |  |
| •                                                                                                                                                                                                                                                                                                                                                                                                                                                                                                                                                                                                                                                                                                                                                                                                                                                                                                                                                                                                                                                                                                                                                                                                                                                                                                                                                                                                                                                                                                                                                                                                                                                                                                                                                                                                                                                                                                                                                                                                                                                                                                                                 |                   | Pallet Rack Protector              |        |        |            |  |
| -                                                                                                                                                                                                                                                                                                                                                                                                                                                                                                                                                                                                                                                                                                                                                                                                                                                                                                                                                                                                                                                                                                                                                                                                                                                                                                                                                                                                                                                                                                                                                                                                                                                                                                                                                                                                                                                                                                                                                                                                                                                                                                                                 | PRP24-5.5         | 24" High x 5.5" Wide (5-1/2" wide) | Yellow | 17#    | \$60.00    |  |
|                                                                                                                                                                                                                                                                                                                                                                                                                                                                                                                                                                                                                                                                                                                                                                                                                                                                                                                                                                                                                                                                                                                                                                                                                                                                                                                                                                                                                                                                                                                                                                                                                                                                                                                                                                                                                                                                                                                                                                                                                                                                                                                                   |                   | 3/16" thick large footplate        |        |        |            |  |
|                                                                                                                                                                                                                                                                                                                                                                                                                                                                                                                                                                                                                                                                                                                                                                                                                                                                                                                                                                                                                                                                                                                                                                                                                                                                                                                                                                                                                                                                                                                                                                                                                                                                                                                                                                                                                                                                                                                                                                                                                                                                                                                                   | 11                |                                    |        |        |            |  |

## PRP12-4.6, PRP18-4.6, PRP24-4.6 P Strouth LLC <u>www.pstrouth.com</u> 336-362-1639