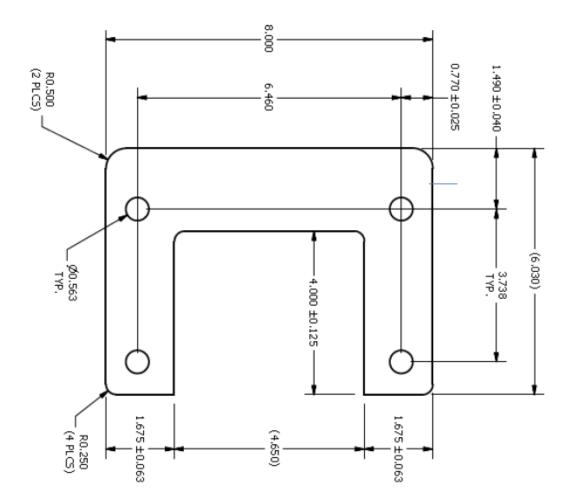

## PRP12-4.6, PRP18-4.6, PRP24-4.6 P Strouth LLC <u>www.pstrouth.com</u> 336-362-1639

## PRP12-5.5, PRP18-5.5, PRP24-5.5 By P Strouth LLC <u>www.pstrouth.com</u> 336-362-1639

RERR 42, 48, 96 By P Strouth LLC www.pstrouth.com 336-362-1639