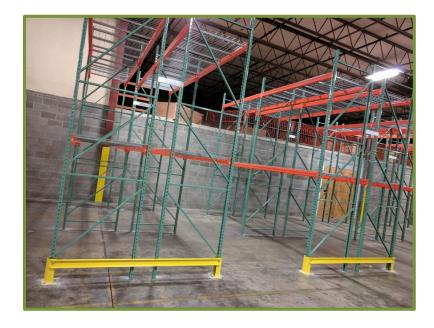

## Rack End Rub Rails (Rail only with 2 bolt and nut attaching hardware) C4 Structural Channel

Dallat Daals Drataatar