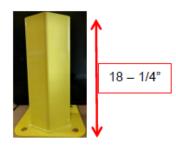

## PALLET RACK PROTECTOR SYSTEM FOB: GREENSBORO, NC

Contact: Phil Strouth to Order phil@pstrouth.com 336-362-1639

| •                                                                                                                                                                                                                                                                                                                                                                                                                                                                                                                                                                                                                                                                                                                                                                                                                                                                                                                                                                                                                                                                                                                                                                                                                                                                                                                                                                                                                                                                                                                                                                                                                                                                                                                                                                                                                                                                                                                                                                                                                                                                                                                                 | PART              | DESCRIPTION                        | COLOR  | WEIGHT | PRICE EACH |  |
|-----------------------------------------------------------------------------------------------------------------------------------------------------------------------------------------------------------------------------------------------------------------------------------------------------------------------------------------------------------------------------------------------------------------------------------------------------------------------------------------------------------------------------------------------------------------------------------------------------------------------------------------------------------------------------------------------------------------------------------------------------------------------------------------------------------------------------------------------------------------------------------------------------------------------------------------------------------------------------------------------------------------------------------------------------------------------------------------------------------------------------------------------------------------------------------------------------------------------------------------------------------------------------------------------------------------------------------------------------------------------------------------------------------------------------------------------------------------------------------------------------------------------------------------------------------------------------------------------------------------------------------------------------------------------------------------------------------------------------------------------------------------------------------------------------------------------------------------------------------------------------------------------------------------------------------------------------------------------------------------------------------------------------------------------------------------------------------------------------------------------------------|-------------------|------------------------------------|--------|--------|------------|--|
|                                                                                                                                                                                                                                                                                                                                                                                                                                                                                                                                                                                                                                                                                                                                                                                                                                                                                                                                                                                                                                                                                                                                                                                                                                                                                                                                                                                                                                                                                                                                                                                                                                                                                                                                                                                                                                                                                                                                                                                                                                                                                                                                   | NUMBER            |                                    |        |        |            |  |
|                                                                                                                                                                                                                                                                                                                                                                                                                                                                                                                                                                                                                                                                                                                                                                                                                                                                                                                                                                                                                                                                                                                                                                                                                                                                                                                                                                                                                                                                                                                                                                                                                                                                                                                                                                                                                                                                                                                                                                                                                                                                                                                                   | PRP12-4.6         | 12" High x 4.6" Wide (4-5/8" wide) | Yellow | 10#    | \$29.00    |  |
|                                                                                                                                                                                                                                                                                                                                                                                                                                                                                                                                                                                                                                                                                                                                                                                                                                                                                                                                                                                                                                                                                                                                                                                                                                                                                                                                                                                                                                                                                                                                                                                                                                                                                                                                                                                                                                                                                                                                                                                                                                                                                                                                   |                   | 1/4" thick Pallet Rack Protector   |        |        |            |  |
|                                                                                                                                                                                                                                                                                                                                                                                                                                                                                                                                                                                                                                                                                                                                                                                                                                                                                                                                                                                                                                                                                                                                                                                                                                                                                                                                                                                                                                                                                                                                                                                                                                                                                                                                                                                                                                                                                                                                                                                                                                                                                                                                   | PRP18-4.6         | 18" High x 4.6" Wide (4-5/8" wide) | Yellow | 14#    | \$32.00    |  |
| 3                                                                                                                                                                                                                                                                                                                                                                                                                                                                                                                                                                                                                                                                                                                                                                                                                                                                                                                                                                                                                                                                                                                                                                                                                                                                                                                                                                                                                                                                                                                                                                                                                                                                                                                                                                                                                                                                                                                                                                                                                                                                                                                                 |                   | 1/4" thick Pallet Rack Protector   |        |        |            |  |
| Sel Con                                                                                                                                                                                                                                                                                                                                                                                                                                                                                                                                                                                                                                                                                                                                                                                                                                                                                                                                                                                                                                                                                                                                                                                                                                                                                                                                                                                                                                                                                                                                                                                                                                                                                                                                                                                                                                                                                                                                                                                                                                                                                                                           | PRP24-4.6         | 24" High x 4.6" Wide (4-5/8" wide) | Yellow | 21#    | \$48.00    |  |
|                                                                                                                                                                                                                                                                                                                                                                                                                                                                                                                                                                                                                                                                                                                                                                                                                                                                                                                                                                                                                                                                                                                                                                                                                                                                                                                                                                                                                                                                                                                                                                                                                                                                                                                                                                                                                                                                                                                                                                                                                                                                                                                                   |                   | 1/4" thick Pallet Rack Protector   |        |        |            |  |
|                                                                                                                                                                                                                                                                                                                                                                                                                                                                                                                                                                                                                                                                                                                                                                                                                                                                                                                                                                                                                                                                                                                                                                                                                                                                                                                                                                                                                                                                                                                                                                                                                                                                                                                                                                                                                                                                                                                                                                                                                                                                                                                                   | Fits 3" and 4" wi | de pallet rack upright columns     |        |        |            |  |
|                                                                                                                                                                                                                                                                                                                                                                                                                                                                                                                                                                                                                                                                                                                                                                                                                                                                                                                                                                                                                                                                                                                                                                                                                                                                                                                                                                                                                                                                                                                                                                                                                                                                                                                                                                                                                                                                                                                                                                                                                                                                                                                                   |                   |                                    |        |        |            |  |
| www.Frittochictys                                                                                                                                                                                                                                                                                                                                                                                                                                                                                                                                                                                                                                                                                                                                                                                                                                                                                                                                                                                                                                                                                                                                                                                                                                                                                                                                                                                                                                                                                                                                                                                                                                                                                                                                                                                                                                                                                                                                                                                                                                                                                                                 |                   |                                    |        |        |            |  |
| HATE<br>SPECIFIC AND ADDRESS ADDR |                   |                                    |        |        |            |  |
|                                                                                                                                                                                                                                                                                                                                                                                                                                                                                                                                                                                                                                                                                                                                                                                                                                                                                                                                                                                                                                                                                                                                                                                                                                                                                                                                                                                                                                                                                                                                                                                                                                                                                                                                                                                                                                                                                                                                                                                                                                                                                                                                   | PART NUMBER       | DESCRIPTION                        | COLOR  | WEIGHT | PRICE EACH |  |
|                                                                                                                                                                                                                                                                                                                                                                                                                                                                                                                                                                                                                                                                                                                                                                                                                                                                                                                                                                                                                                                                                                                                                                                                                                                                                                                                                                                                                                                                                                                                                                                                                                                                                                                                                                                                                                                                                                                                                                                                                                                                                                                                   | PRP12-5.5         | 18" High x 5.5" Wide (5-1/2" wide) | Yellow | 9#     | \$33.00    |  |
|                                                                                                                                                                                                                                                                                                                                                                                                                                                                                                                                                                                                                                                                                                                                                                                                                                                                                                                                                                                                                                                                                                                                                                                                                                                                                                                                                                                                                                                                                                                                                                                                                                                                                                                                                                                                                                                                                                                                                                                                                                                                                                                                   |                   | 3/16" thick large footplate        |        |        |            |  |
|                                                                                                                                                                                                                                                                                                                                                                                                                                                                                                                                                                                                                                                                                                                                                                                                                                                                                                                                                                                                                                                                                                                                                                                                                                                                                                                                                                                                                                                                                                                                                                                                                                                                                                                                                                                                                                                                                                                                                                                                                                                                                                                                   |                   | Pallet Rack Protector              |        |        |            |  |
|                                                                                                                                                                                                                                                                                                                                                                                                                                                                                                                                                                                                                                                                                                                                                                                                                                                                                                                                                                                                                                                                                                                                                                                                                                                                                                                                                                                                                                                                                                                                                                                                                                                                                                                                                                                                                                                                                                                                                                                                                                                                                                                                   | PRP18-5.5         | 18" High x 5.5" Wide (5-1/2" wide) | Yellow | 13#    | \$38.00    |  |
|                                                                                                                                                                                                                                                                                                                                                                                                                                                                                                                                                                                                                                                                                                                                                                                                                                                                                                                                                                                                                                                                                                                                                                                                                                                                                                                                                                                                                                                                                                                                                                                                                                                                                                                                                                                                                                                                                                                                                                                                                                                                                                                                   |                   | 3/16" thick large footplate        |        |        |            |  |
| •                                                                                                                                                                                                                                                                                                                                                                                                                                                                                                                                                                                                                                                                                                                                                                                                                                                                                                                                                                                                                                                                                                                                                                                                                                                                                                                                                                                                                                                                                                                                                                                                                                                                                                                                                                                                                                                                                                                                                                                                                                                                                                                                 |                   | Pallet Rack Protector              |        |        |            |  |
| -                                                                                                                                                                                                                                                                                                                                                                                                                                                                                                                                                                                                                                                                                                                                                                                                                                                                                                                                                                                                                                                                                                                                                                                                                                                                                                                                                                                                                                                                                                                                                                                                                                                                                                                                                                                                                                                                                                                                                                                                                                                                                                                                 | PRP24-5.5         | 24" High x 5.5" Wide (5-1/2" wide) | Yellow | 17#    | \$60.00    |  |
|                                                                                                                                                                                                                                                                                                                                                                                                                                                                                                                                                                                                                                                                                                                                                                                                                                                                                                                                                                                                                                                                                                                                                                                                                                                                                                                                                                                                                                                                                                                                                                                                                                                                                                                                                                                                                                                                                                                                                                                                                                                                                                                                   |                   | 3/16" thick large footplate        |        |        |            |  |
|                                                                                                                                                                                                                                                                                                                                                                                                                                                                                                                                                                                                                                                                                                                                                                                                                                                                                                                                                                                                                                                                                                                                                                                                                                                                                                                                                                                                                                                                                                                                                                                                                                                                                                                                                                                                                                                                                                                                                                                                                                                                                                                                   | 11                |                                    |        |        |            |  |

## PRP12-5.5, PRP18-5.5, PRP24-5.5 By P Strouth LLC <u>www.pstrouth.com</u> 336-362-1639

RERR 42, 48, 96 By P Strouth LLC www.pstrouth.com 336-362-1639