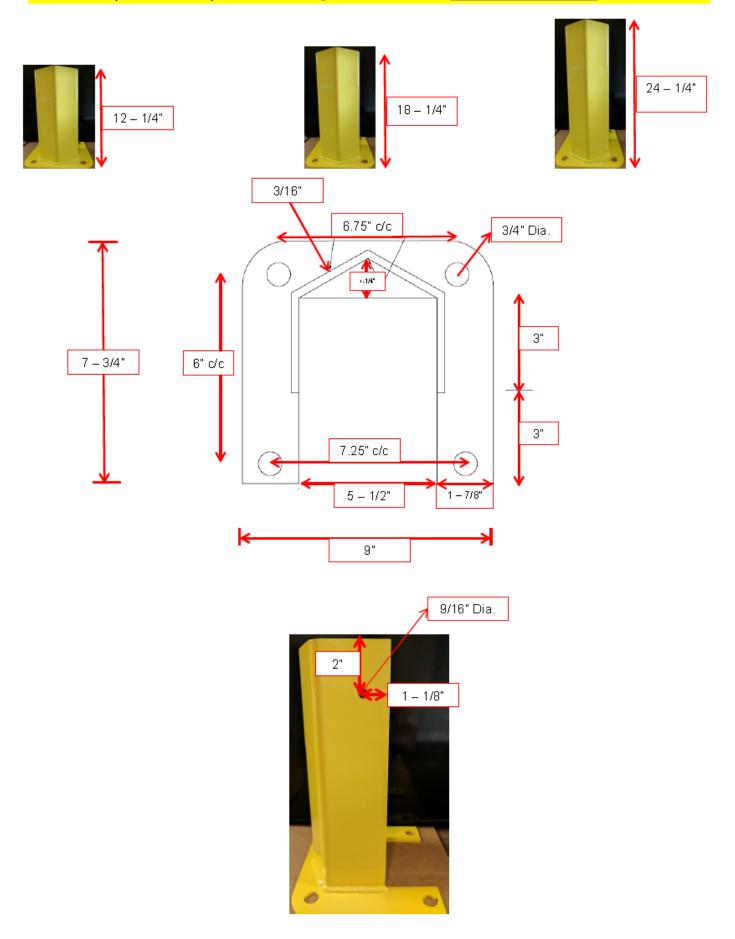

## PALLET RACK PROTECTOR SYSTEM FOB: GREENSBORO, NC

Contact: Phil Strouth to Order phil@pstrouth.com 336-362-1639

| •                                                                                                                                                                                                                                                                                                                                                                                                                                                                                                                                                                                                                                                                                                                                                                                                                                                                                                                                                                                                                                                                                                                                                                                                                                                                                                                                                                                                                                                                                                                                                                                                                                                                                                                                                                                                                                                                                                                                                                                                                                                                                                                                 | PART              | DESCRIPTION                        | COLOR  | WEIGHT | PRICE EACH |  |
|-----------------------------------------------------------------------------------------------------------------------------------------------------------------------------------------------------------------------------------------------------------------------------------------------------------------------------------------------------------------------------------------------------------------------------------------------------------------------------------------------------------------------------------------------------------------------------------------------------------------------------------------------------------------------------------------------------------------------------------------------------------------------------------------------------------------------------------------------------------------------------------------------------------------------------------------------------------------------------------------------------------------------------------------------------------------------------------------------------------------------------------------------------------------------------------------------------------------------------------------------------------------------------------------------------------------------------------------------------------------------------------------------------------------------------------------------------------------------------------------------------------------------------------------------------------------------------------------------------------------------------------------------------------------------------------------------------------------------------------------------------------------------------------------------------------------------------------------------------------------------------------------------------------------------------------------------------------------------------------------------------------------------------------------------------------------------------------------------------------------------------------|-------------------|------------------------------------|--------|--------|------------|--|
|                                                                                                                                                                                                                                                                                                                                                                                                                                                                                                                                                                                                                                                                                                                                                                                                                                                                                                                                                                                                                                                                                                                                                                                                                                                                                                                                                                                                                                                                                                                                                                                                                                                                                                                                                                                                                                                                                                                                                                                                                                                                                                                                   | NUMBER            |                                    |        |        |            |  |
|                                                                                                                                                                                                                                                                                                                                                                                                                                                                                                                                                                                                                                                                                                                                                                                                                                                                                                                                                                                                                                                                                                                                                                                                                                                                                                                                                                                                                                                                                                                                                                                                                                                                                                                                                                                                                                                                                                                                                                                                                                                                                                                                   | PRP12-4.6         | 12" High x 4.6" Wide (4-5/8" wide) | Yellow | 10#    | \$29.00    |  |
|                                                                                                                                                                                                                                                                                                                                                                                                                                                                                                                                                                                                                                                                                                                                                                                                                                                                                                                                                                                                                                                                                                                                                                                                                                                                                                                                                                                                                                                                                                                                                                                                                                                                                                                                                                                                                                                                                                                                                                                                                                                                                                                                   |                   | 1/4" thick Pallet Rack Protector   |        |        |            |  |
|                                                                                                                                                                                                                                                                                                                                                                                                                                                                                                                                                                                                                                                                                                                                                                                                                                                                                                                                                                                                                                                                                                                                                                                                                                                                                                                                                                                                                                                                                                                                                                                                                                                                                                                                                                                                                                                                                                                                                                                                                                                                                                                                   | PRP18-4.6         | 18" High x 4.6" Wide (4-5/8" wide) | Yellow | 14#    | \$32.00    |  |
| 3                                                                                                                                                                                                                                                                                                                                                                                                                                                                                                                                                                                                                                                                                                                                                                                                                                                                                                                                                                                                                                                                                                                                                                                                                                                                                                                                                                                                                                                                                                                                                                                                                                                                                                                                                                                                                                                                                                                                                                                                                                                                                                                                 |                   | 1/4" thick Pallet Rack Protector   |        |        |            |  |
| Sel Con                                                                                                                                                                                                                                                                                                                                                                                                                                                                                                                                                                                                                                                                                                                                                                                                                                                                                                                                                                                                                                                                                                                                                                                                                                                                                                                                                                                                                                                                                                                                                                                                                                                                                                                                                                                                                                                                                                                                                                                                                                                                                                                           | PRP24-4.6         | 24" High x 4.6" Wide (4-5/8" wide) | Yellow | 21#    | \$48.00    |  |
|                                                                                                                                                                                                                                                                                                                                                                                                                                                                                                                                                                                                                                                                                                                                                                                                                                                                                                                                                                                                                                                                                                                                                                                                                                                                                                                                                                                                                                                                                                                                                                                                                                                                                                                                                                                                                                                                                                                                                                                                                                                                                                                                   |                   | 1/4" thick Pallet Rack Protector   |        |        |            |  |
|                                                                                                                                                                                                                                                                                                                                                                                                                                                                                                                                                                                                                                                                                                                                                                                                                                                                                                                                                                                                                                                                                                                                                                                                                                                                                                                                                                                                                                                                                                                                                                                                                                                                                                                                                                                                                                                                                                                                                                                                                                                                                                                                   | Fits 3" and 4" wi | de pallet rack upright columns     |        |        |            |  |
|                                                                                                                                                                                                                                                                                                                                                                                                                                                                                                                                                                                                                                                                                                                                                                                                                                                                                                                                                                                                                                                                                                                                                                                                                                                                                                                                                                                                                                                                                                                                                                                                                                                                                                                                                                                                                                                                                                                                                                                                                                                                                                                                   |                   |                                    |        |        |            |  |
| www.Frittochictys                                                                                                                                                                                                                                                                                                                                                                                                                                                                                                                                                                                                                                                                                                                                                                                                                                                                                                                                                                                                                                                                                                                                                                                                                                                                                                                                                                                                                                                                                                                                                                                                                                                                                                                                                                                                                                                                                                                                                                                                                                                                                                                 |                   |                                    |        |        |            |  |
| HATE<br>SPECIFIC AND ADDRESS ADDR |                   |                                    |        |        |            |  |
|                                                                                                                                                                                                                                                                                                                                                                                                                                                                                                                                                                                                                                                                                                                                                                                                                                                                                                                                                                                                                                                                                                                                                                                                                                                                                                                                                                                                                                                                                                                                                                                                                                                                                                                                                                                                                                                                                                                                                                                                                                                                                                                                   | PART NUMBER       | DESCRIPTION                        | COLOR  | WEIGHT | PRICE EACH |  |
|                                                                                                                                                                                                                                                                                                                                                                                                                                                                                                                                                                                                                                                                                                                                                                                                                                                                                                                                                                                                                                                                                                                                                                                                                                                                                                                                                                                                                                                                                                                                                                                                                                                                                                                                                                                                                                                                                                                                                                                                                                                                                                                                   | PRP12-5.5         | 18" High x 5.5" Wide (5-1/2" wide) | Yellow | 9#     | \$33.00    |  |
|                                                                                                                                                                                                                                                                                                                                                                                                                                                                                                                                                                                                                                                                                                                                                                                                                                                                                                                                                                                                                                                                                                                                                                                                                                                                                                                                                                                                                                                                                                                                                                                                                                                                                                                                                                                                                                                                                                                                                                                                                                                                                                                                   |                   | 3/16" thick large footplate        |        |        |            |  |
|                                                                                                                                                                                                                                                                                                                                                                                                                                                                                                                                                                                                                                                                                                                                                                                                                                                                                                                                                                                                                                                                                                                                                                                                                                                                                                                                                                                                                                                                                                                                                                                                                                                                                                                                                                                                                                                                                                                                                                                                                                                                                                                                   |                   | Pallet Rack Protector              |        |        |            |  |
|                                                                                                                                                                                                                                                                                                                                                                                                                                                                                                                                                                                                                                                                                                                                                                                                                                                                                                                                                                                                                                                                                                                                                                                                                                                                                                                                                                                                                                                                                                                                                                                                                                                                                                                                                                                                                                                                                                                                                                                                                                                                                                                                   | PRP18-5.5         | 18" High x 5.5" Wide (5-1/2" wide) | Yellow | 13#    | \$38.00    |  |
|                                                                                                                                                                                                                                                                                                                                                                                                                                                                                                                                                                                                                                                                                                                                                                                                                                                                                                                                                                                                                                                                                                                                                                                                                                                                                                                                                                                                                                                                                                                                                                                                                                                                                                                                                                                                                                                                                                                                                                                                                                                                                                                                   |                   | 3/16" thick large footplate        |        |        |            |  |
| •                                                                                                                                                                                                                                                                                                                                                                                                                                                                                                                                                                                                                                                                                                                                                                                                                                                                                                                                                                                                                                                                                                                                                                                                                                                                                                                                                                                                                                                                                                                                                                                                                                                                                                                                                                                                                                                                                                                                                                                                                                                                                                                                 |                   | Pallet Rack Protector              |        |        |            |  |
| -                                                                                                                                                                                                                                                                                                                                                                                                                                                                                                                                                                                                                                                                                                                                                                                                                                                                                                                                                                                                                                                                                                                                                                                                                                                                                                                                                                                                                                                                                                                                                                                                                                                                                                                                                                                                                                                                                                                                                                                                                                                                                                                                 | PRP24-5.5         | 24" High x 5.5" Wide (5-1/2" wide) | Yellow | 17#    | \$60.00    |  |
|                                                                                                                                                                                                                                                                                                                                                                                                                                                                                                                                                                                                                                                                                                                                                                                                                                                                                                                                                                                                                                                                                                                                                                                                                                                                                                                                                                                                                                                                                                                                                                                                                                                                                                                                                                                                                                                                                                                                                                                                                                                                                                                                   |                   | 3/16" thick large footplate        |        |        |            |  |
|                                                                                                                                                                                                                                                                                                                                                                                                                                                                                                                                                                                                                                                                                                                                                                                                                                                                                                                                                                                                                                                                                                                                                                                                                                                                                                                                                                                                                                                                                                                                                                                                                                                                                                                                                                                                                                                                                                                                                                                                                                                                                                                                   | 11                |                                    |        |        |            |  |

## PRP12-4.6, PRP18-4.6, PRP24-4.6 P Strouth LLC <u>www.pstrouth.com</u> 336-362-1639