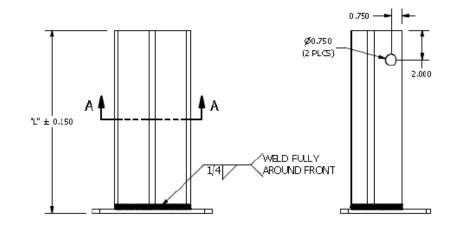

## Rack End Rub Rails (Rail only with 2 bolt and nut attaching hardware) C4 Structural Channel

Dallat Daals Drataatar