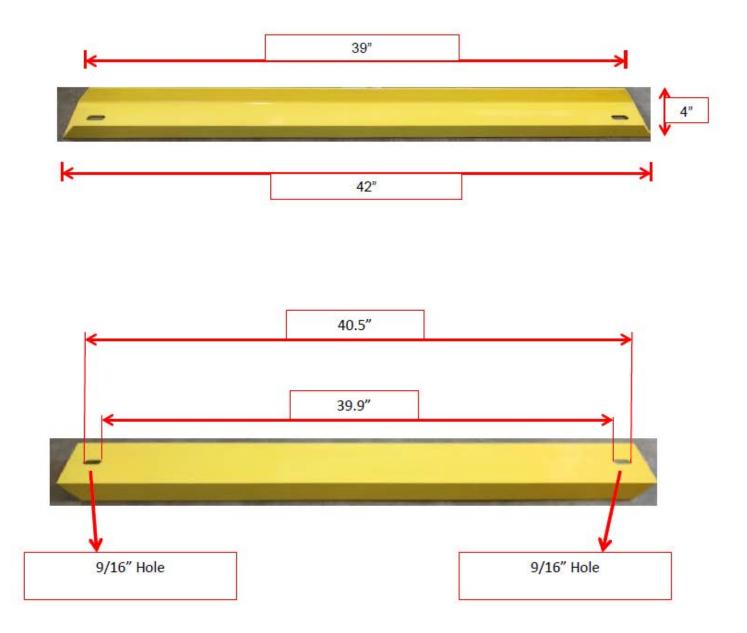

## Rack End Rub Rails (Rail only with 2 bolt and nut attaching hardware) C4 Structural Channel

Dallat Daals Drataatar

## PRP12-5.5, PRP18-5.5, PRP24-5.5 By P Strouth LLC <u>www.pstrouth.com</u> 336-362-1639

RERR 42, 48, 96 By P Strouth LLC www.pstrouth.com 336-362-1639