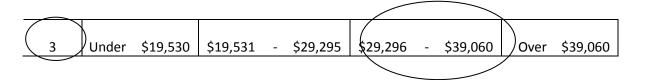

## Here is an example of a family of three with household income of \$30,000.

\$61,335

\$61,336

\$81,780

Over \$81,780