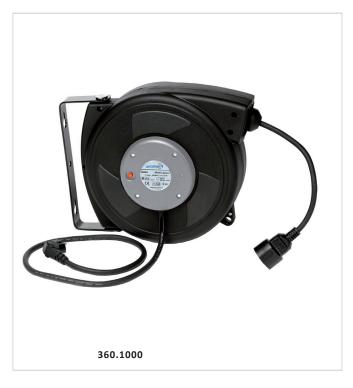

# High power cable reel 3x 1,5 mm<sup>2</sup>

#### **Features & Benefits**

230VAC - 3.000 Watt power capacity

Outside reachable Thermo-Fuse

Red LED Power indicator

Rubber / Neoprene cable H07RN-F

- Comfortable handling even at very low temperatures

6 meters true rollable working length

- Store the hose completely back to the reel

Revolving hinge with 200° rotation

- Easy to reach your application accurately

## ELECTRIC CABLE REEL SERIES 362 - Versions and technical data

|                   | Cable<br>Material               | Cable<br>leads             | Cable<br>Length | Lead<br>Cable | Temperature<br>& Power           | Plugs           | IP | Weight | Part Number |
|-------------------|---------------------------------|----------------------------|-----------------|---------------|----------------------------------|-----------------|----|--------|-------------|
| 360<br>version EU | Rubber /<br>Neoprene<br>H07RN-F | 3 x<br>1.5 mm <sup>2</sup> | 6 m             | 1 m           | - 30°C to +60°C<br>1000 / 2300 W | Schuco<br>F / M | 40 | 4,0 kg | 360.1000    |