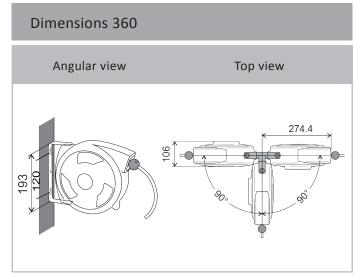

- Store the hose completely back to the reel

Revolving hinge with 200° rotation

- Easy to reach your application accurately