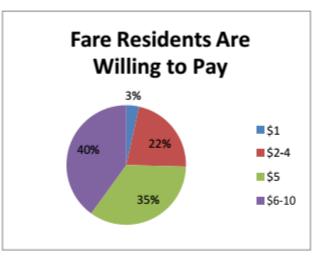

## Plan/Start/Improve Services

Figure 7: Most Popular Destinations for Hilltown Respondents

Figure 5: Breakdown by Fare the Percentage of Respondents Willing to Pay