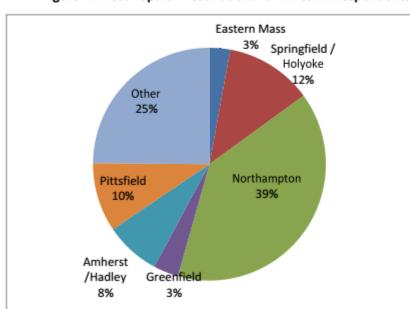

## Plan/Start/Improve Services

Figure 7: Most Popular Destinations for Hilltown Respondents

Figure 5: Breakdown by Fare the Percentage of Respondents Willing to Pay