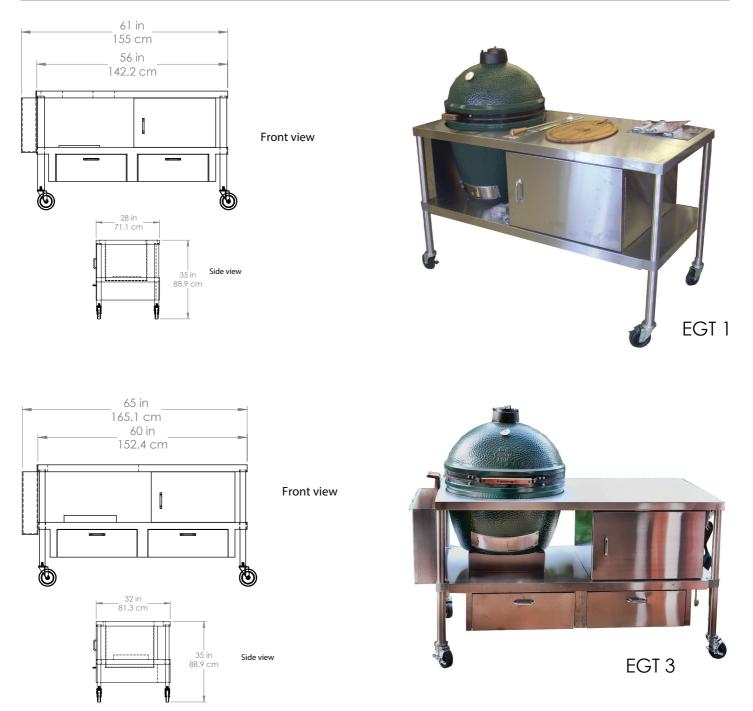

## JOB\_\_\_\_\_ ITEM #\_\_\_\_\_ STAINLESS CERAMIC COOKER TABLE

**Construction & Features:** Welded all stainless construction. 16 gauge Type 304 Stainless Steel, All stainless heavy duty industrial hardware. Drawer slides are rated at 100 pounds. NSF approved casters are rated at 250 pounds each, set comes with 2 locking casters. Drop down shelves are 18" wide. Table is shipped assembled, only drop shelves need added if ordered. 12" stainless handles double as towel bar or place to hang tools. Platform under cooker eliminates the need for a concrete paver. Options include door and drawer locks, utensil hooks, plate setter storage, drawer insert, drop down shelves and adjustable racks in storage area.