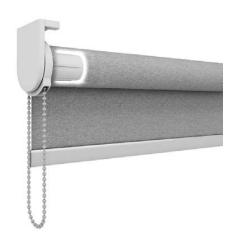

### Chain

- Intuitive control
- Easy assembly and installation
- Suitable for all shade sizes