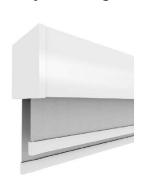

# Affinity

This profile can be concealed with a custom top treatment or left uncovered for a minimalist look.

- O Easy, simple installation
- o Cover cap for screws
- o Metal or plastic brackets

### Hardware Finish Options