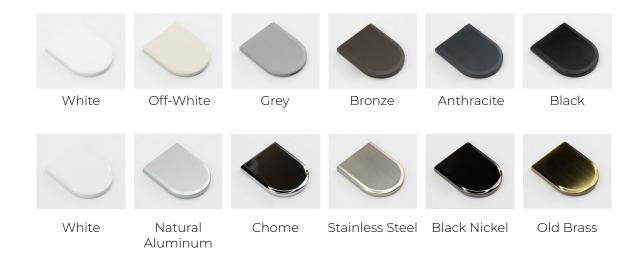

Spring tension and bottom bar positions are fully adjustable both in and on the recess



### Motorized

- Child safe by design: no chains or cords
- Hard-wired or wireless
- Programmable with schedules and scenes
- Multiple control options

### Systems

# **Powered Configurations**

### Power Options











Affinity Compact



Affinity Designer



Affinity Heavy-Duty



Plastic



Metal



Concord Compact



Concord Designer



Concord Heavy-Duty



Plastic



Pinnacle



Affinity Day and Night



Concord Day and Night



Plastic



# Manual Configurations



# Affinity



This profile can be concealed with a custom top treatment or left uncovered for a minimalist look.

- O Easy, simple installation
- o Cover cap for screws
- o Metal or plastic brackets

### Hardware Finish Options



### Pinnacle



Ideal for applications with a more traditional design aesthetic, fabric-wrapped cassette provides a finished look with matching fabric.

- o Easy, simple installation
- o No visible screws
- o Matching hembar

### Hardware Finish Options



# Concord



Provides a clean and contemporary aesthetic for spaces that require a modern finish.

- o Perfect for blackout
- o No visible screws
- o Matching hembar

### Hardware Finish Options



### Day and Night



Sometime you don't want to have to choose and that's why we offer our Day and Night configuration. Have a light-blocking style and a light-filtering style in the same window - or any two styles you want. Extend the level of comfort and privacy for any occasion.

- Perfect for bedrooms and media rooms
- o Set schedule for