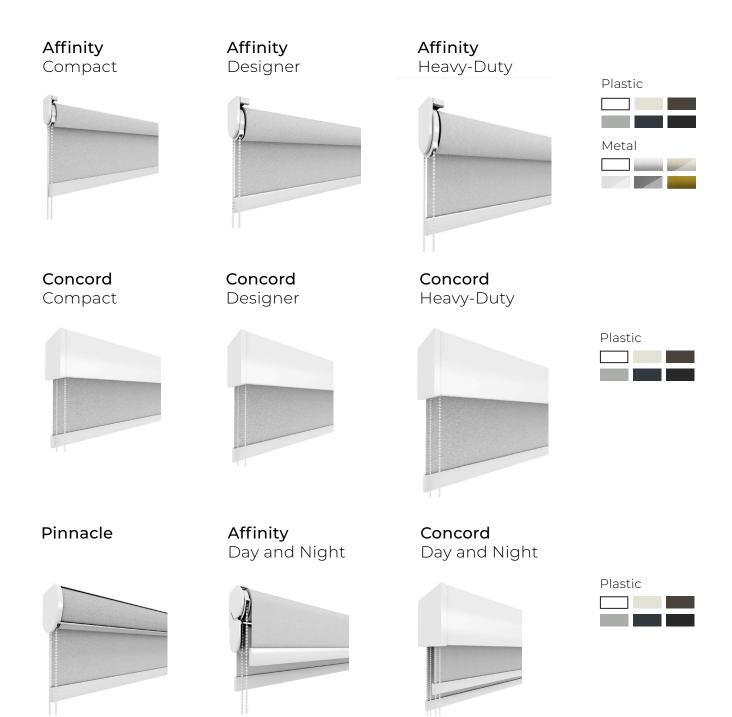

### Power Options

Affinity Compact

Affinity Designer

Affinity Heavy-Duty

Plastic

Metal

Concord Compact

Concord Designer

Concord Heavy-Duty

Plastic

Pinnacle

Affinity Day and Night

Concord Day and Night

Plastic