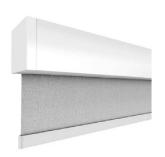

### Pinnacle

Ideal for applications with a more traditional design aesthetic, fabric-wrapped cassette provides a finished look with matching fabric.

- o Easy, simple installation
- o No visible screws
- o Matching hembar