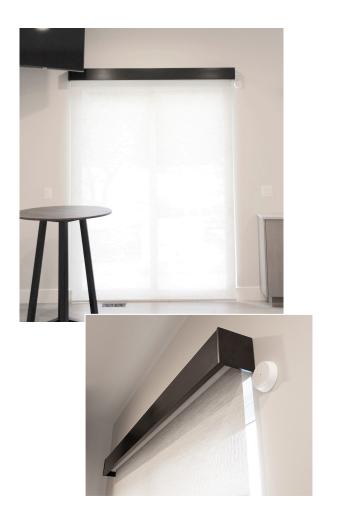

# Concord

Provides a clean and contemporary aesthetic for spaces that require a modern finish.

- o Perfect for blackout
- o No visible screws
- o Matching hembar

### Hardware Finish Options