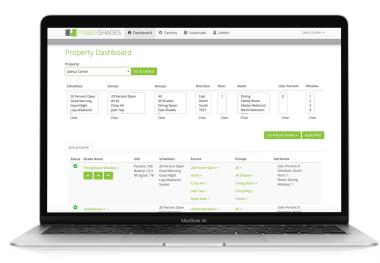

### Dashboard

Our cloud-based Dashboard puts the full power of our shades in your hands. You can set scenes, create groups, configure schedules and even control your shades. It can be used in conjuction with a 3rd party control system or as a stand alone system.

- Set schedules
- Configure scenes
- Control shades from anywhere
- Create groups