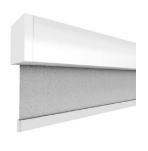

# Affinity

This profile can be concealed with a custom top treatment or left uncovered for a minimalist look.

- O Easy, simple installation
- o Cover cap for screws
- o Metal or plastic brackets