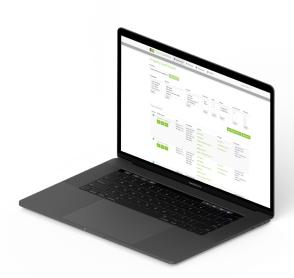

### Dashboard

Our cloud-based Dashboard puts the full power of our shades in your hands. You can set scenes, create groups, configure schedules and even control your shades. It can be used in conjuction with a 3rd party control system or as a stand alone system.

- Set schedules
- Configure scenes
- Control shades from anywhere
- Create groups