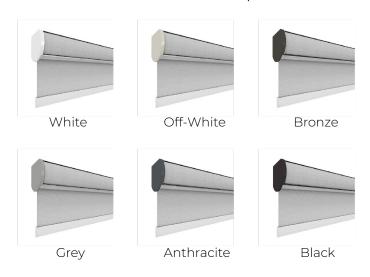

# Affinity

This profile can be concealed with a custom top treatment or left uncovered for a minimalist look.

- O Easy, simple installation
- o Cover cap for screws
- o Metal or plastic brackets

### Hardware Finish Options