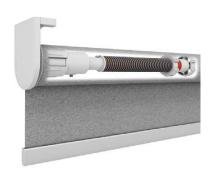

### Motorized

- Child safe by design: no chains or cords
- Hard-wired or wireless
- Programmable with schedules and scenes
- Multiple control options