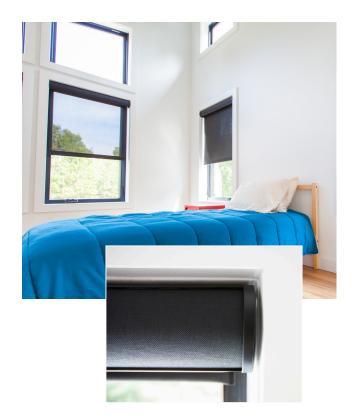

# Affinity

This profile can be concealed with a custom top treatment or left uncovered for a minimalist look.

- O Easy, simple installation
- o Cover cap for screws
- o Metal or plastic brackets

### Interior Roller Shades

- Customizable with hardware and fabric options
- Available in AC, DC, battery-powered, solar, and PoE
- Control using our Cloud-based Dashboard, mobile app, remote, or wall switch
- Integrations: ELAN, Crestron, Control 4, RTI, URC, TEXAS PoE, and SAVANT
- Voice control with Alexa and Google Home
- Lifetime hardware warranty
- 5 year motor and electronics warranty
- Solar, light-filtering, and light-blocking fabric options available