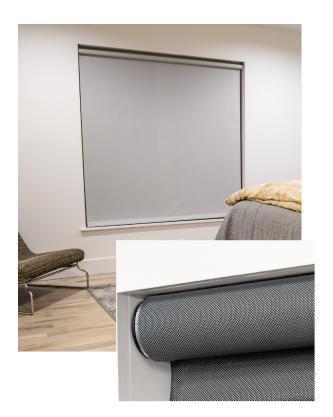

### **Opacity Options**

Available in hundreds of styles and colors and available in Solar, Light Filtering, or Light Blocking fabrics and screens.

#### Solar

Preserve exterior views while protecting furnishings from U/V rays.

Ideal for rooms where you don't need complete privacy.

### Light-Filtering

Tighter weaves transform harsh daylight into a soft, filtered glow.

Provides increased privacy for spaces like bathrooms.

### Light-Blocking

Completely light blocking. Pair with our Lightning Track side rails for a window with no light leaks.

Ideal for bedrooms and media rooms.