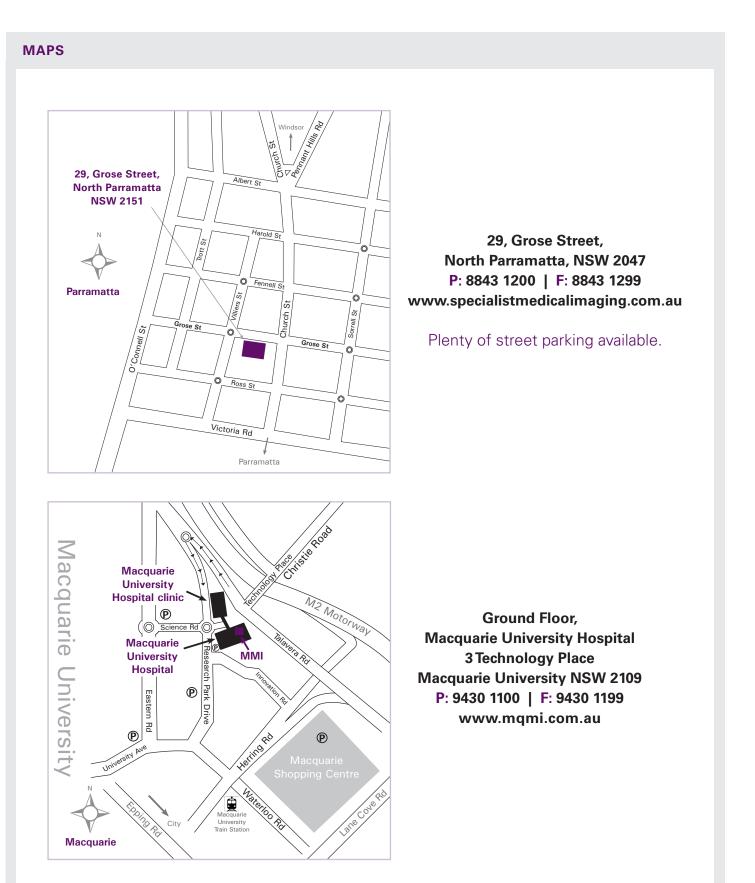

arramat 29, Grose Street, North Parramatta NSW 2151 P: 8843 1200 | F: 8843 1299

| Bulk | Billing available | e. Please | enquire  | at the time | e of | making  |  |
|------|-------------------|-----------|----------|-------------|------|---------|--|
| your | appointment.      | No app    | ointment | t required  | for  | X-rays. |  |