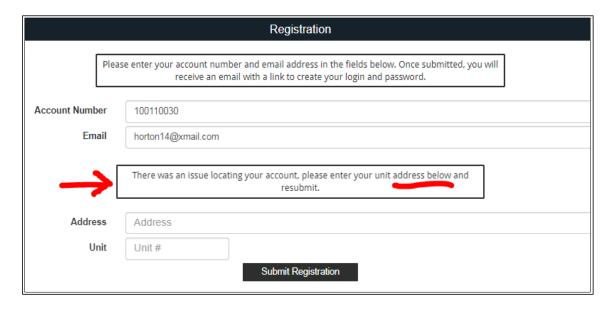

### **Registration and Login Instructions**

- 6. Caliber may ask you to enter your property address
  - o Please enter your address exactly as it appears on your payment coupon.
  - o If you do not have a unit #, please leave this field blank.
- 7. Click "Submit Registration"

- 8. If there are multiple owners listed, you must select your name.
- 9. Once the registration is submitted, an email will be sent to you from "Caliber Software". \*This email may be automatically directly to your "Spam" or "Junk" folder.
- 10. Follow the instructions provided in the email to create a username and password.
- 11. Once you have created your username and password you will be directed to the portal.