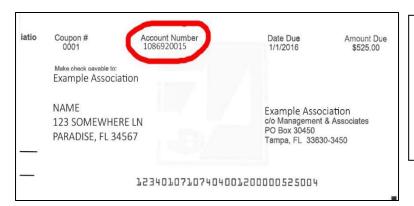

  \*The account number can be found on the top of your Management and A
  - \*The account number can be found on the top of your Management and Associates payment coupon.

\*If you do not have your account number please call Management and Associates and someone can assist you.

813-433-2000

- 4. Enter your email address.
- 5. Click "Submit Registration".