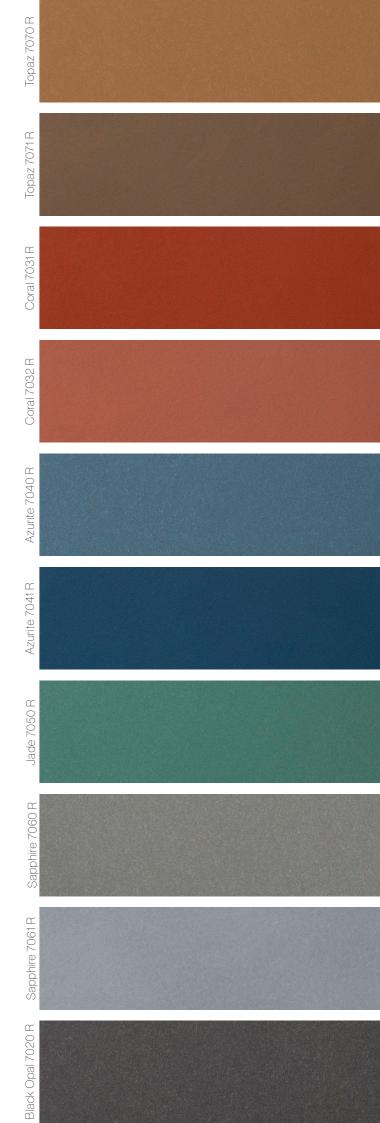

# <sup>32</sup> Swisspearl Carat R-Color

## For use in roof areas

Carat R panels are for use in roof areas and have been treated with a special weather-resistant coating. This gives the construction ideal protection against all weather conditions as well as increased UV resistance.





## INFO

#### Panel

Base panel: Integrally colored Top layer: Opaque

Panel size (refer to page 6)

Swisspearl 5th facade: Arbitrary panel size up to a maximum size of 3050 x 1250 mm, thickness 8 mm.

For a detailed summary of the sizing and color options, please refer to our delivery program.

#### Colors

A wide standard range of 10 colors.