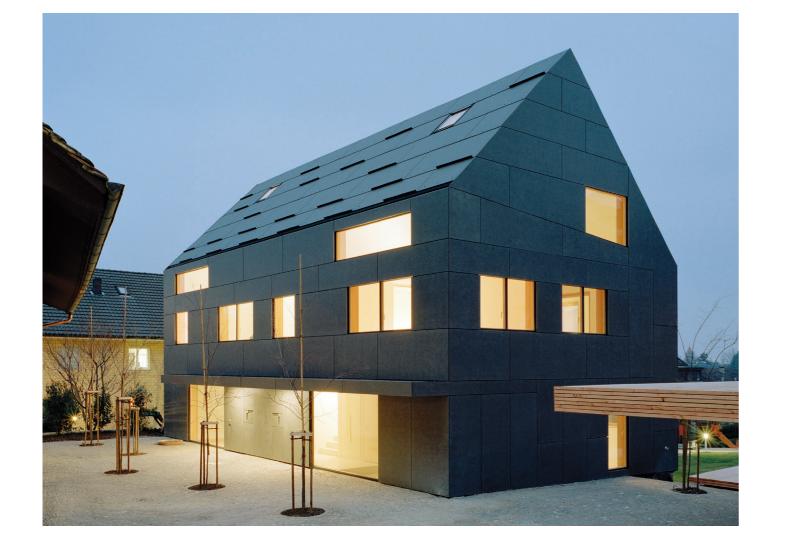

## For use in roof areas

Carat R panels are for use in roof areas and have been treated with a special weather-resistant coating. This gives the construction ideal protection against all weather conditions as well as increased UV resistance.