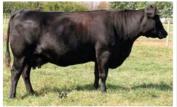

# Coldstream Lady Heather 92S

Animal ID: CAN1345164 Birth Date: 19/03/2006 Genetic Status: AMFU, NHFU, CAFU, DDFU

PAPA POWER 096
PAPA EQUATOR 2928
PAPA ENVIOUS BLACKBIRD 8849

Sire: COLDSTREAM PARADOX 73N

Coldstream Paradox daughter. Paternal and 3/4 sister to Lady Heather 92S.

**Coldstream Lady Heather 82R** 