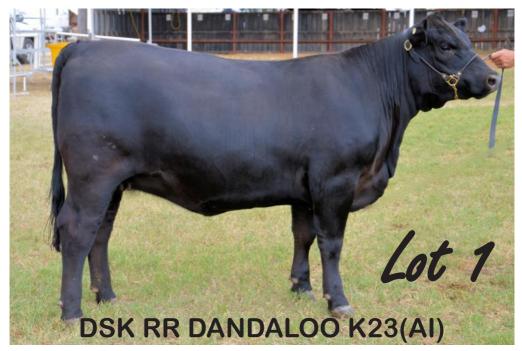

DSK V6 Yardarm Y27 Grand Champion Angus bull & Interbreed Supreme Champion All Breeds Brisbane Royal 2005

Second calf of H89 L131 by Dunoon High Point

Animal ID: NKSK23 Born: 02/10/2014 Genetic Status: AMFU, NHFU, CAFU, DD6%

VERMILION DATELINE 7078 REMITALL NIGHTHAWK 37N DIAMOND D EVERA 073G

Sire: REMITALL H RACHIS 21R

O G L BATTLE CRY 427 128 HENDERSON MISSIE 32'02 HENDERSON MISIE 2'97 MERRIDALE PACK-N-POWER A46(AI)(ET)
DSK PNP D150 NKSD150
PALES U72 ERINETTE X52

Dam: DSK D150 DANDALOO H89

DSK V6 YARDARM Y27 DSK YA DANDALOO B73(AI) DSK DR DANDLOO Z88(AI)

|     |      |      |        |      |      | Marc | h 2016 / | Angus A | ustralia | BREED | PLAN   |      |        |      |      |     |     |
|-----|------|------|--------|------|------|------|----------|---------|----------|-------|--------|------|--------|------|------|-----|-----|
|     | CED  | CED  | GL     | BW   | 200  | 400  | 600      | MCW     | Mk       | SS    | DtC    | CW   | EMA    | Rib  | P8   | RBY | IMF |
|     | (%)  | Dtrs | (days) | (kg) | DW.  | DW   | DW       | (kg)    | (kg)     | (cm)  | (days) | (kg) | (sq.cm | Fat  | Fat  | (%) | (%) |
|     |      | (%)  |        |      | (kg) | (kg) | (kg)     |         |          |       |        |      | )      | (mm) | (mm) |     |     |
| EBV | -5.1 | -2.4 | 2      | 7    | 50   | 93   | 115      | 112     | 14       | 1.4   | ı      | 67   | 1.3    | -1   | -0.6 | 0.4 | 0.7 |
| Acc | 38%  | 27%  | 81%    | 70%  | 59%  | 57%  | 57%      | 53%     | 45%      | 48%   | -      | 47%  | 42%    | 46%  | 44%  | 40% | 39% |

Excellent breed cow in the making here. This outstanding young female combines high performance, correct structure, excellent skin and hair type and bomb proof temperament with an impressive pedigree. Sired by Rachis from a strong cow family from a first calf heifer who has another great heifer at foot now and has joined our donor program. Grand-dam is a big capacity cow and a top matron sired by DSK Yardarm Y27 who was Supreme Interbreed Champion at Brisbane Royal in 2005 and sold for \$38,000. Yardarm sired the Reserve Senior Champion Bull at Sydney Royal in 2015 for Talis Angus and sold for the sale top price of \$16,000 at the Sydney Angus sale. We value our Rachis females highly and we can only offer heifers of this calibre due to successful flushing programs at DSK. We offer this heifer with the highest recommendation. Class winner at the 2016 Angus Roundup.

Al'd to Poss Total Impact on the 16/10/2015 and followed up to Kansas Upward G198. Positive Pregnant 18 weeks on the 29th Feb by Ced Wise.