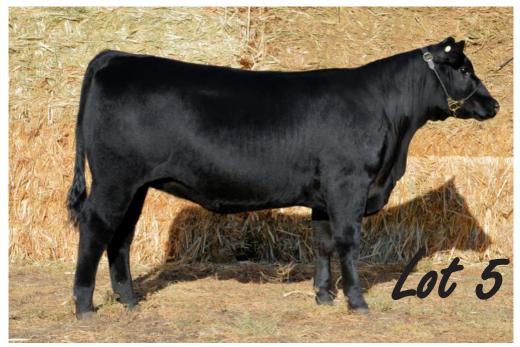

Another real standout Rachis heifer with plenty of eye appeal. This impressive heifer won her class at the 2016 Angus Roundup. L34 shows strength of spine, depth and spring of rib, plenty of performance whilst maintaining a very feminine outlook. Daughter of our Canadian matriarch 92S and a full sibling to L40 who will compete in the 12 to 14 month bull class at Sydney this year. Both display excellent skin and hair type as we expect from 92S progeny. An impressive young female who will make a valuable contribution to any seedstock operation. **Sells open** ready to join to sire of your choice.