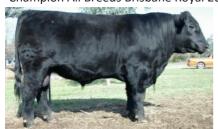

DSK V6 Yardarm Y27 Grand Champion Angus bull & Interbreed Supreme Champion All Breeds Brisbane Royal 2005

Second calf of H89 L131 by Dunoon High Point

Animal ID: NKSK23 Born: 02/10/2014 Genetic Status: AMFU, NHFU, CAFU, DD6%

Excellent breed cow in the making here. This outstanding young female combines high performance, correct structure, excellent skin and hair type and bomb proof temperament with an impressive pedigree. Sired by Rachis from a strong cow family from a first calf heifer who has another great heifer at foot now and has joined our donor program. Grand-dam is a big capacity cow and a top matron sired by DSK Yardarm Y27 who was Supreme Interbreed Champion at Brisbane Royal in 2005 and sold for \$38,000. Yardarm sired the Reserve Senior Champion Bull at Sydney Royal in 2015 for Talis Angus and sold for the sale top price of \$16,000 at the Sydney Angus sale. We value our Rachis females highly and we can only offer heifers of this calibre due to successful flushing programs at DSK. We offer this heifer with the highest recommendation. Class winner at the 2016 Angus Roundup.