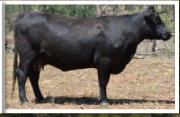

# DSK D150 Dandaloo H89

Animal ID: NKSH89

Born: 15/11/2012

PACK POWER SCOTCH CAP 889(ET)
MERRIDALE PACK-N-POWER A46(AI)(ET)

MERRIDALE MILDRED S16(AI)(ET)

Sire: DSK PNP D150

PALES HR UNADDRESSED U72(AI)
PALES U72 FRINFTTF X52

DSK V6 Yardarm Y27 Grand Champion Angus bull & Interbreed Supreme Champion All Breeds Brisbane Royal 2005

Second calf of H89 L131 by Dunoon High Point

Animal ID: NKSK23 Born: 02/10/2014 Genetic Status: AMFU, NHFU, CAFU, DD6%