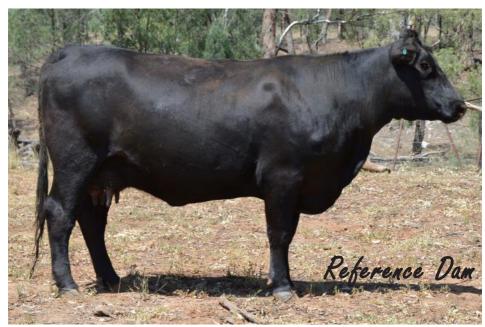

# Coldstream Lady Heather 92S

Animal ID: CAN1345164 Birth Date: 19/03/2006 Genetic Status: AMFU, NHFU, CAFU, DDFU

PAPA POWER 096
PAPA EQUATOR 2928
PAPA ENVIOUS BLACKBIRD 8849

Sire: COLDSTREAM PARADOX 73N

Coldstream Paradox daughter. Paternal and 3/4 sister to Lady Heather 92S.

**Coldstream Lady Heather 82R** 