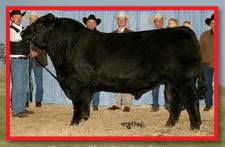

# Sired by Remitall H Rachis 21R. Dam DSK Z10 Flower\_C151

#### DSK RR Formula One F6

Grand Champion Angus bull Canberra Royal 2012, Reserve Junior Champion Angus bull Melbourne Royal Angus Feature 2011.

Sold to DR Denham June 2012 for \$20,000.