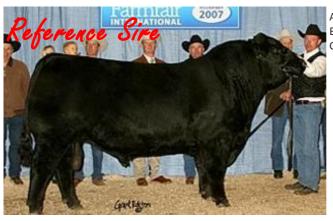

Remitall H Rachis 21R was procured as an exclusive AI sire in 2008 after viewing his progeny at Remitall Angus in Alberta, Canada, as well as the bull himself. Rachis 21R has all the attributes to be the next great breeding bull: performance, low birth weight, phenotype, strength of pedigree, temperament, structural soundness, and stoutness of bone. His track record at the shows includes being named the 2006 Canadian National Reserve Champion Bull and the 2007 Edmonton FarmFair Grand Champion Angus and Supreme Champion Bull over all breeds. Not just another pretty show bull, Rachis 21R bred over 60 females natural service in the summer of 2007 at Cooke Livestock who owned 50% of Rachis at that time, before winning his FarmFair title. His first progeny born were very moderate at birth, and he has been successfully used on first-calf heifers. This is one of the most dynamic bulls we have seen, a great young sire who will make a lasting impact on the Angus breed. His first drop of Australian born calves at DSK proved to be just as successful with progeny winning Sires Progeny Groups at Melbourne Royal Angus Feature show in 2011, Canberra Royal in 2012 and Rockhampton Beef 2012 as well as Grand Champion Angus bull Canberra Royal 2012, Reserve Champion Junior Angus Bull Melbourne Royal 2011 and Calf Champion Angus