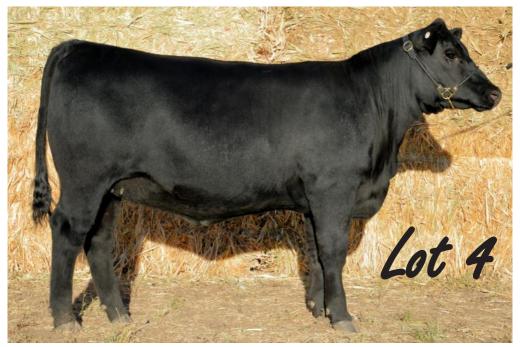

# **DSK LFW BLACKBIRD L39(AI)(ET)**

Animal ID: NKSL39 Born: 22/02/2015 Genetic Status: AMFU, NHFU, CAFU, DDFU

TC FREEDOM 104

HF FREE WHEELER 191N

DURALTA 14C ECHO 32E(ET)

Sire: LLB FREE WHEELER 268S

MERIT LUCAS 7040 LLB NITCHIE 637J

DOUBLE J NITCHIE 73D

DMM AMBUSH 03M DBRL 03M TITAN 4T

DBRL BLACKBIRD 2N

Dam: COLDSTREAM BLACKBIRD 73Y

ANGUS ACRES TEX 16S
COLDSTREAM BLACKBIRD 53G

COLDSTREAM BLACKBIRD 63E

|     |            |                    |              |            |                    | Marc              | h <b>201</b> 6    | Angus A     | ustralia   | BREED      | PLAN          |            |               |                    |                   |            |            |
|-----|------------|--------------------|--------------|------------|--------------------|-------------------|-------------------|-------------|------------|------------|---------------|------------|---------------|--------------------|-------------------|------------|------------|
|     | CED<br>(%) | CED<br>Dtrs<br>(%) | GL<br>(days) | BW<br>(kg) | 200<br>DW.<br>(kg) | 400<br>DW<br>(kg) | 600<br>DW<br>(kg) | MCW<br>(kg) | Mk<br>(kg) | SS<br>(cm) | DtC<br>(days) | CW<br>(kg) | EMA<br>(sq.cm | Rib<br>Fat<br>(mm) | P8<br>Fat<br>(mm) | RBY<br>(%) | IMF<br>(%) |
| EBV | -1.9       | -                  | -1.2         | 5.8        | 42                 | 69                | 88                | 83          | 6          | 1          | ı             | 48         | 1.2           | -0.8               | 0.2               | 0.3        | 0.2        |
| Acc | 27%        | -                  | 27%          | 68%        | 60%                | 62%               | 57%               | 50%         | 47%        | 38%        | -             | 49%        | 48%           | 56%                | 50%               | 47%        | 45%        |

This smart young heifer displays tremendous strength of spine with depth of side in a moderate package. L39 has a strong musclin which is evident in all 73Y progeny. Sired by LLB Freewheeler who has left a strong legacy in the LLB herd which we inspected on our recent visit. Once again we have a unique outcross heifer who will make a major contribution to the Australian Angus herd. 2 full sisters retained so far. **Sells open**.