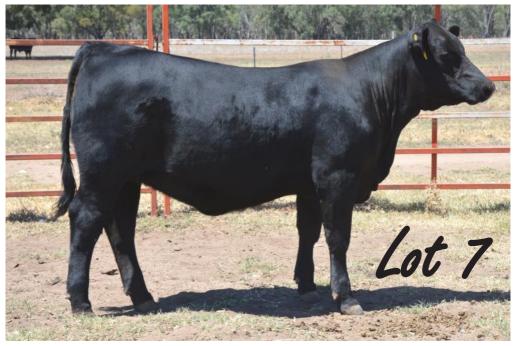

Here we are. The first Young Dale Xcaliber progeny to be offered for sale in Australia. L74 is the result of a full Canadian imported embryo from our Canadian matriarch Lady Heather 92S. Showing high performance with that extra dimension through the hindquarter which we know Xcaliber will give us. This heifer has had limited preparation only brought in to feed from a very dry paddock on the 29th January. She has responded very quickly for a young female. We are looking forward to Xcaliber daughters to come into production as we were excited by his young matrons in the Young Dale Angus herd when we visited in Sep 2015. L74 will mature into a strong cow with plenty of capacity and growth that will suit a multitude of Angus sires and will make her mark in the Australian Angus breed. Class heifer only 10 months old. **Sells open**.