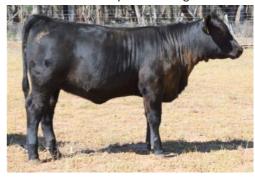

# Sired by Remitall H Rachis 21R. Dam DSK Z10 Flower\_C151

#### DSK RR Formula One F6

Grand Champion Angus bull Canberra Royal 2012, Reserve Junior Champion Angus bull Melbourne Royal Angus Feature 2011.

Sold to DR Denham June 2012 for \$20,000.