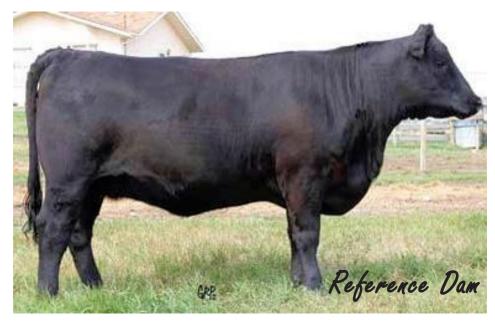

# Coldstream Blackbird 73Y

Animal ID: CAN1606034 Birth Date: 14/02/2011 Genetic Status: AMFU, NHFU, CAFU, DDFU

> HIGH VALLEY 4C6 AMBUSH DMM AMBUSH 03M **DMM MISSESSENCE 108J**

Sire: DBRL 03M TITAN 4T

**COLDSTREAM BLACKBURN 10L DBRL BLACKBIRD 2N** 

#### Coldstream Paradox73N.

Maternal brother to Blackbird 73Y and sire of Lady Heather 92S.