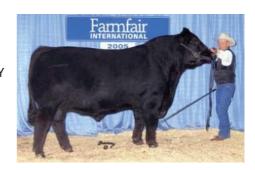

Remitall H Rachis 21R was procured as an exclusive AI sire in 2008 after viewing his progeny at Remitall Angus in Alberta, Canada, as well as the bull himself. Rachis 21R has all the attributes to be the next great breeding bull: performance, low birth weight, phenotype, strength of pedigree, temperament, structural soundness, and stoutness of bone. His track record at the shows includes being named the 2006 Canadian National Reserve Champion Bull and the 2007 Edmonton FarmFair Grand Champion Angus and Supreme Champion Bull over all breeds. Not just another pretty show bull, Rachis 21R bred over 60 females natural service in the summer of 2007 at Cooke Livestock who owned 50% of Rachis at that time, before winning his FarmFair title. His first progeny born were very moderate at birth, and he has been successfully used on first-calf heifers. This is one of the most dynamic bulls we have seen, a great young sire who will make a lasting impact on the Angus breed. His first drop of Australian born calves at DSK proved to be just as successful with progeny winning Sires Progeny Groups at Melbourne Royal Angus Feature show in 2011, Canberra Royal in 2012 and Rockhampton Beef 2012 as well as Grand Champion Angus bull Canberra Royal 2012, Reserve Champion Junior Angus Bull Melbourne Royal 2011 and Calf Champion Angus