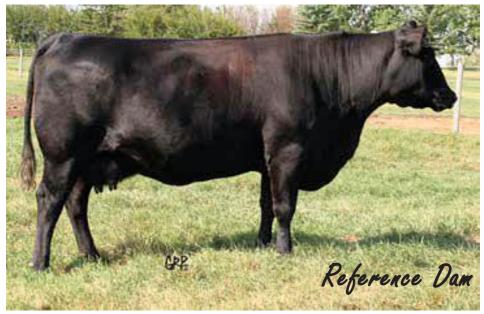

# Coldstream Lady Heather 92S

Animal ID: CAN1345164 Birth Date: 19/03/2006 Genetic Status: AMFU, NHFU, CAFU, DDFU

PAPA POWER 096
PAPA EQUATOR 2928
PAPA ENVIOUS BLACKBIRD 8849

Sire: COLDSTREAM PARADOX 73N

Coldstream Paradox daughter. Paternal and 3/4 sister to Lady Heather 92S.

**Coldstream Lady Heather 82R** 