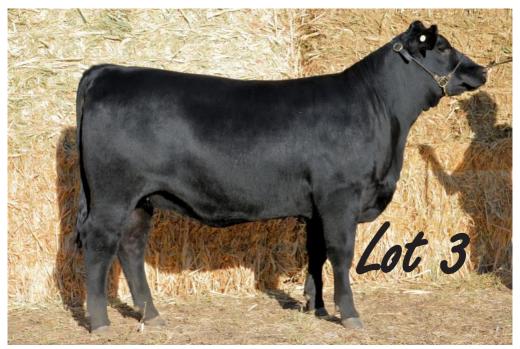

# **DSK RR LADY HEATHER L34(AI)(ET)**

Genetic Status: AMFU, NHFU, CAFU, DDFU Animal ID: NKSL34 Born: 18/02/2015

**VERMILION DATELINE 7078 REMITALL NIGHTHAWK 37N** DIAMOND D EVERA 073G Sire: REMITALL H RACHIS 21R

> O G L BATTLE CRY 427 128 **HENDERSON MISSIE 32'02 HENDERSON MISIE 2'97**

PAPA EQUATOR 2928 **COLDSTREAM PARADOX 73N** COLDSTREAM BLACKBIRD 53G

Dam: COLDSTREAM LADY HEATHER 92S

**COLDSTREAM BONNIE DOON 29H COLDSTREAM HEATHER WHYTE 42K** COLDSTREAM HEATHER WHYTE 32D

|     |            |                    |              |            |                    | Marc              | h <b>201</b> 6 <i>i</i> | Angus A     | ustralia   | BREED      | PLAN          |            |                    |                    |                   |            |            |
|-----|------------|--------------------|--------------|------------|--------------------|-------------------|-------------------------|-------------|------------|------------|---------------|------------|--------------------|--------------------|-------------------|------------|------------|
|     | CED<br>(%) | CED<br>Dtrs<br>(%) | GL<br>(days) | BW<br>(kg) | 200<br>DW.<br>(kg) | 400<br>DW<br>(kg) | 600<br>DW<br>(kg)       | MCW<br>(kg) | Mk<br>(kg) | SS<br>(cm) | DtC<br>(days) | CW<br>(kg) | EMA<br>(sq.cm<br>) | Rib<br>Fat<br>(mm) | P8<br>Fat<br>(mm) | RBY<br>(%) | IMF<br>(%) |
| EBV | -3         | -1.3               | -1           | 6.8        | 52                 | 92                | 113                     | 109         | 13         | 1.8        | -3.8          | 68         | 2                  | -2.1               | -1.7              | 1.6        | 0.4        |
| Acc | 39%        | 28%                | 49%          | 71%        | 64%                | 65%               | 62%                     | 56%         | 51%        | 48%        | 26%           | 53%        | 52%                | 59%                | 55%               | 51%        | 50%        |

Another real standout Rachis heifer with plenty of eye appeal. This impressive heifer won her class at the 2016 Angus Roundup. L34 shows strength of spine, depth and spring of rib, plenty of performance whilst maintaining a very feminine outlook. Daughter of our Canadian matriarch 92S and a full sibling to L40 who will compete in the 12 to 14 month bull class at Sydney this year. Both display excellent skin and hair type as we expect from 92S progeny. An impressive young female who will make a valuable contribution to any seedstock operation. **Sells open** ready to join to sire of your choice.