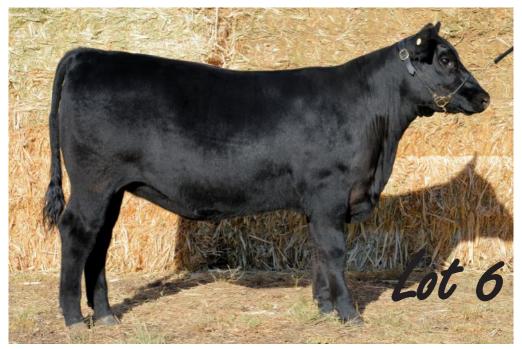

We flushed our Canadian matriarch to Titan twice due to the fact a full sibling heifer was our 3 tick pick at the Coldstream dispersal. K39 has a strong muscle pattern with good spring and depth of rib with a great skin and hair type. A moderate framed female that will join well to a variety of sires with her outstanding outcross pedigree. Full flush sister to lot 6. **Sells open** to join to the sire of choice.