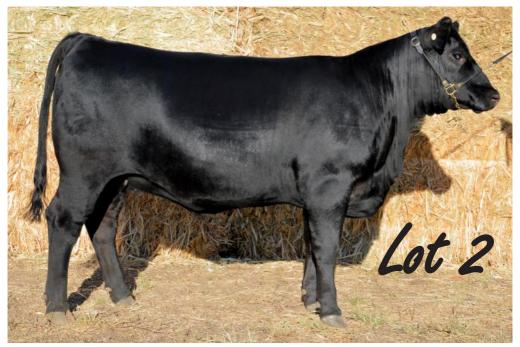

# **DSK TTN LADY HEATHER K39(AI)(ET)**

Animal ID: NKSK39 Born: 02/11/2014 Genetic Status: AMFU, NHFU, CAFU, DDFU

HIGH VALLEY 4C6 AMBUSH DMM AMBUSH 03M DMM MISSESSENCE 108J

Sire: DBRL 03M TITAN 4T

COLDSTREAM BLACKBURN 10L DBRL BLACKBIRD 2N COLDSTREAM BLACKBIRD 7K PAPA EQUATOR 2928
COLDSTREAM PARADOX 73N
COLDSTREAM BLACKBIRD 53G

Dam: COLDSTREAM LADY HEATHER 92S

COLDSTREAM BONNIE DOON 29H
COLDSTREAM HEATHER WHYTE 42K
COLDSTREAM HEATHER WHYTE 32D

|     |            |                    |              |            |                    | Marc              | h <b>201</b> 6    | Angus A     | ustralia   | BREED      | PLAN          |            |               |                    |                   |            |            |
|-----|------------|--------------------|--------------|------------|--------------------|-------------------|-------------------|-------------|------------|------------|---------------|------------|---------------|--------------------|-------------------|------------|------------|
|     | CED<br>(%) | CED<br>Dtrs<br>(%) | GL<br>(days) | BW<br>(kg) | 200<br>DW.<br>(kg) | 400<br>DW<br>(kg) | 600<br>DW<br>(kg) | MCW<br>(kg) | Mk<br>(kg) | SS<br>(cm) | DtC<br>(days) | CW<br>(kg) | EMA<br>(sq.cm | Rib<br>Fat<br>(mm) | P8<br>Fat<br>(mm) | RBY<br>(%) | IMF<br>(%) |
| EBV | -1.7       | -                  | -0.8         | 6.2        | 46                 | 82                | 105               | 99          | 8          | 1.4        | ı             | 62         | 2.6           | -2.6               | -2.6              | 1.6        | 0.5        |
| Acc | 32%        | -                  | 31%          | 65%        | 57%                | 59%               | 54%               | 49%         | 48%        | 39%        | -             | 48%        | 45%           | 52%                | 47%               | 45%        | 43%        |

We flushed our Canadian matriarch to Titan twice due to the fact a full sibling heifer was our 3 tick pick at the Coldstream dispersal. K39 has a strong muscle pattern with good spring and depth of rib with a great skin and hair type. A moderate framed female that will join well to a variety of sires with her outstanding outcross pedigree. Full flush sister to lot 6. **Sells open** to join to the sire of choice.