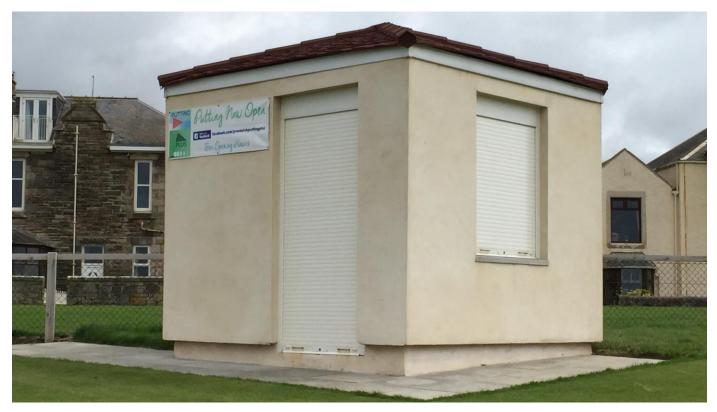

### The industry's best at a competitive price

The Mechdoors D160 Architectural Security Shutter is ideal for industrial, commercial and residential use to provide an attractive protection for windows and doors.

Our D160 Architectural Security Shutter is designed and manufactured by leading trade suppliers to the latest best practice and fabrication techniques, using the industry's best components at a competitive price.