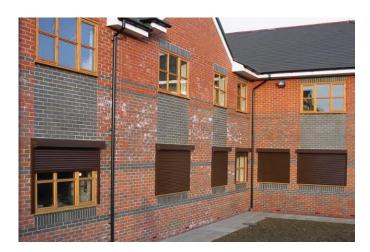

### Better design and better made

All components including the lath curtain, bottom bar, side guides and barrel assembly are designed for ease of installation, maintenance and repair.

Options include solid, punched and perforated lath, with polyester powder coated colour finishes used to increase aesthetics and provide customisation.