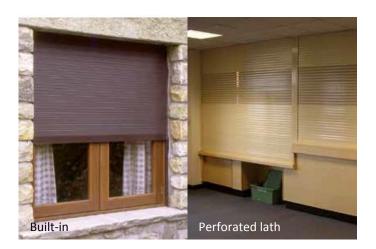

### Better design and better made

All components including the lath curtain, bottom bar, side guides and barrel assembly are designed for ease of installation, maintenance and repair.

Options include solid, punched and perforated lath, with polyester powder coated colour finishes used to increase aesthetics and provide customisation.