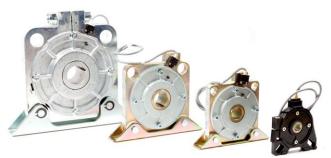

Safety brake

Safety brakes and double spring barrel assemblies (for manually operated shutters) are included where applicable to meet the single component failure safeguard requirements of BS EN 12604:2000.