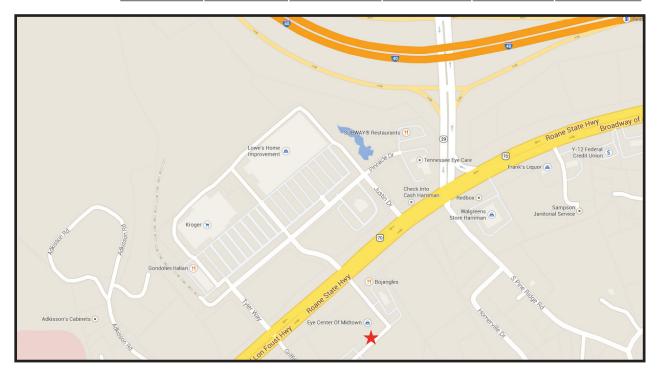

## Eastbound:

Follow I-40E to TN-29 S/S Pine Ridge Road.

Take Exit 350 for TN-29 toward Midtown.

Keep right at the fork, following signs for TN-29S/S Pine Ridge Road.

Merge onto TN-29S/S Pine Ridge Road.

Turn right onto Broadway of America/Roane State Highway/Highway 70.

Turn left onto Tanner Way, next to Bojangles.

Our clinic is located in Physicians Plaza at 1855 Tanner Way, Suite 150 (the front, right side of the building).

## Westbound:

Follow I-40W to Pine Ridge Road.

Take Exit 350 for TN-29 toward Midtown.

Turn left onto Pine Ridge Road.

Turn right onto Broadway of America/Roane State Highway/Highway 70.

Turn left onto Tanner Way, next to Bojangles.

Our clinic is located in Physicians Plaza at 1855 Tanner Way, Suite 150 (the front, right side of the building).