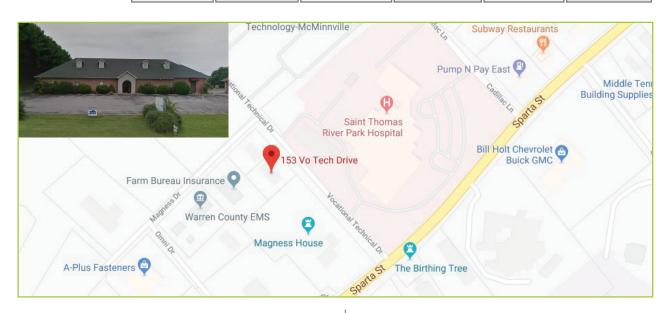

The Allergy, Asthma & Sinus Center 153 Vo Tech Drive McMinnville, TN 37110 Schedule an appointment online or call: allergyasc.com 931-474-7000 866-231-0701

### From Nashville:

From I-24E, take Exit 81B to merge onto US-231 N/S Church St. toward Murfreesboro.

Turn right onto S. Rutherford Blvd.

Turn right onto US-70S E/Mercury Blvd.

Continue to follow US-70S E.

Continue onto US-70S E/Bobby Ray Memorial Pkwy. Turn left onto Vo Tech Drive, immediately before St. Thomas River Park Hospital. 153 Vo Tech Drive will be on your left.

### From Cookeville/Sparta:

From TN-111 S, use the left two lanes to take the US-70S W ramp to McMinnville.

Continue onto US-70S W/Sparta Street.

Turn right onto Vo Tech Drive, immediately after St. Thomas River Park Hospital. 153 Vo Tech Drive will be on your left.

# From Smithville:

From TN-56S, use the left two lanes to turn left onto Bobby Ray Memorial Pkwy.

In approximately 2 miles, continue onto Sparta Street. Turn left onto Vo Tech Drive, immediately before St. Thomas River Park Hospital. 153 Vo Tech Drive will be on your left.

# From Pikeville:

From US-127 N, turn left onto TN-30 W. In approximately 30 miles, turn left onto US-70S W/Sparta St.

In 2.8 miles, turn right onto Vo Tech Drive, immediately after St. Thomas River Park Hospital. 153 Vo Tech Drive will be on your left.