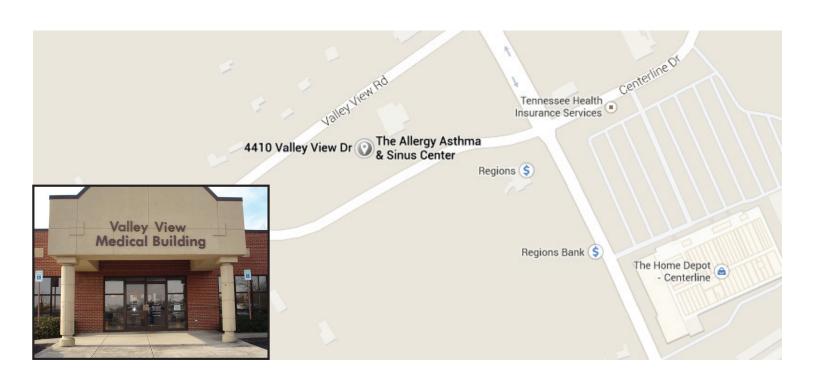

## The Allergy, Asthma & Sinus Center 4410 Valley View Drive Knoxville, TN 37917

Schedule an appointment online or call: allergyasc.com 865-523-0303 866-231-0701

## **Eastbound:**

Follow Interstate 640 East to Exit 8.

Turn right at the traffic light onto Washington Pike.

Turn right onto Valley View Road.

Take the next left into the medical complex.

## Westbound:

Follow Interstate 640 West to Exit 8.

Turn left at the traffic light onto Millertown Pike.

Go until you come to a 3-way stop. Turn right onto Washington Pike.

Just as you pass Home Depot, turn left onto Valley View Road.

Take the next left into the medical complex.