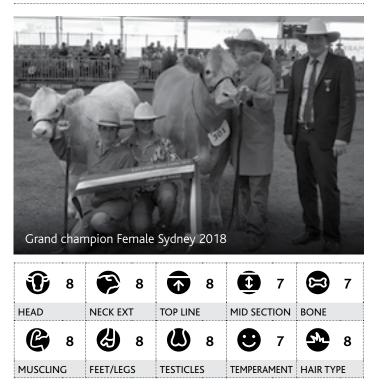

This year our show team travelled to Royal Sydney Show, Beef 2018 and recently to the Ekka and enjoyed some success at all events. In Sydney we won the interbreed breeders group, at Rockhampton we won Grand Champion Bull and Cow - the cow went onto win interbreed champion female. Moongool Charolais took out a number of prizes at the Ekka this year including Grand and Senior Champion Male and Female, Junior Champion Male and Female and Interbreed People's Choice Male and Female.

Interbreed Breeders Group Sydney 2018

# Visual appraisal

### HEAD

The appraisal was based on the amount of sire appeal in his head.

### **NECK EXTENSION**

The appraisal was based on how much length of neck and how the neck is attached to the shoulder.

### **TOP LINE**

The appraisal was based on strength of spine of the animal.

### **MID SECTION**

The appraisal was based on the amount of depth of side and Spring of rib in the animal.

### BONE

The appraisal was based on the amount of bone the individual processes.

### 

The appraisal was based on the overall muscling of the animal in relation to this frame score.

### FEET & LEGS

The appraisal was based on the foot and leg structure of the animal.

### **TESTICLES**

The appraisal was based on the shape, definition and size of the testicles.

### **TEMPERAMENT**

The appraisal was based on the flight time of the animal.

### HAIR TYPE

The appraisal was base on the type and amount of hair the animal carries.