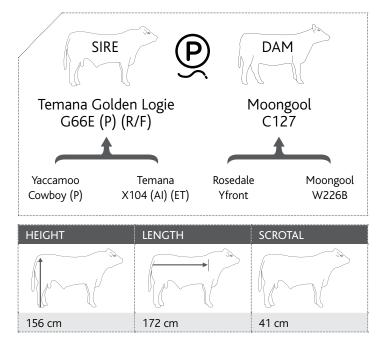

# Moongool Monopoly (P)

Birth Date > 19/11/2016

Tattoo ► DP2M513E

SIRE DAM Temana Golden Moongool Logie G66E (P) (R/F) Bunya Vale 4 (P) Temana Gunnadoo Moongool Yaccamoo Cowboy (P) X104 (AI) (ET) Zipper (P) Bunya Vale 2 (R/F) 200 DAY (WT) 400 DAY (WT) 600 DAY (WT) BIRTH MILK +1.3 +10 +23 +41 +7 70% 73% 58% 62% 32% HEIGHT LENGTH SCROTAL 154 cm 173 cm 39 cm Purchaser\_ Amount \$\_

## 90/100