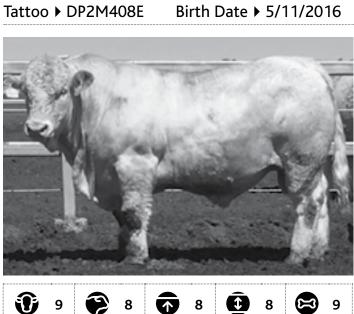

# Moongool M408E 36

| SIRE DAM                 |                    |                |             |             |            |                     |  |
|--------------------------|--------------------|----------------|-------------|-------------|------------|---------------------|--|
| A                        | Ayr Egypt<br>Andre | S              |             |             | 100ngoo    |                     |  |
| _                        | Andre              |                |             | Sd          | bra 11 (/  | 41)                 |  |
| Ayr Lopez'<br>Egypt (Al) |                    | Edwarc<br>Angy |             | dallo<br>FO | ch         | Moongool<br>Sabra 4 |  |
| BIRTH                    | 200 DAY (V         | VT) 40         | 00 DAY (WT) | 600         | ) DAY (WT) | MILK                |  |
| +0.9                     | +16                | +              | 29          | +4          | 5          | +4                  |  |
| 73%                      | 56%                | 59             | 59% 6       |             | %          | 31%                 |  |
| HEIGHT                   |                    | LENG           | TH          |             | SCROTAL    |                     |  |
|                          |                    |                |             | >           |            |                     |  |
| 150 cm                   |                    | 169 ci         | m           |             | 38 cm      |                     |  |
| Purchaser                |                    |                |             |             |            |                     |  |
| Amount \$                | 5                  |                |             |             |            |                     |  |

| Ű       | 9  | (ب)      | 8 |          | 8 | Û       | 8     | 8         | 9  |
|---------|----|----------|---|----------|---|---------|-------|-----------|----|
| HEAD    |    | NECK EX  | Т | TOP LINE | E | MID SEC | TION  | BONE      |    |
| C       | 8  | Ċ        | 8 | ٢        | 8 | •       | 9     | <b>St</b> | 9  |
| MUSCLIN | IG | FEET/LEC | S | TESTICLE | S | TEMPERA | AMENT | HAIR TY   | ΈE |

## 84/100