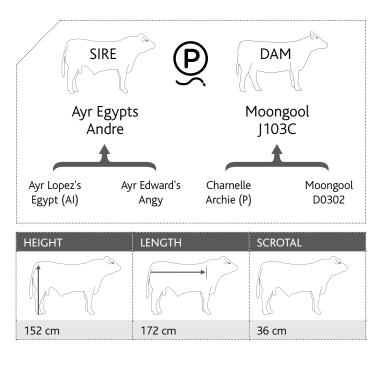

# 13 Moongool Missile (AI)

Tattoo ► DP2M401E Birth Date > 19/11/2016 Ð P Î 8 8  $\overline{\mathbf{A}}$ 9 8  $\mathfrak{m}$ 9 NECK EXT HEAD TOP LINE MID SECTION BONE

|                        | SIRE                |                    | P        | DAN                     | A<br>V              |  |
|------------------------|---------------------|--------------------|----------|-------------------------|---------------------|--|
| Þ                      | Ayr Egypts Moongool |                    |          |                         |                     |  |
|                        | Andre               |                    |          | Queer                   | 9 (P)               |  |
| Ayr Lopez<br>Egypt (Al |                     | r Edward's<br>Angy |          | ed Emperor<br>(P) (R/F) | Moongool<br>Queer 5 |  |
| BIRTH                  | 200 DAY (V          | VT) 400            | DAY (WT) | 600 DAY (V              | VT) MILK            |  |
| +1.5                   | +12                 | +20                | )        | +28                     | 0                   |  |
| 74%                    | 64%                 | 65%                | 6        | 70%                     | 52%                 |  |
| HEIGHT                 |                     | LENGTH             | ł        | SCRO                    | TAL                 |  |
|                        |                     |                    |          |                         |                     |  |
| 152 cm                 |                     | 172 cm             |          | 43 cm                   | ۱                   |  |
| Purchaser              |                     |                    |          |                         |                     |  |
| Amount \$              | 5                   |                    |          |                         |                     |  |

## 87/100

9

e

MUSCLING