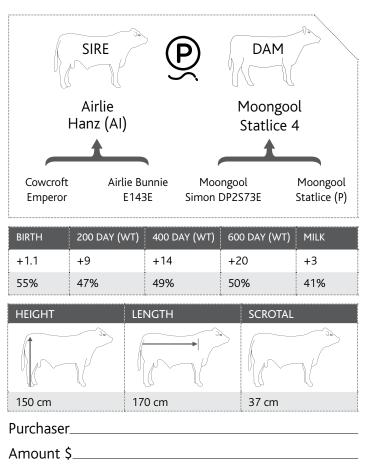

# Breedplan & EBVS

Charolais Breedplan ranks the performance potential of animals using Estimated Breeding Values (EBVs) for different traits. EBVs are a measure of an animal's ability to produce superior progeny. They are based on the animal's own performance plus the performance of all known relatives (sire, dam, half-sisters and brothers, etc). **Only Australasian Charolais Group Breedplan EBVs and Interim Group Breedplan EBVs with Accuracies (Acc) can be validly compared between herds in Australia and New Zealand.** (Within herd EBVs from Charolais Breedplan cannot be used to compare between herds.)

**ESTIMATED BREEDING VALUES (EBVS)** - The EBV for a trait is the best available estimate of an animal's generic merit for that trait.

ACCURACY - Accuracy (%) is presented with every EBV and gives an indication of the amount of information that has been used in the calculation of that EBV. The higher the accuracy the lower the likelihood of change in the animal's EBV as more information is analysed for that animal and its relatives. As a general indication, accuracies below 75% should be regarded as low, between 76-90% as medium, and above 90% as high. In all cases there is an equal chance of EBVs moving up or down with the addition of further performance information.

**HOW TO USE EBVS** - The first step is to decide which characteristics are important in your breeding program, then select the EBVs which fit the bill for your herd.

**GESTATION LENGTH EBV (days)** - This EBV gives an estimate of the number of days from the date of conception to the calf birth date. Lower (negative) EBVs means shorter gestation lengths which indicate easier calving and increased growth to weaning.

**BIRTH WEIGHT EBV (kg)** - This EBV gives an estimation of the animal's breeding value for birth weight. Use this EBV to select against birth weight if calving ease is a problem. The lower the EBV, the lighter the calves are expected at birth.

**200-DAY MILK EBV (kg)** - This EBV gives an estimation of the animal's milking potential. The value is calculated from the weaning weights of the animal's progeny and other relatives. The 200-Day Milk EBV is calculated independently from 200-Day Growth. If a bull is to be used to breed replacement heifers and superior mothering and milking ability is required then this EBV is important.

**200-DAY GROWTH EBV (kg)** - This EBV gives an estimation of the animal's generic merit for 200-Day Growth calculated independently of the maternal milk effect. 200-Day Growth is most important if a bull is to be used as a terminal sire for vealer production.

**400-DAY WEIGHT EBV (kg)** - This EBV gives us an estimation of the animal's yearling weight potential. Steer producers and lot feeders should place most emphasis on this EBV.

**600-DAY WEIGHT EBV (kg)** - This EBV is an estimation of the animal's genetic potential for growth beyond yearling age. Heavy steer and bullock producers will be interested in this EBV as it is the best measure of an animal's ability to grow on to maturity.

**MATERNAL VALUE EBV (kg)** - This EBV is an index of the EBVs for 200-Day Milk and 200-Day Growth.

**SCROTAL SIZE EBV (cm)** - This EBV is an indicator of male fertility in regards to semen quantity. Higher (positive) EBVs indicate bulls which will breed sons with bigger scrotal sizes and daughters with earlier puberty and shorter calving intervals