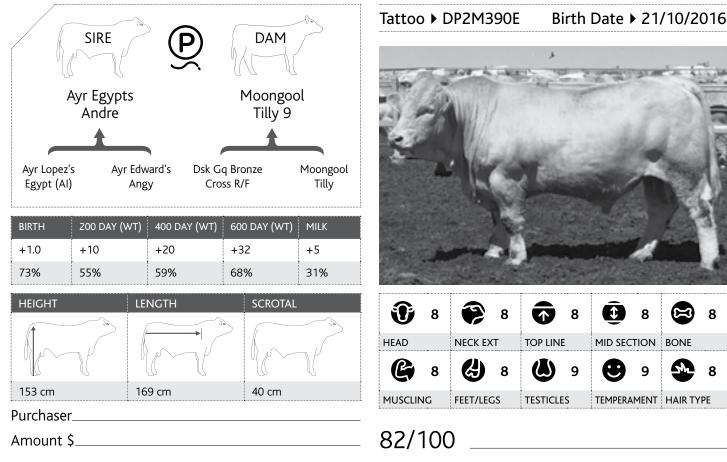

|
| HEIGHT                  | LENGTH              |                | SCROTAL           |                    |
|                         | 1                   |                |                   |                    |
|                         |                     | Ja             |                   | J.                 |
| 149 cm                  | 169 cm              | 33             | 37 cm             |                    |
| 149 cm<br>Purchaser     | 169 cm              | 33             |                   |                    |

82/100

9

e

MUSCLING

# $30 \,$ Moongool M521C R/F

TESTICLES

7

(::)

9

TEMPERAMENT HAIR TYPE

8

Tattoo > DP2M521C

H

FEET/LEGS

7

Birth Date > 13/10/2016





Purchaser\_\_\_\_\_ Amount \$\_\_\_\_\_

## 85/100

# Moongool M390E R/F 31







Moongool M503C R/F

## 78/100

# 33 Moongool M427E

Tattoo ► DP2M427E Birth Date > 28/11/2016 Ð Ð 8 Î 8 7 8  $\mathfrak{s}$ 8 HEAD NECK EXT TOP LINE MID SECTION BONE

8

TESTICLES

:

9

TEMPERAMENT HAIR TYPE

8

|                        | SIRE               |                    | $\tilde{\mathbf{D}}$ | DAM                |                 |
|------------------------|--------------------|--------------------|----------------------|--------------------|-----------------|
| ļ                      | Ayr Egypt<br>Andre | S                  |                      | Moongoo<br>Karen 4 |                 |
|                        |                    |                    |                      |                    |                 |
| Ayr Lopez<br>Egypt (Al |                    | r Edward'