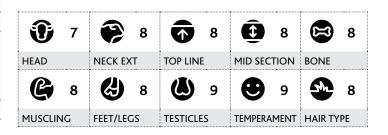

# Visual appraisal

### HEAD

The appraisal was based on the amount of sire appeal in his head.

### **NECK EXTENSION**

The appraisal was based on how much length of neck and how the neck is attached to the shoulder.

### **TOP LINE**

The appraisal was based on strength of spine of the animal.

### **MID SECTION**

The appraisal was based on the amount of depth of side and Spring of rib in the animal.

### BONE

The appraisal was based on the amount of bone the individual processes.

### 

The appraisal was based on the overall muscling of the animal in relation to this frame score.

### FEET & LEGS

The appraisal was based on the foot and leg structure of the animal.

### **TESTICLES**

The appraisal was based on the shape, definition and size of the testicles.

### **TEMPERAMENT**

The appraisal was based on the flight time of the animal.

### HAIR TYPE

The appraisal was base on the type and amount of hair the animal carries.

The ten individual, arrears on the diagram of the animal has been given a score 1 - 10 on a visual appraisal, with a final score out of 100.

This appraisal was completed one month prior to the Bull Sale.