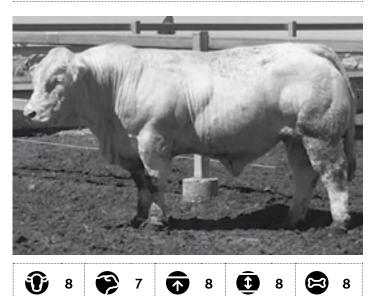

8 cm      |                     |  |
| Purchaser                |                    |                |             |             |            |                     |  |
| Amount \$                | 5                  |                |             |             |            |                     |  |



| Ű       | 9  | (ب)      | 8 |          | 8 | Û       | 8     | 8         | 9  |
|---------|----|----------|---|----------|---|---------|-------|-----------|----|
| HEAD    |    | NECK EX  | Т | TOP LINE | E | MID SEC | TION  | BONE      |    |
| C       | 8  | Ċ        | 8 | ٢        | 8 | •       | 9     | <b>St</b> | 9  |
| MUSCLIN | IG | FEET/LEC | S | TESTICLE | S | TEMPERA | AMENT | HAIR TY   | ΈE |

## 84/100

# $37 Moongool M437E_{(P)}$

Tattoo > DP2M437E

Birth Date ▶ 4/12/2016



TOP LINE

TESTICLES

8

|                          | SIRE               |                               | P              |       | DAM               |                          |
|--------------------------|--------------------|-------------------------------|----------------|-------|-------------------|--------------------------|
| -                        | Ayr Egypt<br>Andre | s                             |                |       | oongoo<br>ical 21 |                          |
| Ayr Lopez'<br>Egypt (Al) |                    | <sup>-</sup> Edward's<br>Angy | Palgı<br>Delar |       |                   | 1oongool<br>Idical 8 (P) |
| BIRTH                    | 200 DAY (V         | VT) 400 D                     | PAY (WT)       | 600 E | DAY (WT)          | MILK                     |
| +0