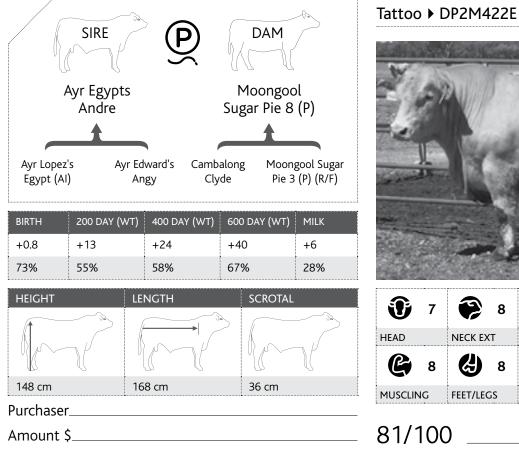

------|----------|-------------------|--|
| Ayr E       | gypts        | Moongool |                   |  |
| An          | dre          | E323E    |                   |  |
|             |              |          | <b>1</b>          |  |
| Ayr Lopez's | Ayr Edward's | Tunas    | Mixhill Basically |  |
| Egypt (AI)  | Angy         | Zac      | White             |  |



Purchaser\_\_\_\_\_

Amount \$\_\_\_\_\_

SIRE

Moongool

81/100

## 6 Moongool M321E R/F

Tattoo > DP2M321E

Birth Date ▶ 1/09/2016



K418E Yamba 5 Moongool Moongool Elite Moongool Derringer Romantic Fronteir Yamba HEIGHT LENGTH SCROTAL 170 cm 154 cm 39 cm

DAM

Moongool

| Purchaser_ |      |      |  |
|------------|------|------|--|
| Amount \$_ | <br> | <br> |  |



### 27 Moongool M422E (P) R/F

Birth Date > 12/11/2016





## 81/100

# Moongool M494E R/F 28

SIRE DAM Temana Golden Moongool Logie G66E (P) (R/F) Lucky Emma 8 Yaccamoo Temana Nandillyan Moongool Lucky Emma 2 (P) Cowboy (P) X104 (AI) (ET) A61E BIRTH 200 DAY (WT) 400 DAY (WT) 600 DAY (WT) MILK +47 +1.4 +13 +26 +4 72% 57% 60% 68% 30% HEIGHT LENGTH SCROTAL 176 cm 42 cm 159 cm Purchaser\_

Tattoo ► DP2M494E Birth Date > 20/11/2016

| Û       | 8  | Ð        | 9 |          | 8 | <b>(1)</b> | 8    | 8        | 8  |
|---------|----|----------|---|----------|---|------------|------|----------|----|
| HEAD    |    | NECK EX  | Т | TOP LINI | E | MID SEC    | TION | BONE     |    |
| C       | 8  | Ċ        | 9 | ٩        | 9 | €          | 9    | <b>S</b> | 9  |
| MUSCLIN | IG | FEET/LEC | S | TESTICLE | S | TEMPERA    | MENT | HAIR TY  | PE |

## 85/