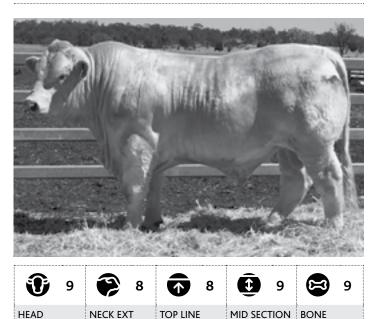

# Visual appraisal

### HEAD

The appraisal was based on the amount of sire appeal in his head.

### **NECK EXTENSION**

The appraisal was based on how much length of neck and how the neck is attached to the shoulder.

### **TOP LINE**

The appraisal was based on strength of spine of the animal.

### **MID SECTION**

The appraisal was based on the amount of depth of side and Spring of rib in the animal.

### BONE

The appraisal was based on the amount of bone the individual processes.