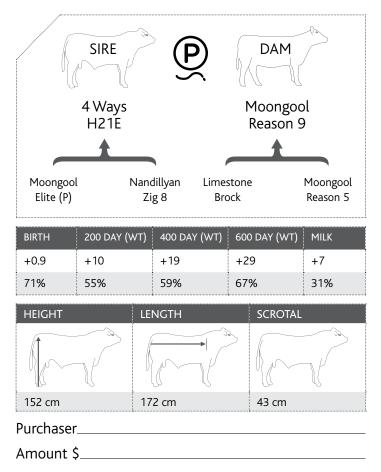

## 21 Moongool M620E

Tattoo ► DP2M620E

### Birth Date > 22/10/2016

38 cm

170 cm

Purchaser\_\_\_\_\_ Amount \$\_\_\_\_\_

152 cm

Ρ

86/100

MUSCLING