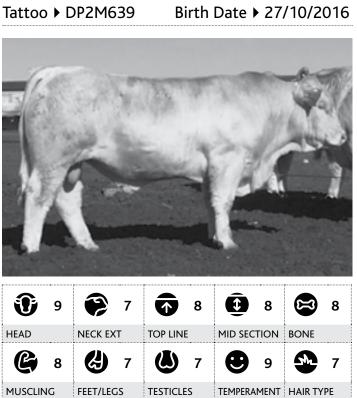

# Moongool M408E 36

| SIRE DAM                 |                    |                |             |             |            |                     |  |
|--------------------------|--------------------|----------------|-------------|-------------|------------|---------------------|--|
| A                        | Ayr Egypt<br>Andre | S              |             |             | 100ngoo    |                     |  |
| _                        | Andre              |                |             | Sd          | bra 11 (/  | 41)                 |  |
| Ayr Lopez'<br>Egypt (Al) |                    | Edwarc<br>Angy |             | dallo<br>FO | ch         | Moongool<br>Sabra 4 |  |
| BIRTH                    | 200 DAY (V         | VT) 40         | 00 DAY (WT) | 600         | ) DAY (WT) | MILK                |  |
| +0.9                     | +16                | +              | 29          | +4          | 5          | +4                  |  |
| 73%                      | 56%                | 59             | 59% 6       |             | %          | 31%                 |  |
| HEIGHT                   |                    | LENG           | TH          |             | SCROTAL    |                     |  |
|                          |                    |                |             | >           |            |                     |  |
| 150 cm                   |                    | 169 ci         | m           |             | 38 cm      |                     |  |
| Purchaser                |                    |                |             |             |            |                     |  |
| Amount \$                | 5                  |                |             |             |            |                     |  |

| Ű       | 9  | (ب)      | 8 |          | 8 | Û       | 8     | 8         | 9  |
|---------|----|----------|---|----------|---|---------|-------|-----------|----|
| HEAD    |    | NECK EX  | Т | TOP LINE | E | MID SEC | TION  | BONE      |    |
| C       | 8  | Ċ        | 8 | ٢        | 8 | •       | 9     | <b>St</b> | 9  |
| MUSCLIN | IG | FEET/LEC | S | TESTICLE | S | TEMPERA | AMENT | HAIR TY   | ΈE |

## 84/100