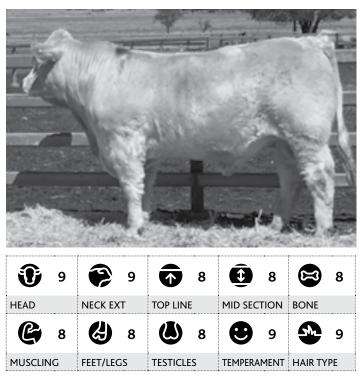

# 05 Moongool Monte

Tattoo > DP2M163E

Birth Date > 20/07/2016

| SIRE DAM              |            |                            |                          |               |                        |  |
|-----------------------|------------|----------------------------|--------------------------|---------------|------------------------|--|
| Minnie-Vale Moongool  |            |                            |                          |               |                        |  |
|                       | Joker (P)  |                            | Rad                      | ical 17 (A    | I) (P)                 |  |
| _                     |            |                            |                          |               |                        |  |
| Wincheste<br>Peacemak |            | innie-Vale<br>ffle F3E (P) | Silverstrea<br>Evolution |               | Moongool<br>Radical 11 |  |
| BIRTH                 | 200 DAY (W | VT) 400 DA                 | Y (WT) 60                | 00 DAY (WT)   | MILK                   |  |
| +1.6                  | +13        | +26                        | +                        | 41            | +5                     |  |
| 62%                   |            |                            |                          |               |                        |  |
| 02%                   | 51%        | 53%                        | 59                       | 9%            | 36%                    |  |
| 62%<br>HEIGHT         | 51%        | 53%<br>LENGTH              | 59                       | 9%<br>SCROTAL | 36%                    |  |
|                       | 51%        |                            | 55                       |               | 36%                    |  |
|                       | 51%        |                            | 55                       |               | 36%                    |  |
| HEIGHT                | <i>V</i>   | LENGTH                     | 55                       | SCROTAL       | 36%                    |  |

88/100

9

C

MUSCLING

# $06 \,\, \text{Moongool M126E} \,\, \text{(P)}$

**(**) 9

TESTICLES

Tattoo > DP2M126E

8

FEET/LEGS

Birth Date ▶ 7/04/2016

(::)

9

TEMPERAMENT HAIR TYPE

Moongool M244E P/S ET 07

Tattoo ► DP2M244E Birth Date ▶ 5/08/2016 SIRE DAM Minnie Vale Moongool Sundance Uni U9E Cobrabald Minnie Vale Moongool Minnie Vale Picasso (AI) (P) Peanut Quota Penny 200 DAY (WT) 400 DAY (WT) 600 DAY (WT) BIRTH MILK +25 +1.2 +10 +17 +4 Expected Average Progeny Value HEIGHT LENGTH SCROTAL Ð 8 9 9  $(\mathbf{\hat{x}})$ 9  $\mathfrak{m}$ 9 HEAD NECK EXT TOP LINE MID SECTION BONE e **(**) 9 (لل) 9 9  $(\mathbf{E})$ 8 7 155 cm 176 cm 41 cm MUSCLING FEET/LEGS TESTICLES TEMPERAMENT HAIR TYPE Purchaser\_ 86/100 Amount \$\_