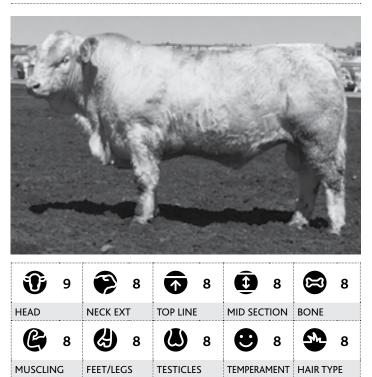

# Visual appraisal

### HEAD

The appraisal was based on the amount of sire appeal in his head.

### **NECK EXTENSION**

The appraisal was based on how much length of neck and how the neck is attached to the shoulder.

### **TOP LINE**

The appraisal was based on strength of spine of the animal.

### **MID SECTION**

The appraisal was based on the amount of depth of side and Spring of rib in the animal.

### BONE

The appraisal was based on the amount of bone the individual processes.

### 

The appraisal was based on the overall muscling of the animal in relation to this frame score.

### FEET & LEGS

The appraisal was based on the foot and leg structure of the animal.

### **TESTICLES**

The appraisal was based on the shape, definition and size of the testicles.

### **TEMPERAMENT**

The appraisal was based on the flight time of the animal.

### HAIR TYPE

The appraisal was base on the type and amount of hair the animal carries.