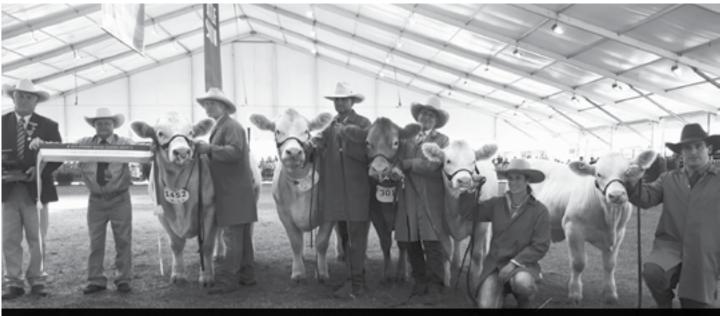

This year our show team travelled to Royal Sydney Show, Beef 2018 and recently to the Ekka and enjoyed some success at all events. In Sydney we won the interbreed breeders group, at Rockhampton we won Grand Champion Bull and Cow - the cow went onto win interbreed champion female. Moongool Charolais took out a number of prizes at the Ekka this year including Grand and Senior Champion Male and Female, Junior Champion Male and Female and Interbreed People's Choice Male and Female.

Interbreed Breeders Group Sydney 2018