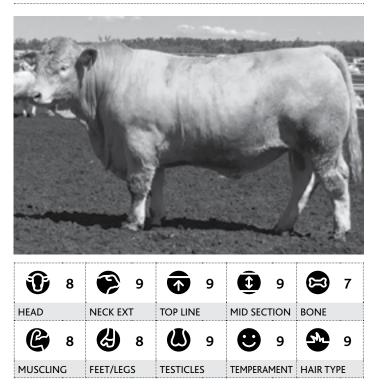

# Visual appraisal

### HEAD

The appraisal was based on the amount of sire appeal in his head.

### **NECK EXTENSION**

The appraisal was based on how much length of neck and how the neck is attached to the shoulder.

### **TOP LINE**

The appraisal was based on strength of spine of the animal.

### **MID SECTION**

The appraisal was based on the amount of depth of side and Spring of rib in the animal.

### BONE

The appraisal was based on the amount of bone the individual processes.

### 

The appraisal was based on the overall muscling of the animal in relation to this frame score.

### FEET & LEGS

The appraisal was based on the foot and leg structure of the animal.

### **TESTICLES**

The appraisal was based on the shape, definition and size of the testicles.

### **TEMPERAMENT**

The appraisal was based on the flight time of the animal.

### HAIR TYPE

The appraisal was base on the type and amount of hair the animal carries.