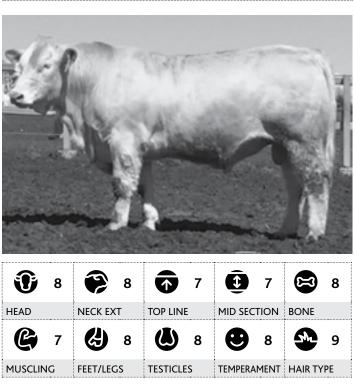

# Visual appraisal

### HEAD

The appraisal was based on the amount of sire appeal in his head.

### **NECK EXTENSION**

The appraisal was based on how much length of neck and how the neck is attached to the shoulder.

### **TOP LINE**

The appraisal was based on strength of spine of the animal.

### **MID SECTION**

The appraisal was based on the amount of depth of side and Spring of rib in the animal.

### BONE

The appraisal was based on the amount of bone the individual processes.

### 

The appraisal was based on the overall muscling of the animal in relation to this frame score.

### FEET & LEGS

The appraisal was based on the foot and leg structure of the animal.

### **TESTICLES**

The appraisal was based on the shape, definition and size of the testicles.

### **TEMPERAMENT**

The appraisal was based on the flight time of the animal.

### HAIR TYPE

The appraisal was base on the type and amount of hair the animal carries.