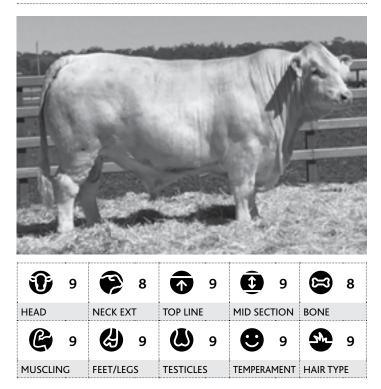

## Moongool Mr Money (P)

SIRE DAM Minnie-Vale Moongool Joker (P) Quoto 15 (AI) Winchester Minnie-Vale Savigneux Moongool Peacemaker Raffle F3E (P) Quoto 5 BIRTH 200 DAY (WT) 400 DAY (WT) 600 DAY (WT) MILK +1.5 +9 +18 +22 +5 67% 51% 53% 59% 32% HEIGHT LENGTH SCROTAL 155 cm 178 cm 42 cm Purchaser\_ Amount \$

| <b>(</b> 9 | 9         | 9         | 9           | <b>9</b> 9 |
|------------|-----------|-----------|-------------|------------|
| MUSCLING   | FEET/LEGS | TESTICLES | TEMPERAMENT | HAIR TYPE  |
| 89/100     | )         |           |             |            |