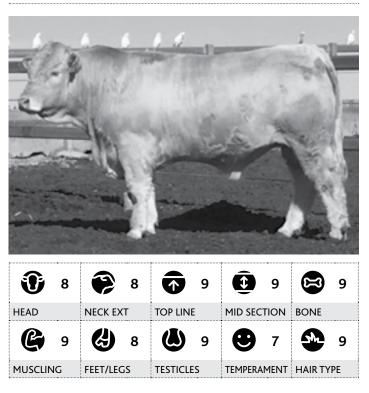

# Visual appraisal

### HEAD

The appraisal was based on the amount of sire appeal in his head.

### **NECK EXTENSION**

The appraisal was based on how much length of neck and how the neck is attached to the shoulder.

### **TOP LINE**

The appraisal was based on strength of spine of the animal.

### **MID SECTION**

The appraisal was based on the amount of depth of side and Spring of rib in the animal.

### BONE

The appraisal was based on the amount of bone the individual processes.

### 

The appraisal was based on the overall muscling of the animal in relation to this frame score.

### FEET & LEGS

The appraisal was based on the foot and leg structure of the animal.

### **TESTICLES**

The appraisal was based on the shape, definition and size of the testicles.

### **TEMPERAMENT**

The appraisal was based on the flight time of the animal.

### HAIR TYPE

The appraisal was base on the type and amount of hair the animal carries.