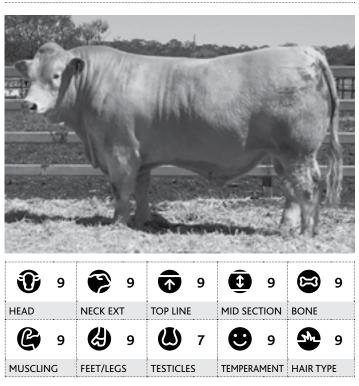

# 02 Moongool Merlot (P) R/F

Tattoo > DP2M522E

### Birth Date > 11/10/2016

## 88/100