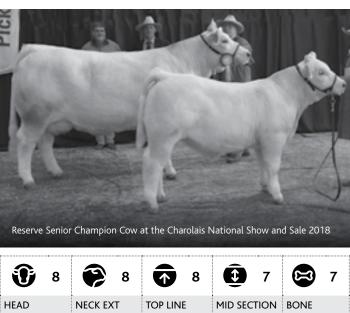

This year our show team travelled to Royal Sydney Show, Beef 2018 and recently to the Ekka and enjoyed some success at all events. In Sydney we won the interbreed breeders group, at Rockhampton we won Grand Champion Bull and Cow - the cow went onto win interbreed champion female. Moongool Charolais took out a number of prizes at the Ekka this year including Grand and Senior Champion Male and Female, Junior Champion Male and Female and Interbreed People's Choice Male and Female.

# Visual appraisal

### HEAD

The appraisal was based on the amount of sire appeal in his head.

### **NECK EXTENSION**

The appraisal was based on how much length of neck and how the neck is attached to the shoulder.

### **TOP LINE**

The appraisal was based on strength of spine of the animal.

### **MID SECTION**

The appraisal was based on the amount of depth of side and Spring of rib in the animal.

### BONE

The appraisal was based on the amount of bone the individual processes.