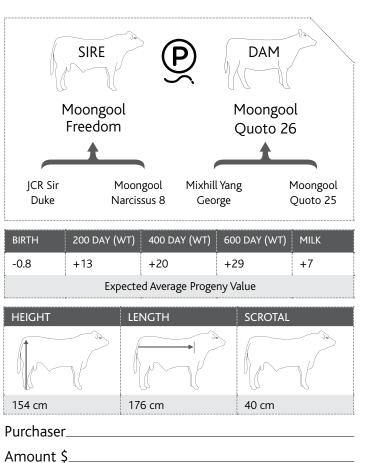

9

TEMPERAMENT HAIR TYPE

Moongool M244E P/S ET 07

Tattoo ► DP2M244E Birth Date ▶ 5/08/2016 SIRE DAM Minnie Vale Moongool Sundance Uni U9E Cobrabald Minnie Vale Moongool Minnie Vale Picasso (AI) (P) Peanut Quota Penny 200 DAY (WT) 400 DAY (WT) 600 DAY (WT) BIRTH MILK +25 +1.2 +10 +17 +4 Expected Average Progeny Value HEIGHT LENGTH SCROTAL Ð 8 9 9  $(\mathbf{\hat{x}})$ 9  $\mathfrak{m}$ 9 HEAD NECK EXT TOP LINE MID SECTION BONE e **(**) 9 (لل) 9 9  $(\mathbf{E})$ 8 7 155 cm 176 cm 41 cm MUSCLING FEET/LEGS TESTICLES TEMPERAMENT HAIR TYPE Purchaser\_ 86/100 Amount \$\_