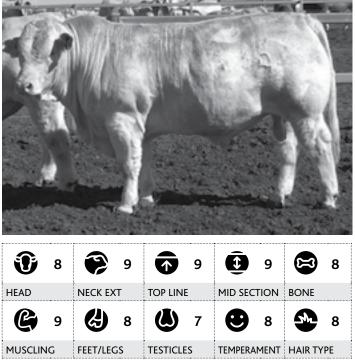

# Visual appraisal

### HEAD

The appraisal was based on the amount of sire appeal in his head.

### **NECK EXTENSION**

The appraisal was based on how much length of neck and how the neck is attached to the shoulder.

### **TOP LINE**

The appraisal was based on strength of spine of the animal.

### **MID SECTION**

The appraisal was based on the amount of depth of side and Spring of rib in the animal.

### BONE

The appraisal was based on the amount of bone the individual processes.

### 

The appraisal was based on the overall muscling of the animal in relation to this frame score.

### FEET & LEGS

The appraisal was based on the foot and leg structure of the animal.

### **TESTICLES**

The appraisal was based on the shape, definition and size of the testicles.

### **TEMPERAMENT**

The appraisal was based on the flight time of the animal.

### HAIR TYPE

The appraisal was base on the type and amount of hair the animal carries.