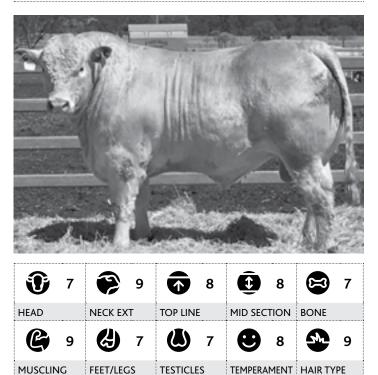

# 01 Moongool M&M (P)

Tattoo ► DP2M479E

### Birth Date ► 20/11/2016

|                                                                                     | SIRE       |            |           | DAM        |      |  |
|-------------------------------------------------------------------------------------|------------|------------|-----------|------------|------|--|
| Temana Golden Moongool<br>Logie G66E (P) (R/F) E296 (P)                             |            |            |           |            |      |  |
| Yaccamoo Temana Jay Tees Moongool<br>Cowboy (P) X104 (AI) (ET) (AI) (TW) Rita 9 (P) |            |            |           |            |      |  |
| BIRTH                                                                               | 200 DAY (V | VT) 400 DA | Y (WT) 60 | 0 DAY (WT) | MILK |  |
| +0.9                                                                                | +9         | +18        | +2        | .9         | +5   |  |
| 71%                                                                                 | 49%        | 50%        | 54        | %          | 29%  |  |
| HEIGHT                                                                              |            | LENGTH     |           | SCROTAL    |      |  |
|                                                                                     |            |            |           | ~          | No.  |  |
| 152 cm                                                                              |            | 172 cm     |           | 38 cm      |      |  |
| Purchaser                                                                           |            |            |           |            |      |  |
| Amount \$                                                                           | 5          |            |           |            |      |  |

### 89/100