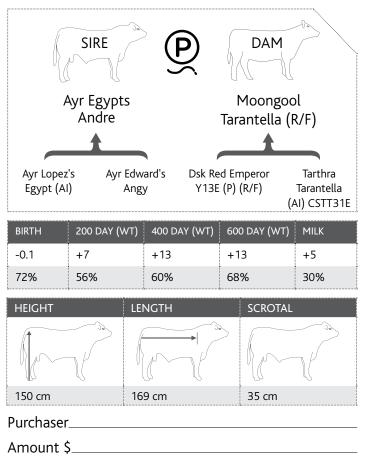

# 13 Moongool Missile (AI)

Tattoo ► DP2M401E Birth Date > 19/11/2016 Ð P Î 8 8  $\overline{\mathbf{A}}$ 9 8  $\mathfrak{m}$ 9 NECK EXT HEAD TOP LINE MID SECTION BONE

|                        | SIRE                |                    | P        | DAN                     | A<br>V              |  |
|------------------------|---------------------|--------------------|----------|-------------------------|---------------------|--|
| Þ                      | Ayr Egypts Moongool |                    |          |                         |                     |  |
|                        | Andre               |                    |          | Queer                   | 9 (P)               |  |
| Ayr Lopez<br>Egypt (Al |                     | r Edward's<br>Angy |          | ed Emperor<br>(P) (R/F) | Moongool<br>Queer 5 |  |
| BIRTH                  | 200 DAY (V          | VT) 400            | DAY (WT) | 600 DAY (V              | VT) MILK            |  |
| +1.5                   | +12                 | +20                | )        | +28                     | 0                   |  |
| 74%                    | 64%                 | 65%                | 6        | 70%                     | 52%                 |  |
| HEIGHT                 |                     | LENGTH             | ł        | SCRO                    | TAL                 |  |
|                        |                     |                    |          |                         |                     |  |
| 152 cm                 |                     | 172 cm             |          | 43 cm                   | ۱                   |  |
| Purchaser              |                     |                    |          |                         |                     |  |
| Amount \$              | 5                   |                    |          |                         |                     |  |

## 87/100

9

e

MUSCLING