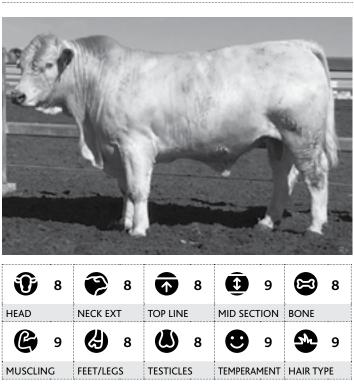

# Visual appraisal

### HEAD

The appraisal was based on the amount of sire appeal in his head.

### **NECK EXTENSION**

The appraisal was based on how much length of neck and how the neck is attached to the shoulder.

### **TOP LINE**

The appraisal was based on strength of spine of the animal.

### **MID SECTION**

The appraisal was based on the amount of depth of side and Spring of rib in the animal.

### BONE

The appraisal was based on the amount of bone the individual processes.

### 

The appraisal was based on the overall muscling of the animal in relation to this frame score.

### FEET & LEGS

The appraisal was based on the foot and leg structure of the animal.

### **TESTICLES**

The appraisal was based on the shape, definition and size of the testicles.

### **TEMPERAMENT**

The appraisal was based on the flight time of the animal.

### HAIR TYPE

The appraisal was base on the type and amount of hair the animal carries.