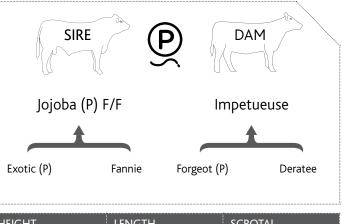

Over the past 30 odd years it's been our focus to provide fertile & structurally sound cattle with softness & adequate fat cover & most importantly the ability to fatten on natural grass at a young age. We are pleased with our draft of Bulls - they have been scanned for fat coverage, eye muscle, marble score and soundness evaluated with Charolais Group Breed Plan. As well as being vaccinated for 3 day sickness, 5 in 1, 3 germ blood and individually semen tested. We think that we have a great line of sires that will for sure, have an impact on your herd. Again this year we have replaced the Remarks column with the Phenotype Table which is designed to give you, the buyer a better description of each animal that goes under the hammer.

The ten individual, arrears on the diagram of the animal has been given a score 1 - 10 on a visual appraisal, with a final score out of 100.

This appraisal was completed one month prior to the Bull Sale.