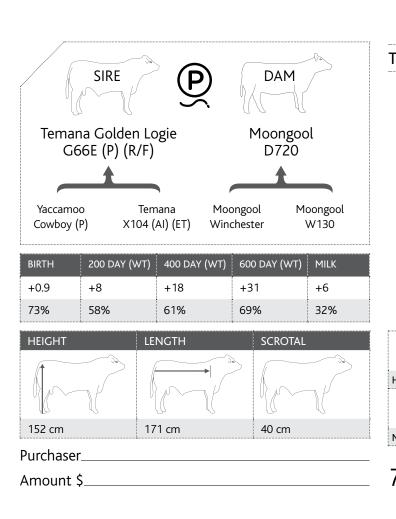

|
| HEIGHT                  | LENGTH              |                | SCROTAL           |                    |
|                         | 1                   |                |                   |                    |
|                         |                     | Ja             |                   | J.                 |
| 149 cm                  | 169 cm              | 33             | 37 cm             |                    |
| 149 cm<br>Purchaser     | 169 cm              | 33             |                   |                    |

82/100

9

e

MUSCLING

# $30 \,$ Moongool M521C R/F

TESTICLES

7

(::)

9

TEMPERAMENT HAIR TYPE

8

Tattoo > DP2M521C

H

FEET/LEGS

7

Birth Date > 13/10/2016





Purchaser\_\_\_\_\_ Amount \$\_\_\_\_\_

## 85/100

# Moongool M390E R/F 31







Moongool M503C R/F

## 78/100

# 33 Moongool M427E

Tattoo ► DP2M427E Birth Date > 28/11/2016 Ð Ð 8 Î 8 7 8  $\mathfrak{s}$ 8 HEAD NECK EXT TOP LINE MID SECTION BONE

8

TESTICLES

:

9

TEMPERAMENT HAIR TYPE

8

|                        | SIRE               |                    | $\tilde{\mathbf{D}}$ | DAM                |                 |
|------------------------|--------------------|--------------------|----------------------|--------------------|-----------------|
| ļ                      | Ayr Egypt<br>Andre | S                  |                      | Moongoo<br>Karen 4 |                 |
|                        |                    |                    |                      |                    |                 |
| Ayr Lopez<br>Egypt (Al |                    | r Edward's<