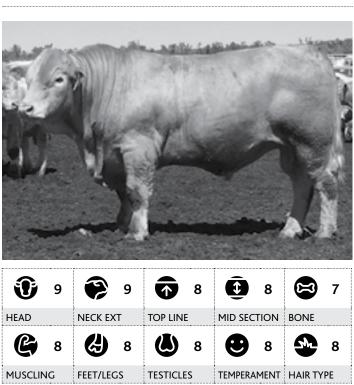

# Visual appraisal

### HEAD

The appraisal was based on the amount of sire appeal in his head.

### **NECK EXTENSION**

The appraisal was based on how much length of neck and how the neck is attached to the shoulder.

### **TOP LINE**

The appraisal was based on strength of spine of the animal.

### **MID SECTION**

The appraisal was based on the amount of depth of side and Spring of rib in the animal.

### BONE

The appraisal was based on the amount of bone the individual processes.

### 

The appraisal was based on the overall muscling of the animal in relation to this frame score.

### FEET & LEGS

The appraisal was based on the foot and leg structure of the animal.

### **TESTICLES**

The appraisal was based on the shape, definition and size of the testicles.

### **TEMPERAMENT**

The appraisal was based on the flight time of the animal.

### HAIR TYPE

The appraisal was base on the type and amount of hair the animal carries.