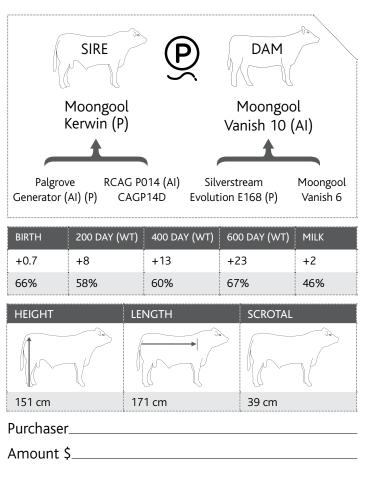

# Breedplan & EBVS

Charolais Breedplan ranks the performance potential of animals using Estimated Breeding Values (EBVs) for different traits. EBVs are a measure of an animal's ability to produce superior progeny. They are based on the animal's own performance plus the performance of all known relatives (sire, dam, half-sisters and brothers, etc). **Only Australasian Charolais Group Breedplan EBVs and Interim Group Breedplan EBVs with Accuracies (Acc) can be validly compared between herds in Australia and New Zealand.** (Within herd EBVs from Charolais Breedplan cannot be used to compare between herds.)

**ESTIMATED BREEDING VALUES (EBVS)** - The EBV for a trait is the best available estimate of an animal's generic merit for that trait.

ACCURACY - Accuracy (%) is presented with every EBV and gives an indication of the amount of information that has been used in the calculation of that EBV. The higher the accuracy the lower the likelihood of change in the animal's EBV as more information is analysed for that animal and its relatives. As a general indication, accuracies below 75% should be regarded as low, between 76-90% as medium, and above 90% as high. In all cases there is an equal chance of EBVs moving up or down with the addition of further performance information.

**HOW TO USE EBVS** - The first step is to decide which characteristics are important in your breeding program, then select the EBVs which fit the bill for your herd.

**GESTATION LENGTH EBV (days)** - This EBV gives an estimate of the number of days from the date of conception to the calf birth date. Lower (negative) EBVs means shorter gestation lengths which indicate easier calving and increased growth to weaning.

**BIRTH WEIGHT EBV (kg)** - This EBV gives an estimation of the animal's breeding value for birth weight. Use this EBV to select against birth weight if calving ease is a problem. The lower the EBV, the lighter the calves are expected at birth.

**200-DAY MILK EBV (kg)** - This EBV gives an estimation of the animal's milking potential. The value is calculated from the weaning weights of the animal's progeny and other relatives. The 200-Day Milk EBV is calculated independently from 200-Day Growth. If a bull is to be used to breed replacement heifers and superior mothering and milking ability is required then this EBV is important.

**200-DAY GROWTH EBV (kg)** - This EBV gives an estimation of the animal's generic merit for 200-Day Growth calculated independently of the maternal milk effect. 200-Day Growth is most important if a bull is to be used as a terminal sire for vealer production.

**400-DAY WEIGHT EBV (kg)** - This EBV gives us an estimation of the animal's yearling weight potential. Steer producers and lot feeders should place most emphasis on this EBV.

**600-DAY WEIGHT EBV (kg)** - This EBV is an estimation of the animal's genetic potential for growth beyond yearling age. Heavy steer and bullock producers will be interested in this EBV as it is the best measure of an animal's ability to grow on to maturity.

**MATERNAL VALUE EBV (kg)** - This EBV is an index of the EBVs for 200-Day Milk and 200-Day Growth.

**SCROTAL SIZE EBV (cm)** - This EBV is an indicator of male fertility in regards to semen quantity. Higher (positive) EBVs indicate bulls which will breed sons with bigger scrotal sizes and daughters with earlier puberty and shorter calving intervals

**RUMP FAT AND RIB FAT EBVS (mm)** - Positive EBVs indicate animals which will breed progeny fatter (or earlier finishing) than base animals and the converse for negative EBVs.

**EYE MUSCLE AREA EBV (sq cm)** - This is currently analysed on an age constant basis so that bulls with high growth and at least average "muscling" have the highest EBVs.

**ESTIMATED MEAT YIELD (%)** - This EBV is an indicator of carcass composition, (in particular muscle:bone ratio) as distinct from total yield. Bulls which are lean and with bigger eye muscle areas for their age will have progeny with the highest yields. (Note: It is a difficult trait to predict from existing measurements and current equations are only moderately successful, as can be seen by the low accuracy on EMY% EBVs.