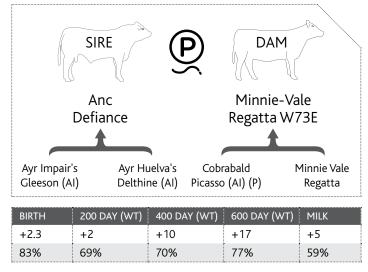

9

TEMPERAMENT HAIR TYPE

Moongool M244E P/S ET 07

Tattoo ► DP2M244E Birth Date ▶ 5/08/2016 SIRE DAM Minnie Vale Moongool Sundance Uni U9E Cobrabald Minnie Vale Moongool Minnie Vale Picasso (AI) (P) Peanut Quota Penny 200 DAY (WT) 400 DAY (WT) 600 DAY (WT) BIRTH MILK +25 +1.2 +10 +17 +4 Expected Average Progeny Value HEIGHT LENGTH SCROTAL Ð 8 9 9  $(\mathbf{\hat{x}})$ 9  $\mathfrak{m}$ 9 HEAD NECK EXT TOP LINE MID SECTION BONE e **(**) 9 (لل) 9 9  $(\mathbf{E})$ 8 7 155 cm 176 cm 41 cm MUSCLING FEET/LEGS TESTICLES TEMPERAMENT HAIR TYPE Purchaser\_ 86/100 Amount \$\_