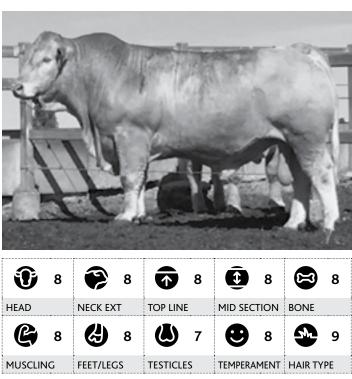

# Visual appraisal

### HEAD

The appraisal was based on the amount of sire appeal in his head.

### **NECK EXTENSION**

The appraisal was based on how much length of neck and how the neck is attached to the shoulder.

### **TOP LINE**

The appraisal was based on strength of spine of the animal.

### **MID SECTION**

The appraisal was based on the amount of depth of side and Spring of rib in the animal.

### BONE

The appraisal was based on the amount of bone the individual processes.

### 

The appraisal was based on the overall muscling of the animal in relation to this frame score.

### FEET & LEGS

The appraisal was based on the foot and leg structure of the animal.

### **TESTICLES**

The appraisal was based on the shape, definition and size of the testicles.

### **TEMPERAMENT**

The appraisal was based on the flight time of the animal.

### HAIR TYPE

The appraisal was base on the type and amount of hair the animal carries.