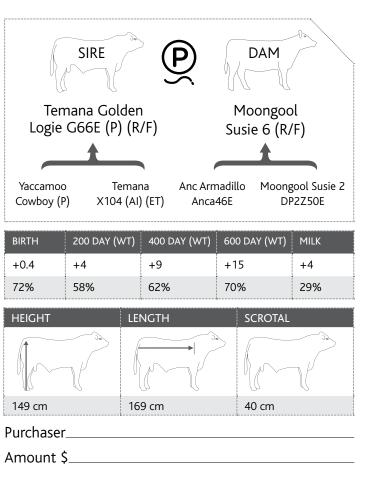

# 29 Moongool M658E (P) R/F

Tattoo ► DP2M658E Birth Date > 21/10/2016  $\mathbf{\hat{U}}$ Ð 8 8 Î 8 9  $\mathfrak{m}$ 9 NECK EXT TOP LINE MID SECTION HEAD BONE

| SIRE                    | <ul><li>P</li></ul> |                | DAM               | 8                  |
|-------------------------|---------------------|----------------|-------------------|--------------------|
| Lvh-Fairfie<br>Kamahl ( |                     | ١              | 4oongoc<br>Nora 6 | l                  |
|                         |                     |                |                   |                    |
|                         |                     | Bryson<br>C3PO |                   | Moongool<br>Nora 2 |
| BIRTH 200 DAY ('        | WT) 400 DAY (W1     | г) 600         | DAY (WT)          | MILK               |
| +0.7 +7                 | +13                 | +1             | 5                 | +5                 |
| Exp                     | pected Average Pro  | geny Va        | alue              |                    |
| HEIGHT                  | LENGTH              |                | SCROTAL           |                    |
|                         | 1                   |                |                   |                    |
|                         |                     | Ja             |                   | J.                 |
| 149 cm                  | 169 cm              | 33             | 37 cm             |                    |
| 149 cm<br>Purchaser     | 169 cm              | 33             |                   |                    |