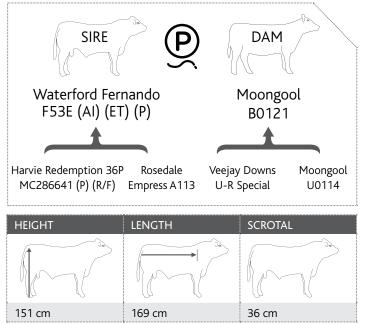

# Breedplan & EBVS

Charolais Breedplan ranks the performance potential of animals using Estimated Breeding Values (EBVs) for different traits. EBVs are a measure of an animal's ability to produce superior progeny. They are based on the animal's own performance plus the performance of all known relatives (sire, dam, half-sisters and brothers, etc). **Only Australasian Charolais Group Breedplan EBVs and Interim Group Breedplan EBVs with Accuracies (Acc) can be validly compared between herds in Australia and New Zealand.** (Within herd EBVs from Charolais Breedplan cannot be used to compare between herds.)