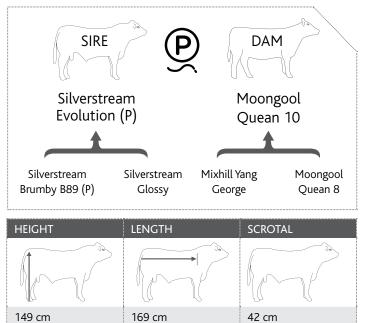

# 29 Moongool M658E (P) R/F

Tattoo ► DP2M658E Birth Date > 21/10/2016  $\mathbf{\hat{U}}$ Ð 8 8 Î 8 9  $\mathfrak{m}$ 9 NECK EXT TOP LINE MID SECTION HEAD BONE

| SIRE                    | <ul><li>P</li></ul> |                | DAM               | 8                  |
|-------------------------|---------------------|----------------|-------------------|--------------------|
| Lvh-Fairfie<br>Kamahl ( |                     | ١              | 4oongoc<br>Nora 6 | l                  |
|                         |                     |                |                   |                    |
|                         |                     | Bryson<br>C3PO |                   | Moongool<br>Nora 2 |
| BIRTH 200 DAY ('        | WT) 400 DAY (W1     | г) 600         | DAY (WT)          | MILK               |
| +0.7 +7                 | +13                 | +1             | 5                 | +5                 |
| Exp                     | pected Average Pro  | geny Va        | alue              |                    |
| HEIGHT                  | LENGTH              |                | SCROTAL           |                    |
|                         | 1                   |                |                   |                    |
|                         |                     | Ja             |                   | J.                 |
| 149 cm                  | 169 cm              | 33             | 37 cm             |                    |
| 149 cm<br>Purchaser     | 169 cm              | 33             |                   |                    |