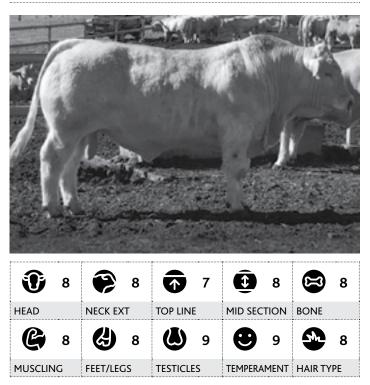

# Visual appraisal

### HEAD

The appraisal was based on the amount of sire appeal in his head.

### **NECK EXTENSION**

The appraisal was based on how much length of neck and how the neck is attached to the shoulder.

### **TOP LINE**

The appraisal was based on strength of spine of the animal.

### **MID SECTION**

The appraisal was based on the amount of depth of side and Spring of rib in the animal.

### BONE

The appraisal was based on the amount of bone the individual processes.

### 

The appraisal was based on the overall muscling of the animal in relation to this frame score.

### FEET & LEGS

The appraisal was based on the foot and leg structure of the animal.

### **TESTICLES**

The appraisal was based on the shape, definition and size of the testicles.

### **TEMPERAMENT**

The appraisal was based on the flight time of the animal.

### HAIR TYPE

The appraisal was base on the type and amount of hair the animal carries.