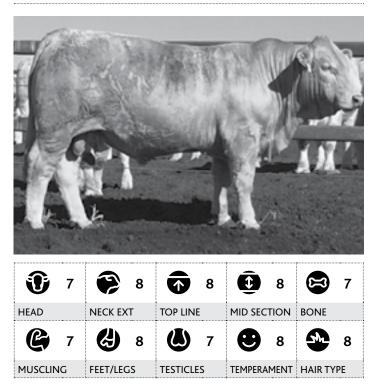

# Visual appraisal

### HEAD

The appraisal was based on the amount of sire appeal in his head.

### **NECK EXTENSION**

The appraisal was based on how much length of neck and how the neck is attached to the shoulder.

### **TOP LINE**

The appraisal was based on strength of spine of the animal.

### **MID SECTION**

The appraisal was based on the amount of depth of side and Spring of rib in the animal.

### BONE

The appraisal was based on the amount of bone the individual processes.

### 

The appraisal was based on the overall muscling of the animal in relation to this frame score.

### FEET & LEGS

The appraisal was based on the foot and leg structure of the animal.

### **TESTICLES**

The appraisal was based on the shape, definition and size of the testicles.

### **TEMPERAMENT**

The appraisal was based on the flight time of the animal.

### HAIR TYPE

The appraisal was base on the type and amount of hair the animal carries.