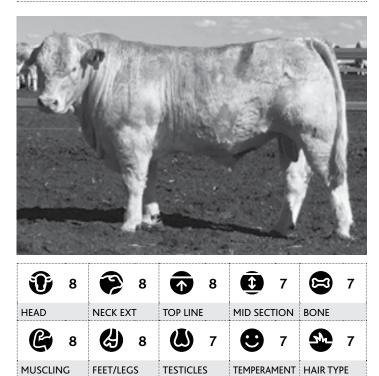

# Moongool Monopoly (P)

Birth Date > 19/11/2016

Tattoo ► DP2M513E

SIRE DAM Temana Golden Moongool Logie G66E (P) (R/F) Bunya Vale 4 (P) Temana Gunnadoo Moongool Yaccamoo Cowboy (P) X104 (AI) (ET) Zipper (P) Bunya Vale 2 (R/F) 200 DAY (WT) 400 DAY (WT) 600 DAY (WT) BIRTH MILK +1.3 +10 +23 +41 +7 70% 73% 58% 62% 32% HEIGHT LENGTH SCROTAL 154 cm 173 cm 39 cm Purchaser\_ Amount \$\_

## 90/100