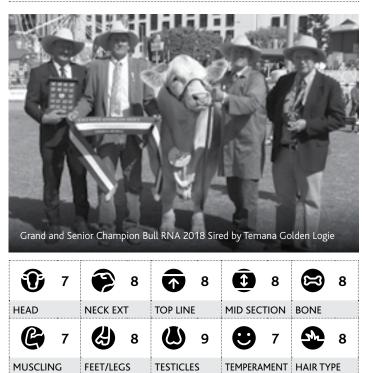

This year our show team travelled to Royal Sydney Show, Beef 2018 and recently to the Ekka and enjoyed some success at all events. In Sydney we won the interbreed breeders group, at Rockhampton we won Grand Champion Bull and Cow - the cow went onto win interbreed champion female. Moongool Charolais took out a number of prizes at the Ekka this year including Grand and Senior Champion Male and Female, Junior Champion Male and Female and Interbreed People's Choice Male and Female.

# Visual appraisal

### 

The appraisal was based on the overall muscling of the animal in relation to this frame score.

### FEET & LEGS

The appraisal was based on the foot and leg structure of the animal.

### **TESTICLES**

The appraisal was based on the shape, definition and size of the testicles.

### **TEMPERAMENT**

The appraisal was based on the flight time of the animal.

### HAIR TYPE

The appraisal was base on the type and amount of hair the animal carries.