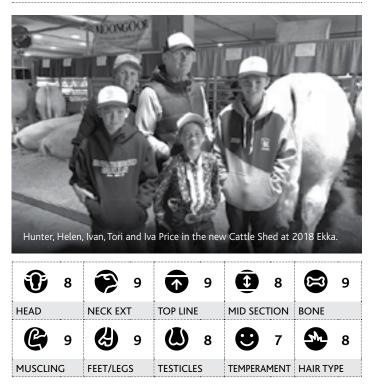

This year our show team travelled to Royal Sydney Show, Beef 2018 and recently to the Ekka and enjoyed some success at all events. In Sydney we won the interbreed breeders group, at Rockhampton we won Grand Champion Bull and Cow - the cow went onto win interbreed champion female. Moongool Charolais took out a number of prizes at the Ekka this year including Grand and Senior Champion Male and Female, Junior Champion Male and Female and Interbreed People's Choice Male and Female.

The ten individual, arrears on the diagram of the animal has been given a score 1 - 10 on a visual appraisal, with a final score out of 100.

This appraisal was completed one month prior to the Bull Sale.

# Visual appraisal

### HEAD

The appraisal was based on the amount of sire appeal in his head.

### **NECK EXTENSION**

The appraisal was based on how much length of neck and how the neck is attached to the shoulder.

### **TOP LINE**

The appraisal was based on strength of spine of the animal.

### **MID SECTION**

The appraisal was based on the amount of depth of side and Spring of rib in the animal.

### BONE

The appraisal was based on the amount of bone the individual processes.

### 

The appraisal was based on the overall muscling of the animal in relation to this frame score.

### FEET & LEGS

The appraisal was based on the foot and leg structure of the animal.

### **TESTICLES**

The appraisal was based on the shape, definition and size of the testicles.

### **TEMPERAMENT**

The appraisal was based on the flight time of the animal.

### HAIR TYPE

The appraisal was base on the type and amount of hair the animal carries.