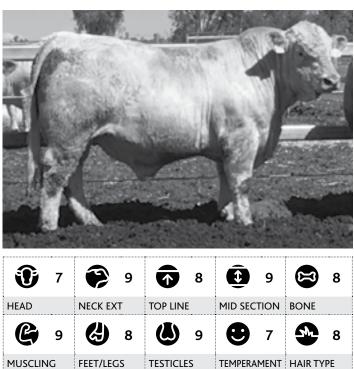

# Visual appraisal

### HEAD

The appraisal was based on the amount of sire appeal in his head.

### **NECK EXTENSION**

The appraisal was based on how much length of neck and how the neck is attached to the shoulder.

### **TOP LINE**

The appraisal was based on strength of spine of the animal.

### **MID SECTION**

The appraisal was based on the amount of depth of side and Spring of rib in the animal.

### BONE

The appraisal was based on the amount of bone the individual processes.

### 

The appraisal was based on the overall muscling of the animal in relation to this frame score.

### FEET & LEGS

The appraisal was based on the foot and leg structure of the animal.

### **TESTICLES**

The appraisal was based on the shape, definition and size of the testicles.

### **TEMPERAMENT**

The appraisal was based on the flight time of the animal.

### HAIR TYPE

The appraisal was base on the type and amount of hair the animal carries.