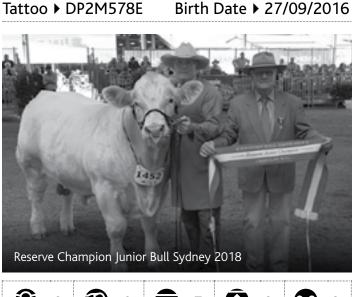

# **Moongool Charolais**

25th Annual on Property Bull Sale 1pm 🖙 Monday 24th September 2018

Go to www.moongool.com.au to view photos of each bull.

Moongool Monopoly (P) Lot 3 Grand Champion Bull RNA 2018

This year our show team travelled to Royal Sydney Show, Beef 2018 and recently to the Ekka and enjoyed some success at all events. In Sydney we won the interbreed breeders group, at Rockhampton we won Grand Champion Bull and Cow - the cow went onto win interbreed champion female. Moongool Charolais took out a number of prizes at the Ekka this year including Grand and Senior Champion Male and Female, Junior Champion Male and Female and Interbreed People's Choice Male and Female.

Interbreed Breeders Group Sydney 2018