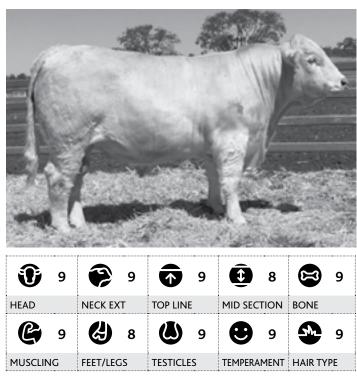

### Moongool M673E (P) 4

Tattoo ► DP2M673E Birth Date ▶ 29/10/2016 DAM SIRE Lvh-Fairfield Moongool Kamahl (P) H930E Fernvale Lvh-Fairfield Tr Red Smoke Moongool Embassy (AI) (ET) Charlotte (P) M723761 (P) (R/F) Tiffany 6 200 DAY (WT) 400 DAY (WT) 600 DAY (WT) BIRTH MILK -1.1 +8 +12 +15 +6 Expected Average Progeny Value HEIGHT LENGTH SCROTAL Ð 9 9 9  $(\mathbf{\hat{x}})$ 8  $\mathfrak{m}$ 9 HEAD NECK EXT TOP LINE MID SECTION BONE C 8 **()** 8 9  $\mathbf{E}$ 9 9 150 cm 172 cm 40 cm MUSCLING FEET/LEGS TESTICLES TEMPERAMENT HAIR TYPE Purchaser\_\_\_ 87/100 Amount \$\_\_\_