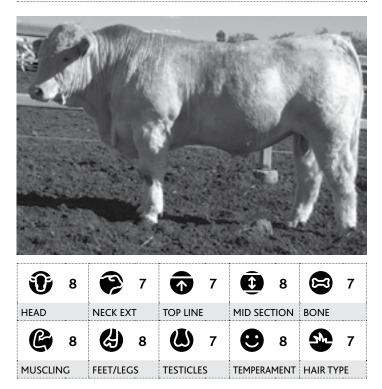

# 02 Moongool Merlot (P) R/F

Tattoo > DP2M522E

### Birth Date > 11/10/2016

## 88/100