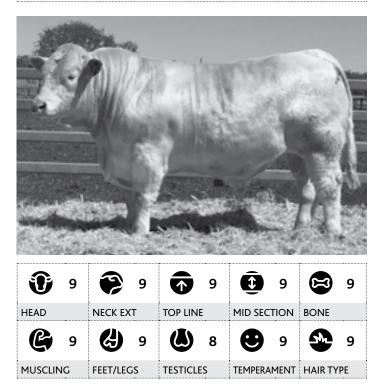

# 01 Moongool M&M (P)

Tattoo ► DP2M479E

### Birth Date ► 20/11/2016

|                                                                                     | SIRE       |            |           | DAM        |      |  |
|-------------------------------------------------------------------------------------|------------|------------|-----------|------------|------|--|
| Temana Golden Moongool<br>Logie G66E (P) (R/F) E296 (P)                             |            |            |           |            |      |  |
| Yaccamoo Temana Jay Tees Moongool<br>Cowboy (P) X104 (AI) (ET) (AI) (TW) Rita 9 (P) |            |            |           |            |      |  |
| BIRTH                                                                               | 200 DAY (V | VT) 400 DA | Y (WT) 60 | 0 DAY (WT) | MILK |  |
| +0.9                                                                                | +9         | +18        | +2        | .9         | +5   |  |
| 71%                                                                                 | 49%        | 50%        | 54        | %          | 29%  |  |
| HEIGHT                                                                              |            | LENGTH     |           | SCROTAL    |      |  |
|                                                                                     |            |            |           | ~          | No.  |  |
| 152 cm                                                                              |            | 172 cm     |           | 38 cm      |      |  |
| Purchaser                                                                           |            |            |           |            |      |  |
| Amount \$                                                                           | 5          |            |           |            |      |  |

### 89/100