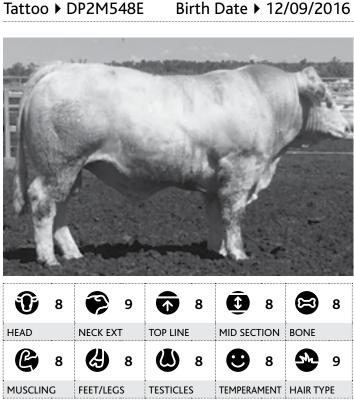

### Moongool M673E (P) 4

Tattoo ► DP2M673E Birth Date ▶ 29/10/2016 DAM SIRE Lvh-Fairfield Moongool Kamahl (P) H930E Fernvale Lvh-Fairfield Tr Red Smoke Moongool Embassy (AI) (ET) Charlotte (P) M723761 (P) (R/F) Tiffany 6 200 DAY (WT) 400 DAY (WT) 600 DAY (WT) BIRTH MILK -1.1 +8 +12 +15 +6 Expected Average Progeny Value HEIGHT LENGTH SCROTAL Ð 9 9 9  $(\mathbf{\hat{x}})$ 8  $\mathfrak{m}$ 9 HEAD NECK EXT TOP LINE MID SECTION BONE C 8 **()** 8 9  $\mathbf{E}$ 9 9 150 cm 172 cm 40 cm MUSCLING FEET/LEGS TESTICLES TEMPERAMENT HAIR TYPE Purchaser\_\_\_ 87/100 Amount \$\_\_\_

# Visual appraisal

### HEAD

The appraisal was based on the amount of sire appeal in his head.

### **NECK EXTENSION**

The appraisal was based on how much length of neck and how the neck is attached to the shoulder.

### **TOP LINE**

The appraisal was based on strength of spine of the animal.

### **MID SECTION**

The appraisal was based on the amount of depth of side and Spring of rib in the animal.

### BONE

The appraisal was based on the amount of bone the individual processes.

### 

The appraisal was based on the overall muscling of the animal in relation to this frame score.

### FEET & LEGS

The appraisal was based on the foot and leg structure of the animal.

### **TESTICLES**

The appraisal was based on the shape, definition and size of the testicles.

### **TEMPERAMENT**

The appraisal was based on the flight time of the animal.

### HAIR TYPE

The appraisal was base on the type and amount of hair the animal carries.