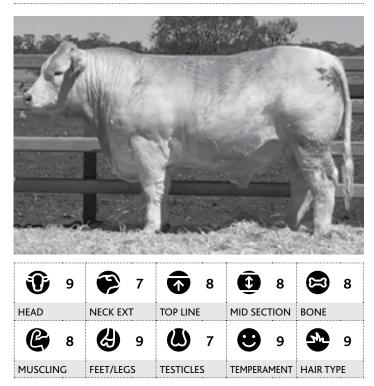

# 02 Moongool Merlot (P) R/F

Tattoo > DP2M522E

### Birth Date > 11/10/2016

## 88/100