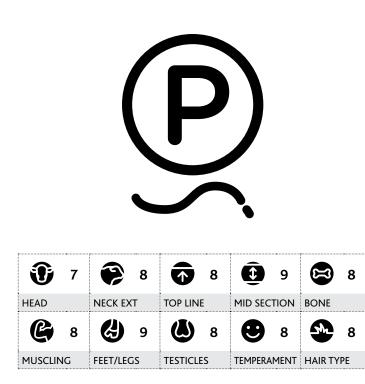

80/100

8

e

MUSCLING

Tattoo ► DP2M497E

**(**)

FEET/LEGS

8

Birth Date > 20/09/2016