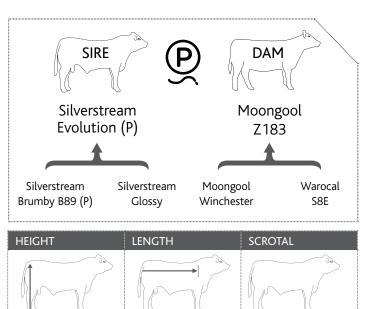

## **O9** Moongool M402E (P) (AI) Tattoo > DP2M402E Birth Date > 2/11/2016

| SIRE DAM                 |            |               |              |             |              |           |      |                 |
|--------------------------|------------|---------------|--------------|-------------|--------------|-----------|------|-----------------|
| Silverstream Moongool    |            |               |              |             |              |           |      |                 |
| Evolution (P) Rose 19    |            |               |              |             |              |           |      |                 |
| Silverstrea<br>Brumby B8 |            | ilvers<br>Glo | tream<br>ssy | Camb<br>Cly | oalor<br>yde | Ig        |      | ngool<br>11 (P) |
| BIRTH                    | 200 DAY (V | ∧т)           | 400 DA`      | Y (WT)      | 600          | ) DAY (WI | ⁻) № | IILK            |
| +1.0                     | +11        |               | +18          |             | +3           | 4         | +    | 3               |
| 74%                      | 63%        |               | 65%          |             | 70           | %         | 5    | 1%              |
| HEIGHT                   |            | LEN           | IGTH         |             |              | SCROTA    | ۹L   |                 |
|                          |            |               |              |             |              |           |      |                 |
|                          | <u> </u>   |               |              |             |              |           |      |                 |
| 153 cm                   | ~          | 173           | 8 cm         |             |              | 42 cm     |      |                 |
| 153 cm<br>Purchaser      |            | 173           | 3 cm         |             |              | 42 cm     |      |                 |