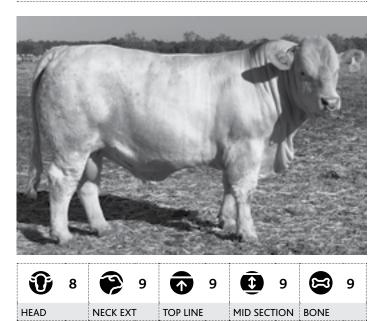

# 01 Moongool M&M (P)

Tattoo ► DP2M479E

### Birth Date ► 20/11/2016

|                                                                                     | SIRE       |            |           | DAM        |      |  |
|-------------------------------------------------------------------------------------|------------|------------|-----------|------------|------|--|
| Temana Golden Moongool<br>Logie G66E (P) (R/F) E296 (P)                             |            |            |           |            |      |  |
| Yaccamoo Temana Jay Tees Moongool<br>Cowboy (P) X104 (AI) (ET) (AI) (TW) Rita 9 (P) |            |            |           |            |      |  |
| BIRTH                                                                               | 200 DAY (V | VT) 400 DA | Y (WT) 60 | 0 DAY (WT) | MILK |  |
| +0.9                                                                                | +9         | +18        | +2        | .9         | +5   |  |
| 71%                                                                                 | 49%        | 50%        | 54        | %          | 29%  |  |
| HEIGHT                                                                              |            | LENGTH     |           | SCROTAL    |      |  |
|                                                                                     |            |            |           | ~          | No.  |  |
| 152 cm                                                                              |            | 172 cm     |           | 38 cm      |      |  |
| Purchaser                                                                           |            |            |           |            |      |  |
| Amount \$                                                                           | 5          |            |           |            |      |  |

### 89/100