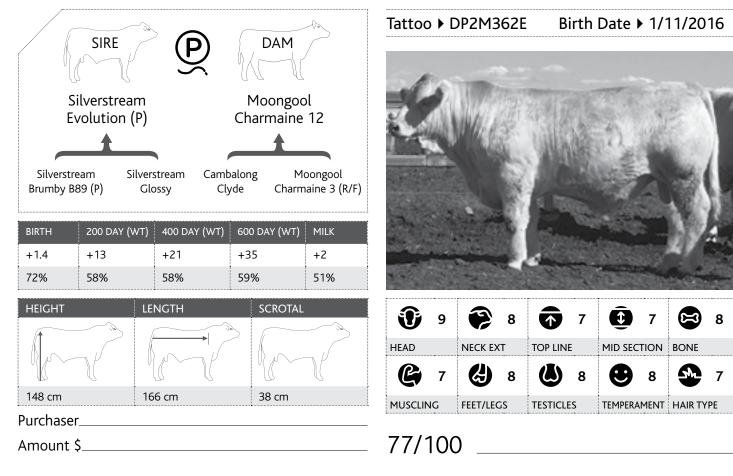

# $37 Moongool M437E_{(P)}$

Tattoo > DP2M437E

Birth Date ▶ 4/12/2016

TOP LINE

TESTICLES

8

|                          | SIRE               |                               | P              |       | DAM               |                          |
|--------------------------|--------------------|-------------------------------|----------------|-------|-------------------|--------------------------|
| -                        | Ayr Egypt<br>Andre | s                             |                |       | oongoo<br>ical 21 |                          |
| Ayr Lopez'<br>Egypt (Al) |                    | <sup>-</sup> Edward's<br>Angy | Palgı<br>Delar |       |                   | 1oongool<br>Idical 8 (P) |
| BIRTH                    | 200 DAY (V         | VT) 400 D                     | PAY (WT)       | 600 E | DAY (WT)          | MILK                     |
| +0.5                     | +10                | +19                           |                | +29   | ĺ                 | +5                       |
| 72%                      | 54%                | 58%                           | 58% 6          |       |                   | 29%                      |
| HEIGHT                   |                    | LENGTH                        |                | 2     | SCROTAL           |                          |
|                          |                    |                               |                |       |                   |                          |
| 149 cm                   |                    | 166 cm                        |                |       | 39 cm             |                          |
| Purchaser                |                    |                               |                |       |                   |                          |
| Amount \$                | 5                  |                               |                |       |                   |                          |

81/100

9

HEAD

e

MUSCLING

# 38 Moongool M410E (P)

Tattoo > DP2M410E

NECK EXT

FEET/LEGS

8

### Birth Date ▶ 4/11/2016

MID SECTION

9

TEMPERAMENT HAIR TYPE

(::)

BONE

8

Purchaser\_\_\_\_\_ Amount \$\_\_\_\_\_

7

MID SECTION BONE

8

TEMPERAMENT HAIR TYPE

**E** 7

8

|                                            | SIRE       |           | P        | DA      | M         |   |  |
|--------------------------------------------|------------|-----------|----------|---------|-----------|---|--|
| -                                          | nana Gol   |           |          |         | ngool     |   |  |
| Logie                                      | G66E (P)   | ) (K/F)   |          | Sidor   | ny 13     |   |  |
|                                            |            |           |          |         |           |   |  |
| Yaccamoo                                   |            | Temana    | Cobra    |         | Moongool  | L |  |
| Cowboy (P) X104 (AI) (ET) Excalibur Sidony |            |           |          |         |           |   |  |
| BIRTH                                      | 200 DAY (V | NT) 400 D | PAY (WT) | 600 DAY | (WT) MILK |   |  |
| +0.7                                       | +8         | +19       |          | +27     | +5        |   |  |
| 71%                                        | 51%        | 53%       | 53% 58   |         | 33%       |   |  |
| HEIGHT                                     |            | LENGTH    |          | SCR     | OTAL      |   |  |
|                                            |            |           |          |         |           |   |  |
|                                            |            | •         |          |         |           |   |  |
| 154 cm                                     |            | 173 cm    |          | 39 c    | m         |   |  |
| 154 cm<br>Purchaser                        |            | 173 cm    |          | 39 c    | m         |   |  |

## 77/100

 $\mathbf{\Theta}$ 

HEAD

e

MUSCLING

7

8

Ð

NECK EXT

FEET/LEGS

8

8