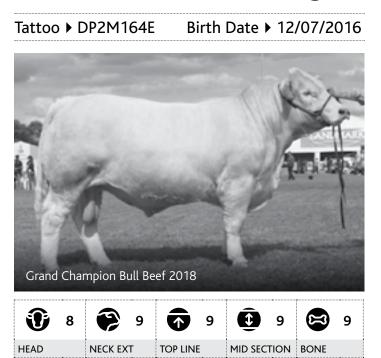

This year our show team travelled to Royal Sydney Show, Beef 2018 and recently to the Ekka and enjoyed some success at all events. In Sydney we won the interbreed breeders group, at Rockhampton we won Grand Champion Bull and Cow - the cow went onto win interbreed champion female. Moongool Charolais took out a number of prizes at the Ekka this year including Grand and Senior Champion Male and Female, Junior Champion Male and Female and Interbreed People's Choice Male and Female.