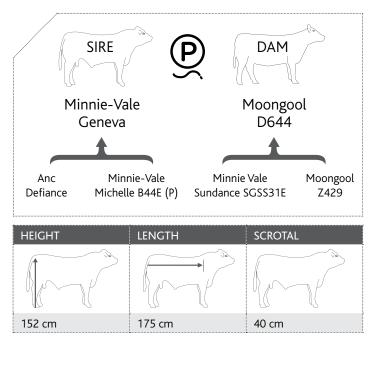

# 01 Moongool M&M (P)

Tattoo ► DP2M479E

### Birth Date ► 20/11/2016

|                                                                                     | SIRE       |            |           | DAM        |      |  |
|-------------------------------------------------------------------------------------|------------|------------|-----------|------------|------|--|
| Temana Golden Moongool<br>Logie G66E (P) (R/F) E296 (P)                             |            |            |           |            |      |  |
| Yaccamoo Temana Jay Tees Moongool<br>Cowboy (P) X104 (AI) (ET) (AI) (TW) Rita 9 (P) |            |            |           |            |      |  |
| BIRTH                                                                               | 200 DAY (V | VT) 400 DA | Y (WT) 60 | 0 DAY (WT) | MILK |  |
| +0.9                                                                                | +9         | +18        | +2        | .9         | +5   |  |
| 71%                                                                                 | 49%        | 50%        | 54        | %          | 29%  |  |
| HEIGHT                                                                              |            | LENGTH     |           | SCROTAL    |      |  |
|                                                                                     |            |            |           | ~          | No.  |  |
| 152 cm                                                                              |            | 172 cm     |           | 38 cm      |      |  |
| Purchaser                                                                           |            |            |           |            |      |  |
| Amount \$                                                                           | 5          |            |           |            |      |  |

### 89/100