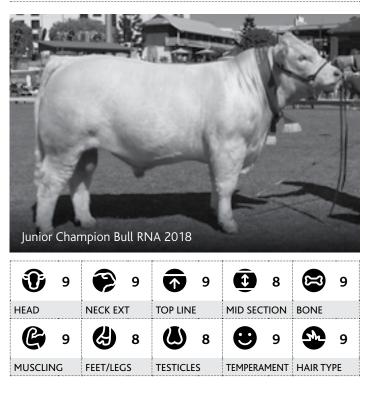

This year our show team travelled to Royal Sydney Show, Beef 2018 and recently to the Ekka and enjoyed some success at all events. In Sydney we won the interbreed breeders group, at Rockhampton we won Grand Champion Bull and Cow - the cow went onto win interbreed champion female. Moongool Charolais took out a number of prizes at the Ekka this year including Grand and Senior Champion Male and Female, Junior Champion Male and Female and Interbreed People's Choice Male and Female.

As usual all bulls carry our guarantee so you can feel quite confident about investing in our Moongool Progeny.

Regards,

The Priee Family Ivan, Helen, Iva, Hunter and Tori Ian and Dell

Champion of Champions people's choice Brisbane Royal 2018

# Visual appraisal

### 

The appraisal was based on the overall muscling of the animal in relation to this frame score.

### FEET & LEGS

The appraisal was based on the foot and leg structure of the animal.

### **TESTICLES**

The appraisal was based on the shape, definition and size of the testicles.

### **TEMPERAMENT**

The appraisal was based on the flight time of the animal.

### HAIR TYPE

The appraisal was base on the type and amount of hair the animal carries.