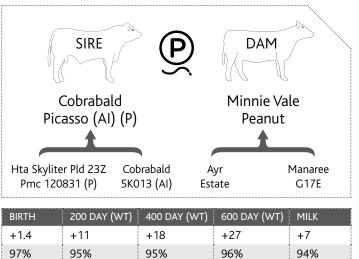

9

TEMPERAMENT HAIR TYPE

Moongool M244E P/S ET 07

Tattoo ► DP2M244E Birth Date ▶ 5/08/2016 SIRE DAM Minnie Vale Moongool Sundance Uni U9E Cobrabald Minnie Vale Moongool Minnie Vale Picasso (AI) (P) Peanut Quota Penny 200 DAY (WT) 400 DAY (WT) 600 DAY (WT) BIRTH MILK +25 +1.2 +10 +17 +4 Expected Average Progeny Value HEIGHT LENGTH SCROTAL Ð 8 9 9  $(\mathbf{\hat{x}})$ 9  $\mathfrak{m}$ 9 HEAD NECK EXT TOP LINE MID SECTION BONE e **(**) 9 (لل) 9 9  $(\mathbf{E})$ 8 7 155 cm 176 cm 41 cm MUSCLING FEET/LEGS TESTICLES TEMPERAMENT HAIR TYPE Purchaser\_ 86/100 Amount \$\_