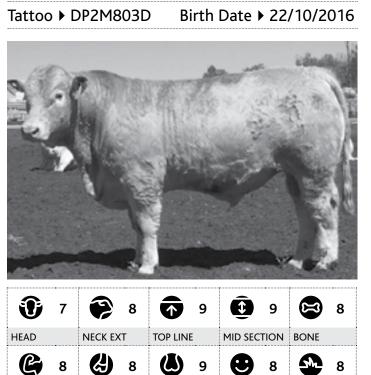

| 37 cm                  | <u>(</u>              |
| 153 cm                        | 171 cm                         |                    | 37 cm                  |                       |
| 153 cm                        | 171 cm                         | 5                  | 37 cm                  |                       |

Amount \$\_\_\_\_\_

75/100



Tattoo > DP2M432E

#### Birth Date > 27/11/2016





# Moongool M295D R/F 75

Birth Date ▶ 3/06/2016

Tattoo > DP2M295D SIRE DAM Minnie-Vale Moongool F589C Geneva Minnie-Vale Dsk Red Emperor Moongool Anc Michelle B44E (P) Y13E (P) (R/F) Defiance C00402 HEIGHT LENGTH SCROTAL 174 cm 41 cm 154 cm



#### Purchaser\_\_\_\_\_ Amount \$\_\_\_\_\_

### 80/100 \_

### Moongool M803D (P) R/F 76



171 cm

Purchaser\_\_\_\_\_

40 cm



TESTICLES

TEMPERAMENT HAIR TYPE

| MUSCLING | FEET/LEGS |
|----------|-----------|
|          |           |
| 82/10    | 0         |
|          |           |

152 cm

# 77 Moongool M809E (P/P) R/F

Tattoo > DP2M809E

Birth Date ► 12/10/2016



7

TOP LINE

TESTICLES

9

3

(::)

MID SECTION

8

TEMPERAMENT HAIR TYPE

B

BONE

8

7

|                                    | SIRE        |                        | P       | DA                           | M     |                                    |
|------------------------------------|-------------|------------------------|---------|------------------------------|-------|------------------------------------|
|                                    | rford Ferr  |                        |         | Moon                         |       |