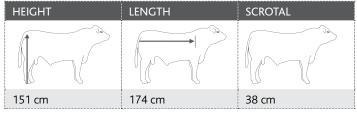

# 01 Moongool M&M (P)

Tattoo ► DP2M479E

### Birth Date ► 20/11/2016

|                                                                                     | SIRE       |            |           | DAM        |      |  |
|-------------------------------------------------------------------------------------|------------|------------|-----------|------------|------|--|
| Temana Golden Moongool<br>Logie G66E (P) (R/F) E296 (P)                             |            |            |           |            |      |  |
| Yaccamoo Temana Jay Tees Moongool<br>Cowboy (P) X104 (AI) (ET) (AI) (TW) Rita 9 (P) |            |            |           |            |      |  |
| BIRTH                                                                               | 200 DAY (V | VT) 400 DA | Y (WT) 60 | 0 DAY (WT) | MILK |  |
| +0.9                                                                                | +9         | +18        | +2        | .9         | +5   |  |
| 71%                                                                                 | 49%        | 50%        | 54        | %          | 29%  |  |
| HEIGHT                                                                              |            | LENGTH     |           | SCROTAL    |      |  |
|                                                                                     |            |            |           | ~          | No.  |  |
| 152 cm                                                                              |            | 172 cm     |           | 38 cm      |      |  |
| Purchaser                                                                           |            |            |           |            |      |  |
| Amount \$                                                                           | 5          |            |           |            |      |  |

### 89/100