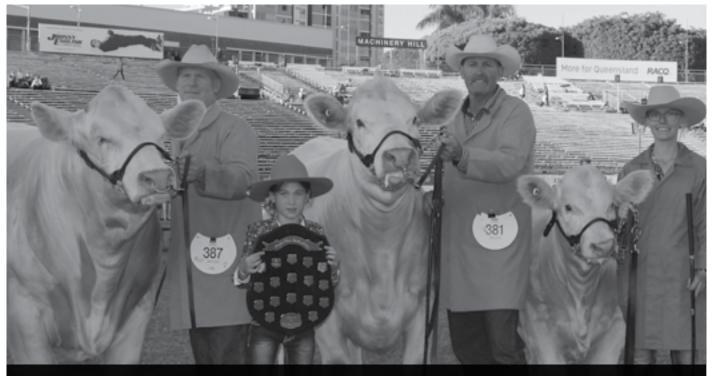

This year our show team travelled to Royal Sydney Show, Beef 2018 and recently to the Ekka and enjoyed some success at all events. In Sydney we won the interbreed breeders group, at Rockhampton we won Grand Champion Bull and Cow - the cow went onto win interbreed champion female. Moongool Charolais took out a number of prizes at the Ekka this year including Grand and Senior Champion Male and Female, Junior Champion Male and Female and Interbreed People's Choice Male and Female.