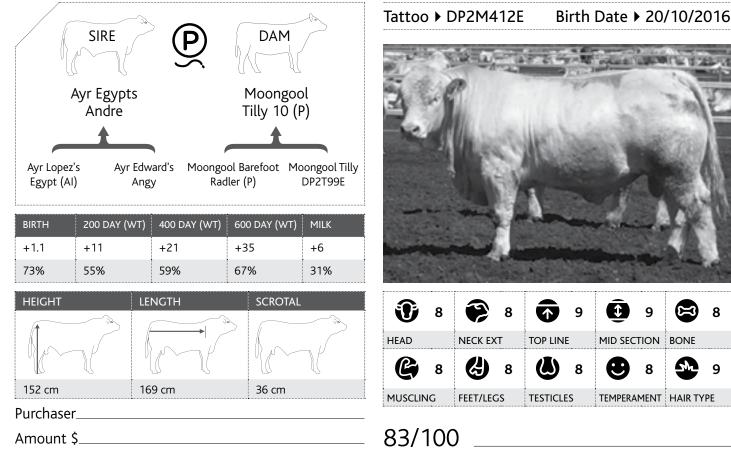

# 13 Moongool Missile (AI)

Tattoo ► DP2M401E Birth Date > 19/11/2016 Ð P Î 8 8  $\overline{\mathbf{A}}$ 9 8  $\mathfrak{m}$ 9 NECK EXT HEAD TOP LINE MID SECTION BONE

|                        | SIRE                |                    | P        | DAN                     | A<br>V              |  |
|------------------------|---------------------|--------------------|----------|-------------------------|---------------------|--|
| Þ                      | Ayr Egypts Moongool |                    |          |                         |                     |  |
|                        | Andre               |                    |          | Queer                   | 9 (P)               |  |
| Ayr Lopez<br>Egypt (Al |                     | r Edward's<br>Angy |          | ed Emperor<br>(P) (R/F) | Moongool<br>Queer 5 |  |
| BIRTH                  | 200 DAY (V          | VT) 400            | DAY (WT) | 600 DAY (V              | VT) MILK            |  |
| +1.5                   | +12                 | +20                | )        | +28                     | 0                   |  |
| 74%                    | 64%                 | 65%                | 6        | 70%                     | 52%                 |  |
| HEIGHT                 |                     | LENGTH             | ł        | SCRO                    | TAL                 |  |
|                        |                     |                    |          |                         |                     |  |
| 152 cm                 |                     | 172 cm             |          | 43 cm                   | ۱                   |  |
| Purchaser              |                     |                    |          |                         |                     |  |
| Amount \$              | 5                   |                    |          |                         |                     |  |

## 87/100

9

e

MUSCLING

# $14 \ \text{Moongool M391E} \ \text{(AI)}$

(ل)

TESTICLES

9

:

9

TEMPERAMENT HAIR TYPE

9

Tattoo > DP2M391E

H

FEET/LEGS

9

### Birth Date > 26/10/2016