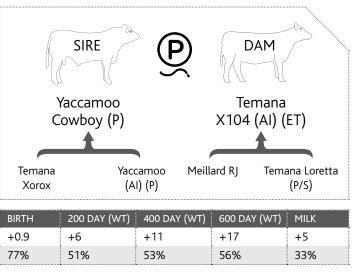

# 01 Moongool M&M (P)

Tattoo ► DP2M479E

### Birth Date ► 20/11/2016

|                                                                                     | SIRE       |            |           | DAM        |      |  |
|-------------------------------------------------------------------------------------|------------|------------|-----------|------------|------|--|
| Temana Golden Moongool<br>Logie G66E (P) (R/F) E296 (P)                             |            |            |           |            |      |  |
| Yaccamoo Temana Jay Tees Moongool<br>Cowboy (P) X104 (AI) (ET) (AI) (TW) Rita 9 (P) |            |            |           |            |      |  |
| BIRTH                                                                               | 200 DAY (V | VT) 400 DA | Y (WT) 60 | 0 DAY (WT) | MILK |  |
| +0.9                                                                                | +9         | +18        | +2        | .9         | +5   |  |
| 71%                                                                                 | 49%        | 50%        | 54        | %          | 29%  |  |
| HEIGHT                                                                              |            | LENGTH     |           | SCROTAL    |      |  |
|                                                                                     |            |            |           | ~          | No.  |  |
| 152 cm                                                                              |            | 172 cm     |           | 38 cm      |      |  |
| Purchaser                                                                           |            |            |           |            |      |  |
| Amount \$                                                                           | 5          |            |           |            |      |  |

### 89/100