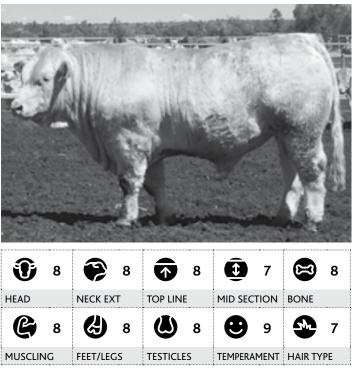

# Visual appraisal

### HEAD

The appraisal was based on the amount of sire appeal in his head.

### **NECK EXTENSION**

The appraisal was based on how much length of neck and how the neck is attached to the shoulder.

### **TOP LINE**

The appraisal was based on strength of spine of the animal.

### **MID SECTION**

The appraisal was based on the amount of depth of side and Spring of rib in the animal.

### BONE

The appraisal was based on the amount of bone the individual processes.

### 

The appraisal was based on the overall muscling of the animal in relation to this frame score.

### FEET & LEGS

The appraisal was based on the foot and leg structure of the animal.

### **TESTICLES**

The appraisal was based on the shape, definition and size of the testicles.

### **TEMPERAMENT**

The appraisal was based on the flight time of the animal.

### HAIR TYPE

The appraisal was base on the type and amount of hair the animal carries.