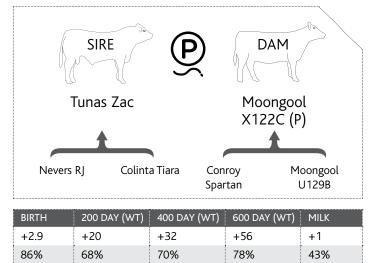

# $25 \, \text{Moongool M395E}_{\text{R/F}}$

Tattoo > DP2M395E Birth Date > 12/10/2016

| 8          | 8         | 8         | 8           | 8         |
|------------|-----------|-----------|-------------|-----------|
| HEAD       | NECK EXT  | TOP LINE  | MID SECTION | BONE      |
| <b>G</b> 8 | 8         | 8         | 9           | 8         |
| MUSCLING   | FEET/LEGS | TESTICLES | TEMPERAMENT | HAIR TYPE |

| SIF         |              |          | DAM               |  |
|-------------|--------------|----------|-------------------|--|
| Ayr E       | gypts        | Moongool |                   |  |
| An          | dre          | E323E    |                   |  |
|             |              |          | <b>1</b>          |  |
| Ayr Lopez's | Ayr Edward's | Tunas    | Mixhill Basically |  |
| Egypt (AI)  | Angy         | Zac      | White             |  |

Purchaser\_\_\_\_\_

Amount \$\_\_\_\_\_

SIRE

Moongool

81/100