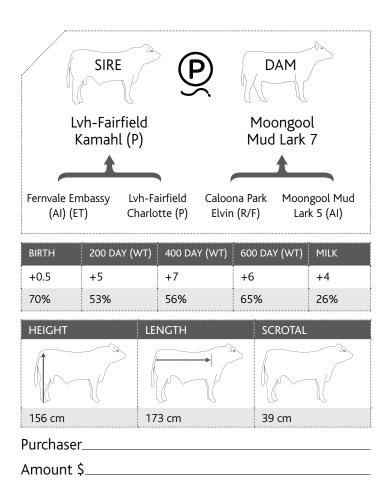

### Moongool M673E (P) 4

Tattoo ► DP2M673E Birth Date ▶ 29/10/2016 DAM SIRE Lvh-Fairfield Moongool Kamahl (P) H930E Fernvale Lvh-Fairfield Tr Red Smoke Moongool Embassy (AI) (ET) Charlotte (P) M723761 (P) (R/F) Tiffany 6 200 DAY (WT) 400 DAY (WT) 600 DAY (WT) BIRTH MILK -1.1 +8 +12 +15 +6 Expected Average Progeny Value HEIGHT LENGTH SCROTAL Ð 9 9 9  $(\mathbf{\hat{x}})$ 8  $\mathfrak{m}$ 9 HEAD NECK EXT TOP LINE MID SECTION BONE C 8 **()** 8 9  $\mathbf{E}$ 9 9 150 cm 172 cm 40 cm MUSCLING FEET/LEGS TESTICLES TEMPERAMENT HAIR TYPE Purchaser\_\_\_ 87/100 Amount \$\_\_\_