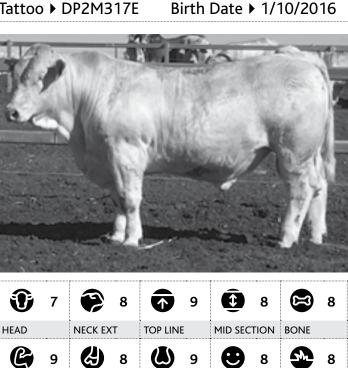

# 01 Moongool M&M (P)

Tattoo ► DP2M479E

### Birth Date ► 20/11/2016

|                                                                                     | SIRE       |            |           | DAM        |      |  |
|-------------------------------------------------------------------------------------|------------|------------|-----------|------------|------|--|
| Temana Golden Moongool<br>Logie G66E (P) (R/F) E296 (P)                             |            |            |           |            |      |  |
| Yaccamoo Temana Jay Tees Moongool<br>Cowboy (P) X104 (AI) (ET) (AI) (TW) Rita 9 (P) |            |            |           |            |      |  |
| BIRTH                                                                               | 200 DAY (V | VT) 400 DA | Y (WT) 60 | 0 DAY (WT) | MILK |  |
| +0.9                                                                                | +9         | +18        | +2        | .9         | +5   |  |
| 71%                                                                                 | 49%        | 50%        | 54        | %          | 29%  |  |
| HEIGHT                                                                              |            | LENGTH     |           | SCROTAL    |      |  |
|                                                                                     |            |            |           | ~          | No.  |  |
| 152 cm                                                                              |            | 172 cm     |           | 38 cm      |      |  |
| Purchaser                                                                           |            |            |           |            |      |  |
| Amount \$                                                                           | 5          |            |           |            |      |  |

### 89/100