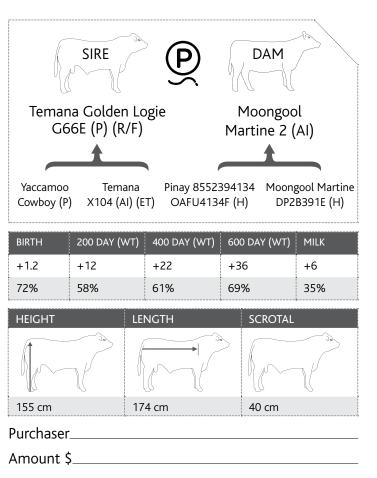

# Breedplan & EBVS

Charolais Breedplan ranks the performance potential of animals using Estimated Breeding Values (EBVs) for different traits. EBVs are a measure of an animal's ability to produce superior progeny. They are based on the animal's own performance plus the performance of all known relatives (sire, dam, half-sisters and brothers, etc). **Only Australasian Charolais Group Breedplan EBVs and Interim Group Breedplan EBVs with Accuracies (Acc) can be validly compared between herds in Australia and New Zealand.** (Within herd EBVs from Charolais Breedplan cannot be used to compare between herds.)

**ESTIMATED BREEDING VALUES (EBVS)** - The EBV for a trait is the best available estimate of an animal's generic merit for that trait.

ACCURACY - Accuracy (%) is presented with every EBV and gives an indication of the amount of information that has been used in the calculation of that EBV. The higher the accuracy the lower the likelihood of change in the animal's EBV as more information is analysed for that animal and its relatives. As a general indication, accuracies below 75% should be regarded as low, between 76-90% as medium, and above 90% as high. In all cases there is an equal chance of EBVs moving up or down with the addition of further performance information.

**HOW TO USE EBVS** - The first step is to decide which characteristics are important in your breeding program, then select the EBVs which fit the bill for your herd.

**GESTATION LENGTH EBV (days)** - This EBV gives an estimate of the number of days from the date of conception to the calf birth date. Lower (negative) EBVs means shorter gestation lengths which indicate easier calving and increased growth to weaning.

**BIRTH WEIGHT EBV (kg)** - This EBV gives an estimation of the animal's breeding value for birth weight. Use this EBV to select against birth weight if calving ease is a problem. The lower the EBV, the lighter the calves are expected at birth.

**200-DAY MILK EBV (kg)** - This EBV gives an estimation of the animal's milking potential. The value is calculated from the weaning weights of the animal's progeny and other relatives. The 200-Day Milk EBV is calculated independently from 200-Day Growth. If a bull is to be used to breed replacement heifers and superior mothering and milking ability is required then this EBV is important.

**200-DAY GROWTH EBV (kg)** - This EBV gives an estimation of the animal's generic merit for 200-Day Growth calculated independently of the maternal milk effect. 200-Day Growth is most important if a bull is to be used as a terminal sire for vealer production.

**400-DAY WEIGHT EBV (kg)** - This EBV gives us an estimation of the animal's yearling weight potential. Steer producers and lot feeders should place most emphasis on this EBV.

**600-DAY WEIGHT EBV (kg)** - This EBV is an estimation of the animal's genetic potential for growth beyond yearling age. Heavy steer and bullock producers will be interested in this EBV as it is the best measure of an animal's ability to grow on to maturity.

**MATERNAL VALUE EBV (kg)** - This EBV is an index of the EBVs for 200-Day Milk and 200-Day Growth.

**SCROTAL SIZE EBV (cm)** - This EBV is an indicator of male fertility in regards to semen quantity. Higher (positive) EBVs indicate bulls which will breed sons with bigger scrotal sizes and daughters with earlier puberty and shorter calving intervals