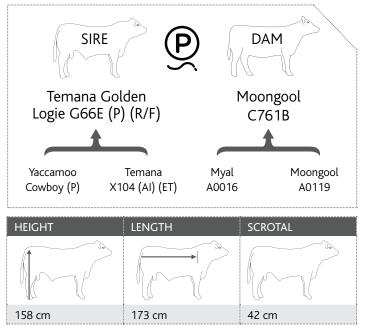

# Moongool Monopoly (P)

Birth Date > 19/11/2016

Tattoo ► DP2M513E

SIRE DAM Temana Golden Moongool Logie G66E (P) (R/F) Bunya Vale 4 (P) Temana Gunnadoo Moongool Yaccamoo Cowboy (P) X104 (AI) (ET) Zipper (P) Bunya Vale 2 (R/F) 200 DAY (WT) 400 DAY (WT) 600 DAY (WT) BIRTH MILK +1.3 +10 +23 +41 +7 70% 73% 58% 62% 32% HEIGHT LENGTH SCROTAL 154 cm 173 cm 39 cm Purchaser\_ Amount \$\_

## 90/100