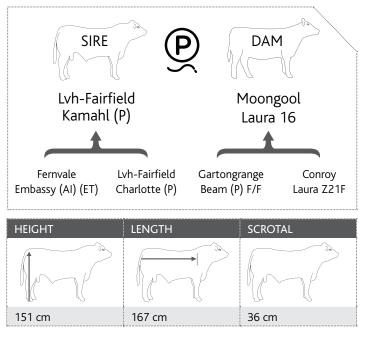

### Moongool M673E (P) 4

Tattoo ► DP2M673E Birth Date ▶ 29/10/2016 DAM SIRE Lvh-Fairfield Moongool Kamahl (P) H930E Fernvale Lvh-Fairfield Tr Red Smoke Moongool Embassy (AI) (ET) Charlotte (P) M723761 (P) (R/F) Tiffany 6 200 DAY (WT) 400 DAY (WT) 600 DAY (WT) BIRTH MILK -1.1 +8 +12 +15 +6 Expected Average Progeny Value HEIGHT LENGTH SCROTAL Ð 9 9 9  $(\mathbf{\hat{x}})$ 8  $\mathfrak{m}$ 9 HEAD NECK EXT TOP LINE MID SECTION BONE C 8 **()** 8 9  $\mathbf{E}$ 9 9 150 cm 172 cm 40 cm MUSCLING FEET/LEGS TESTICLES TEMPERAMENT HAIR TYPE Purchaser\_\_\_ 87/100 Amount \$\_\_\_