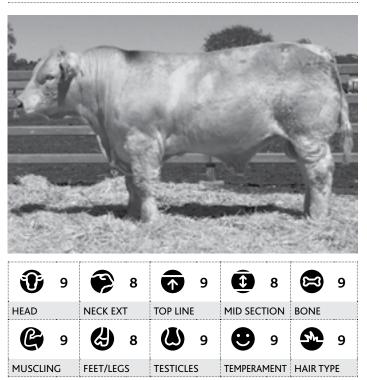

# Visual appraisal

### HEAD

The appraisal was based on the amount of sire appeal in his head.

### **NECK EXTENSION**

The appraisal was based on how much length of neck and how the neck is attached to the shoulder.

### **TOP LINE**

The appraisal was based on strength of spine of the animal.

### **MID SECTION**

The appraisal was based on the amount of depth of side and Spring of rib in the animal.

### BONE

The appraisal was based on the amount of bone the individual processes.

### 

The appraisal was based on the overall muscling of the animal in relation to this frame score.

### FEET & LEGS

The appraisal was based on the foot and leg structure of the animal.

### **TESTICLES**

The appraisal was based on the shape, definition and size of the testicles.

### **TEMPERAMENT**

The appraisal was based on the flight time of the animal.

### HAIR TYPE

The appraisal was base on the type and amount of hair the animal carries.