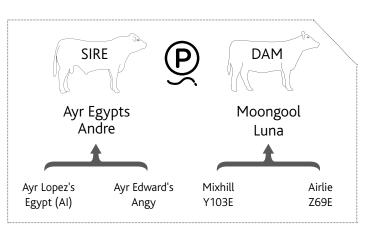

# 13 Moongool Missile (AI)

Tattoo ► DP2M401E Birth Date > 19/11/2016 Ð P Î 8 8  $\overline{\mathbf{A}}$ 9 8  $\mathfrak{m}$ 9 NECK EXT HEAD TOP LINE MID SECTION BONE

|                        | SIRE                |                    | P        | DAN                     | A<br>V              |  |
|------------------------|---------------------|--------------------|----------|-------------------------|---------------------|--|
| Þ                      | Ayr Egypts Moongool |                    |          |                         |                     |  |
|                        | Andre               |                    |          | Queer                   | 9 (P)               |  |
| Ayr Lopez<br>Egypt (Al |                     | r Edward's<br>Angy |          | ed Emperor<br>(P) (R/F) | Moongool<br>Queer 5 |  |
| BIRTH                  | 200 DAY (V          | VT) 400            | DAY (WT) | 600 DAY (V              | VT) MILK            |  |
| +1.5                   | +12                 | +20                | )        | +28                     | 0                   |  |
| 74%                    | 64%                 | 65%                | 6        | 70%                     | 52%                 |  |
| HEIGHT                 |                     | LENGTH             | ł        | SCRO                    | TAL                 |  |
|                        |                     |                    |          |                         |                     |  |
| 152 cm                 |                     | 172 cm             |          | 43 cm                   | ۱                   |  |
| Purchaser              |                     |                    |          |                         |                     |  |
| Amount \$              | 5                   |                    |          |                         |                     |  |