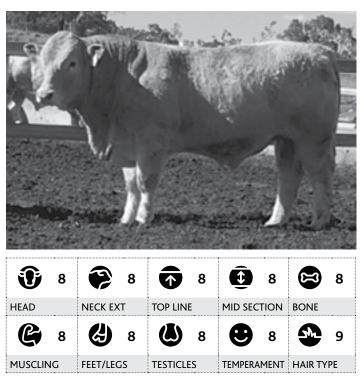

# 01 Moongool M&M (P)

Tattoo ► DP2M479E

### Birth Date ► 20/11/2016

|                                                                                     | SIRE       |            |           | DAM        |      |  |
|-------------------------------------------------------------------------------------|------------|------------|-----------|------------|------|--|
| Temana Golden Moongool<br>Logie G66E (P) (R/F) E296 (P)                             |            |            |           |            |      |  |
| Yaccamoo Temana Jay Tees Moongool<br>Cowboy (P) X104 (AI) (ET) (AI) (TW) Rita 9 (P) |            |            |           |            |      |  |
| BIRTH                                                                               | 200 DAY (V | VT) 400 DA | Y (WT) 60 | 0 DAY (WT) | MILK |  |
| +0.9                                                                                | +9         | +18        | +2        | .9         | +5   |  |
| 71%                                                                                 | 49%        | 50%        | 54        | %          | 29%  |  |
| HEIGHT                                                                              |            | LENGTH     |           | SCROTAL    |      |  |
|                                                                                     |            |            |           | ~          | No.  |  |
| 152 cm                                                                              |            | 172 cm     |           | 38 cm      |      |  |
| Purchaser                                                                           |            |            |           |            |      |  |
| Amount \$                                                                           | 5          |            |           |            |      |  |

### 89/100