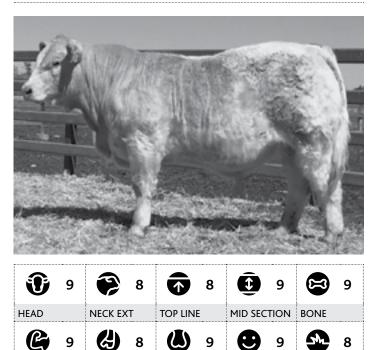

### Moongool M673E (P) 4

Tattoo ► DP2M673E Birth Date ▶ 29/10/2016 DAM SIRE Lvh-Fairfield Moongool Kamahl (P) H930E Fernvale Lvh-Fairfield Tr Red Smoke Moongool Embassy (AI) (ET) Charlotte (P) M723761 (P) (R/F) Tiffany 6 200 DAY (WT) 400 DAY (WT) 600 DAY (WT) BIRTH MILK -1.1 +8 +12 +15 +6 Expected Average Progeny Value HEIGHT LENGTH SCROTAL Ð 9 9 9  $(\mathbf{\hat{x}})$ 8  $\mathfrak{m}$ 9 HEAD NECK EXT TOP LINE MID SECTION BONE C 8 **()** 8 9  $\mathbf{E}$ 9 9 150 cm 172 cm 40 cm MUSCLING FEET/LEGS TESTICLES TEMPERAMENT HAIR TYPE Purchaser\_\_\_ 87/100 Amount \$\_\_\_