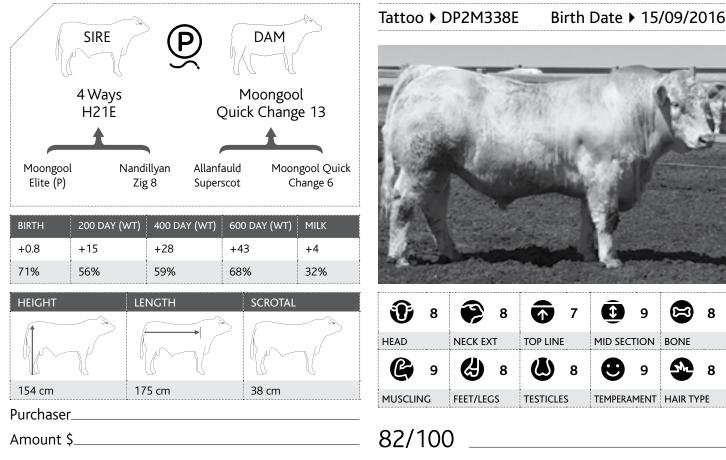

# Moongool M338E 23

Over the past 30 odd years it's been our focus to provide fertile & structurally sound cattle with softness & adequate fat cover & most importantly the ability to fatten on natural grass at a young age. We are pleased with our draft of Bulls - they have been scanned for fat coverage, eye muscle, marble score and soundness evaluated with Charolais Group Breed Plan. As well as being vaccinated for 3 day sickness, 5 in 1, 3 germ blood and individually semen tested. We think that we have a great line of sires that will for sure, have an impact on your herd. Again this year we have replaced the Remarks column with the Phenotype Table which is designed to give you, the buyer a better description of each animal that goes under the hammer.

The ten individual, arrears on the diagram of the animal has been given a score 1 - 10 on a visual appraisal, with a final score out of 100.

This appraisal was completed one month prior to the Bull Sale.

# Visual appraisal

### HEAD

The appraisal was based on the amount of sire appeal in his head.

### **NECK EXTENSION**

The appraisal was based on how much length of neck and how the neck is attached to the shoulder.

### **TOP LINE**

The appraisal was based on strength of spine of the animal.

### **MID SECTION**

The appraisal was based on the amount of depth of side and Spring of rib in the animal.

### BONE

The appraisal was based on the amount of bone the individual processes.

### 

The appraisal was based on the overall muscling of the animal in relation to this frame score.

### FEET & LEGS

The appraisal was based on the foot and leg structure of the animal.

### **TESTICLES**

The appraisal was based on the shape, definition and size of the testicles.

### **TEMPERAMENT**

The appraisal was based on the flight time of the animal.

### HAIR TYPE

The appraisal was base on the type and amount of hair the animal carries.