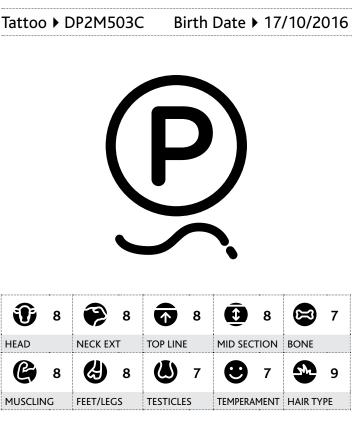

# Moongool M390E R/F 31

Moongool M503C R/F

## 78/100

80/100

8

e

MUSCLING

Tattoo ► DP2M497E

**(**)

FEET/LEGS

8

Birth Date > 20/09/2016