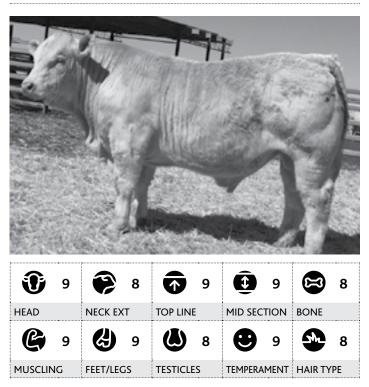

Over the past 30 odd years it's been our focus to provide fertile & structurally sound cattle with softness & adequate fat cover & most importantly the ability to fatten on natural grass at a young age. We are pleased with our draft of Bulls - they have been scanned for fat coverage, eye muscle, marble score and soundness evaluated with Charolais Group Breed Plan. As well as being vaccinated for 3 day sickness, 5 in 1, 3 germ blood and individually semen tested. We think that we have a great line of sires that will for sure, have an impact on your herd. Again this year we have replaced the Remarks column with the Phenotype Table which is designed to give you, the buyer a better description of each animal that goes under the hammer.

The ten individual, arrears on the diagram of the animal has been given a score 1 - 10 on a visual appraisal, with a final score out of 100.

This appraisal was completed one month prior to the Bull Sale.

### HEAD

The appraisal was based on the amount of sire appeal in his head.

### **NECK EXTENSION**

The appraisal was based on how much length of neck and how the neck is attached to the shoulder.

### **TOP LINE**

The appraisal was based on strength of spine of the animal.

### **MID SECTION**

The appraisal was based on the amount of depth of side and Spring of rib in the animal.

### BONE

The appraisal was based on the amount of bone the individual processes.

### 

The appraisal was based on the overall muscling of the animal in relation to this frame score.

### FEET & LEGS

The appraisal was based on the foot and leg structure of the animal.

### **TESTICLES**

The appraisal was based on the shape, definition and size of the testicles.

### **TEMPERAMENT**

The appraisal was based on the flight time of the animal.

### HAIR TYPE

The appraisal was base on the type and amount of hair the animal carries.