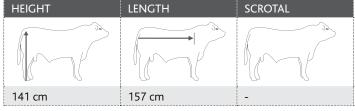

Over the past 30 odd years it's been our focus to provide fertile & structurally sound cattle with softness & adequate fat cover & most importantly the ability to fatten on natural grass at a young age. We are pleased with our draft of Bulls - they have been scanned for fat coverage, eye muscle, marble score and soundness evaluated with Charolais Group Breed Plan. As well as being vaccinated for 3 day sickness, 5 in 1, 3 germ blood and individually semen tested. We think that we have a great line of sires that will for sure, have an impact on your herd. Again this year we have replaced the Remarks column with the Phenotype Table which is designed to give you, the buyer a better description of each animal that goes under the hammer.

The ten individual, arrears on the diagram of the animal has been given a score 1 - 10 on a visual appraisal, with a final score out of 100.

This appraisal was completed one month prior to the Bull Sale.