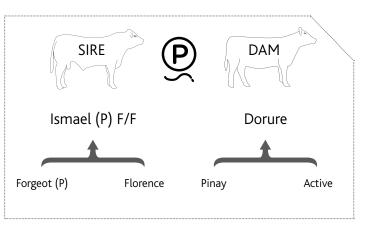

Over the past 30 odd years it's been our focus to provide fertile & structurally sound cattle with softness & adequate fat cover & most importantly the ability to fatten on natural grass at a young age. We are pleased with our draft of Bulls - they have been scanned for fat coverage, eye muscle, marble score and soundness evaluated with Charolais Group Breed Plan. As well as being vaccinated for 3 day sickness, 5 in 1, 3 germ blood and individually semen tested. We think that we have a great line of sires that will for sure, have an impact on your herd. Again this year we have replaced the Remarks column with the Phenotype Table which is designed to give you, the buyer a better description of each animal that goes under the hammer.

The ten individual, arrears on the diagram of the animal has been given a score 1 - 10 on a visual appraisal, with a final score out of 100.

This appraisal was completed one month prior to the Bull Sale.