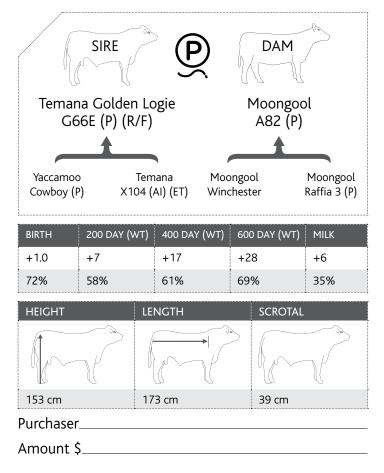

# 01 Moongool M&M (P)

Tattoo ► DP2M479E

### Birth Date ► 20/11/2016

|                                                                                     | SIRE       |            |           | DAM        |      |  |
|-------------------------------------------------------------------------------------|------------|------------|-----------|------------|------|--|
| Temana Golden Moongool<br>Logie G66E (P) (R/F) E296 (P)                             |            |            |           |            |      |  |
| Yaccamoo Temana Jay Tees Moongool<br>Cowboy (P) X104 (AI) (ET) (AI) (TW) Rita 9 (P) |            |            |           |            |      |  |
| BIRTH                                                                               | 200 DAY (V | VT) 400 DA | Y (WT) 60 | 0 DAY (WT) | MILK |  |
| +0.9                                                                                | +9         | +18        | +2        | .9         | +5   |  |
| 71%                                                                                 | 49%        | 50%        | 54        | %          | 29%  |  |
| HEIGHT                                                                              |            | LENGTH     |           | SCROTAL    |      |  |
|                                                                                     |            |            |           | ~          | No.  |  |
| 152 cm                                                                              |            | 172 cm     |           | 38 cm      |      |  |
| Purchaser                                                                           |            |            |           |            |      |  |
| Amount \$                                                                           | 5          |            |           |            |      |  |

### 89/100