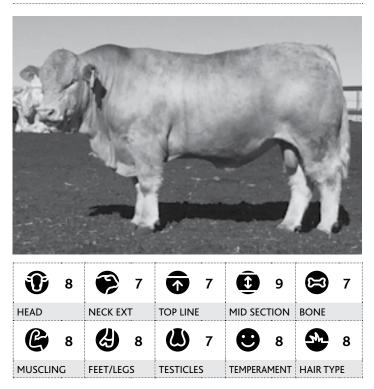

### 12 $Moongool\ M431E\ {\rm (AI)}$

Birth Date > 14/11/2016

SIRE DAM (P Silverstream Moongool Warocal Evolution (P) Rachael 5 (Ai) (R/F) Silverstream Silverstream Tr Red Smoke Moongool Warocal Brumby B89 (P) M723761 (P) (R/F) Rachael 3 Glossy BIRTH 200 DAY (WT) 400 DAY (WT) 600 DAY (WT) MILK +0.6 +16 +25 +38 +2 74% 71% 64% 66% 52% HEIGHT LENGTH SCROTAL 151 cm 173 cm 39 cm Purchaser\_

Amount \$

### Ð 9 8 9 $(\mathbf{\hat{r}})$ 9 $\mathfrak{z}$ 9 $\uparrow$ HEAD NECK EXT TOP LINE MID SECTION BONE

|         |   |          |   | <u>.</u> |   |         |   |          |   |  |
|---------|---|----------|---|----------|---|---------|---|----------|---|--|
| C       | 9 | Ċ        | 9 | ٢        | 9 | •       | 9 | <b>S</b> | 9 |  |
| MUSCLIN | - | FEET/LEC |   | TESTICL  |   | TEMPERA |   |          |   |  |
|         |   |          |   |          |   |         |   |          |   |  |

## 89/100

Tattoo ► DP2M431E