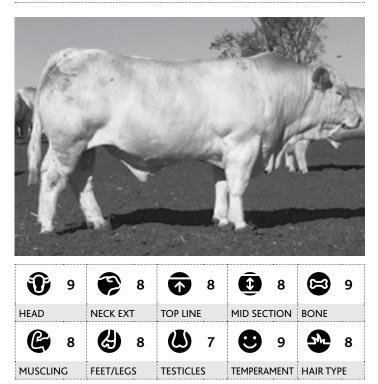

# Moongool M389E 35

|                      | SIRE                | )<br>P             | DAI             | K                 | Tattoo   | DP2M   | 1389E | Birt        | h Date ▶  | 20/      | 11/20 | 016 |
|----------------------|---------------------|--------------------|-----------------|-------------------|----------|--------|-------|-------------|-----------|----------|-------|-----|
|                      | Ayr Egypts<br>Andre |                    | Moon<br>F310    |                   |          |        |       |             |           |          |       |     |
| _                    | <u> </u>            |                    |                 |                   |          |        |       |             |           |          |       |     |
| Ayr Lope<br>Egypt (A |                     | r Edward's<br>Angy | JCR Sir<br>Duke | Moongool<br>C138C |          |        |       |             |           |          |       |     |
| BIRTH                | 200 DAY (W1         | T) 400 DAY (W      | VT) 600 DAY (\  | NT) MILK          |          |        |       |             |           |          |       |     |
| -0.2                 | +13                 | +27                | +38             | +8                |          |        |       |             |           |          |       |     |
| 73%                  | 55%                 | 58%                | 67%             | 27%               |          |        |       |             |           |          |       |     |
| HEIGHT               |                     | LENGTH             | SCRC            | DTAL              | Ĵ        | 8      | 9     | 8           |           | 8        | 8     | 8   |
|                      |                     |                    | $\mathcal{C}$   |                   | HEAD     | NECK I | EXT T | OP LINE     | MID SECTI | ION E    | BONE  |     |
|                      | V                   |                    |                 |                   | e        | 8      | 8     | <b>()</b> 8 |           | 9        | M     | 9   |
| 155 cm               |                     | 175 cm             | 39 cn           | n                 | MUSCLING |        |       | ESTICLES    | TEMPERAM  | 1ent f   |       | PE  |
| Purchase             | r                   |                    |                 |                   | <u>.</u> | i      | i     |             | i         | <u>i</u> |       |     |
| Amount               | \$                  |                    |                 |                   | 83/1     | 00 _   |       |             |           |          |       |     |