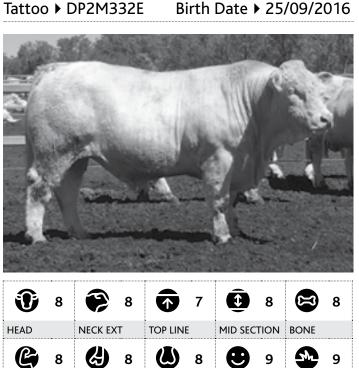

## Moongool M332E 24

TESTICLES

TEMPERAMENT HAIR TYPE

## 81/100

MUSCLING

FEET/LEGS