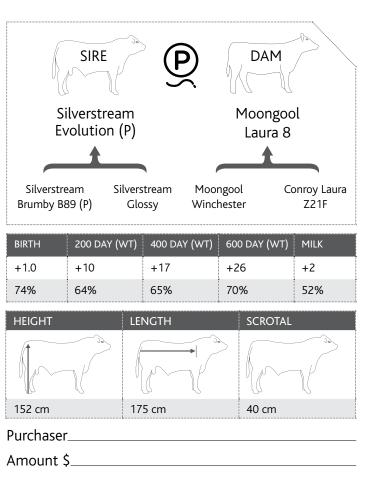

### Purchaser\_

Amount \$

## **O9** Moongool M402E (P) (AI) Tattoo > DP2M402E Birth Date > 2/11/2016

| SIRE DAM                 |            |               |              |             |              |           |      |                 |
|--------------------------|------------|---------------|--------------|-------------|--------------|-----------|------|-----------------|
| Silverstream Moongool    |            |               |              |             |              |           |      |                 |
| Evolution (P) Rose 19    |            |               |              |             |              |           |      |                 |
| Silverstrea<br>Brumby B8 |            | ilvers<br>Glo | tream<br>ssy | Camb<br>Cly | oalor<br>yde | Ig        |      | ngool<br>11 (P) |
| BIRTH                    | 200 DAY (V | ∧т)           | 400 DA`      | Y (WT)      | 600          | ) DAY (WI | ⁻) № | IILK            |
| +1.0                     | +11        |               | +18          |             | +3           | 4         | +    | 3               |
| 74%                      | 63%        |               | 65%          |             | 70           | %         | 5    | 1%              |
| HEIGHT                   |            | LEN           | IGTH         |             |              | SCROTA    | ۹L   |                 |
|                          |            |               |              |             |              |           |      |                 |
|                          | <u> </u>   |               |              |             |              |           |      |                 |
| 153 cm                   | ~          | 173           | 8 cm         |             |              | 42 cm     |      |                 |
| 153 cm<br>Purchaser      |            | 173           | 3 cm         |             |              | 42 cm     |      |                 |

## 88/100

9

e

MUSCLING