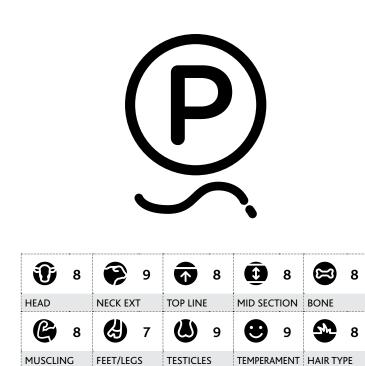

# Visual appraisal

### HEAD

The appraisal was based on the amount of sire appeal in his head.

### **NECK EXTENSION**

The appraisal was based on how much length of neck and how the neck is attached to the shoulder.

### **TOP LINE**

The appraisal was based on strength of spine of the animal.

### **MID SECTION**

The appraisal was based on the amount of depth of side and Spring of rib in the animal.

### BONE

The appraisal was based on the amount of bone the individual processes.

### 

The appraisal was based on the overall muscling of the animal in relation to this frame score.

### FEET & LEGS

The appraisal was based on the foot and leg structure of the animal.

### **TESTICLES**

The appraisal was based on the shape, definition and size of the testicles.

### **TEMPERAMENT**

The appraisal was based on the flight time of the animal.

### HAIR TYPE

The appraisal was base on the type and amount of hair the animal carries.

The ten individual, arrears on the diagram of the animal has been given a score 1 - 10 on a visual appraisal, with a final score out of 100.

This appraisal was completed one month prior to the Bull Sale.