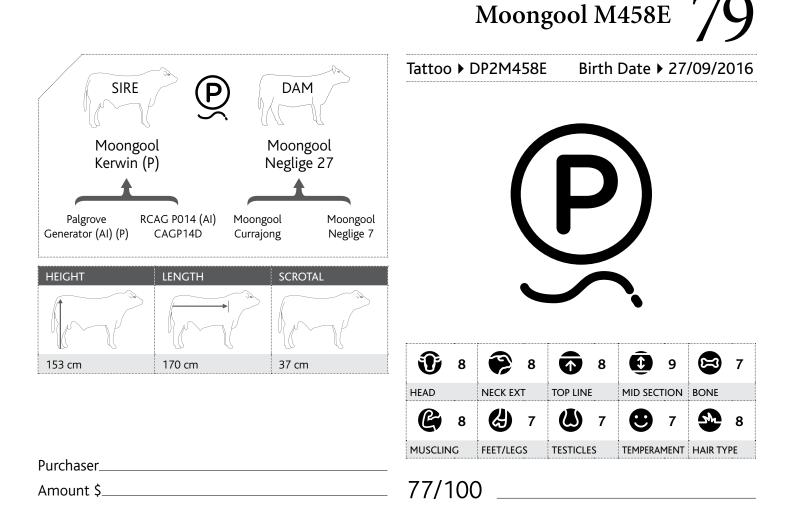

# Visual appraisal

### HEAD

The appraisal was based on the amount of sire appeal in his head.

### **NECK EXTENSION**

The appraisal was based on how much length of neck and how the neck is attached to the shoulder.

### **TOP LINE**

The appraisal was based on strength of spine of the animal.

### **MID SECTION**

The appraisal was based on the amount of depth of side and Spring of rib in the animal.

### BONE

The appraisal was based on the amount of bone the individual processes.

### 

The appraisal was based on the overall muscling of the animal in relation to this frame score.

### FEET & LEGS

The appraisal was based on the foot and leg structure of the animal.

### **TESTICLES**

The appraisal was based on the shape, definition and size of the testicles.

### **TEMPERAMENT**

The appraisal was based on the flight time of the animal.

### HAIR TYPE

The appraisal was base on the type and amount of hair the animal carries.