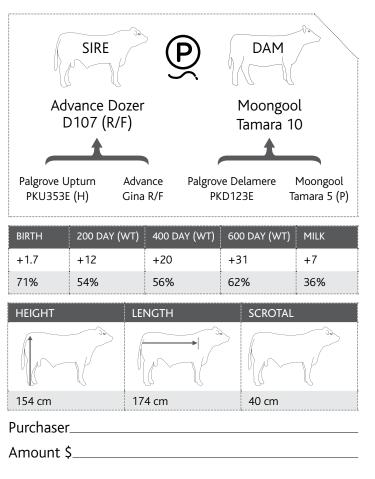

# Breedplan & EBVS

Charolais Breedplan ranks the performance potential of animals using Estimated Breeding Values (EBVs) for different traits. EBVs are a measure of an animal's ability to produce superior progeny. They are based on the animal's own performance plus the performance of all known relatives (sire, dam, half-sisters and brothers, etc). **Only Australasian Charolais Group Breedplan EBVs and Interim Group Breedplan EBVs with Accuracies (Acc) can be validly compared between herds in Australia and New Zealand.** (Within herd EBVs from Charolais Breedplan cannot be used to compare between herds.)

**ESTIMATED BREEDING VALUES (EBVS)** - The EBV for a trait is the best available estimate of an animal's generic merit for that trait.

ACCURACY - Accuracy (%) is presented with every EBV and gives an indication of the amount of information that has been used in the calculation of that EBV. The higher the accuracy the lower the likelihood of change in the animal's EBV as more information is analysed for that animal and its relatives. As a general indication, accuracies below 75% should be regarded as low, between 76-90% as medium, and above 90% as high. In all cases there is an equal chance of EBVs moving up or down with the addition of further performance information.

**HOW TO USE EBVS** - The first step is to decide which characteristics are important in your breeding program, then select the EBVs which fit the bill for your herd.

**GESTATION LENGTH EBV (days)** - This EBV gives an estimate of the number of days from the date of conception to the calf birth date. Lower (negative) EBVs means shorter gestation lengths which indicate easier calving and increased growth to weaning.

**BIRTH WEIGHT EBV (kg)** - This EBV gives an estimation of the animal's breeding value for birth weight. Use this EBV to select against birth weight if calving ease is a problem. The lower the EBV, the lighter the calves are expected at birth.

**200-DAY MILK EBV (kg)** - This EBV gives an estimation of the animal's milking potential. The value is calculated from the weaning weights of the animal's progeny and other relatives. The 200-Day Milk EBV is calculated independently from 200-Day Growth. If a bull is to be used to breed replacement heifers and superior mothering and milking ability is required then this EBV is important.

**200-DAY GROWTH EBV (kg)** - This EBV gives an estimation of the animal's generic merit for 200-Day Growth calculated independently of the maternal milk effect. 200-Day Growth is most important if a bull is to be used as a terminal sire for vealer production.

**400-DAY WEIGHT EBV (kg)** - This EBV gives us an estimation of the animal's yearling weight potential. Steer producers and lot feeders should place most emphasis on this EBV.

**600-DAY WEIGHT EBV (kg)** - This EBV is an estimation of the animal's genetic potential for growth beyond yearling age. Heavy steer and bullock producers will be interested in this EBV as it is the best measure of an animal's ability to grow on to maturity.

**MATERNAL VALUE EBV (kg)** - This EBV is an index of the EBVs for 200-Day Milk and 200-Day Growth.

**SCROTAL SIZE EBV (cm)** - This EBV is an indicator of male fertility in regards to semen quantity. Higher (positive) EBVs indicate bulls which will breed sons with bigger scrotal sizes and daughters with earlier puberty and shorter calving intervals

**RUMP FAT AND RIB FAT EBVS (mm)** - Positive EBVs indicate animals which will breed progeny fatter (or earlier finishing) than base animals and the converse for negative EBVs.

**EYE MUSCLE AREA EBV (sq cm)** - This is currently analysed on an age constant basis so that bulls with high growth and at least average "muscling" have the highest EBVs.

**ESTIMATED MEAT YIELD (%)** - This EBV is an indicator of carcass composition, (in particular muscle:bone ratio) as distinct from total yield. Bulls which are lean and with bigger eye muscle areas for their age will have progeny with the highest yields. (Note: It is a difficult trait to predict from existing measurements and current equations are only moderately successful, as can be seen by the low accuracy on EMY% EBVs.