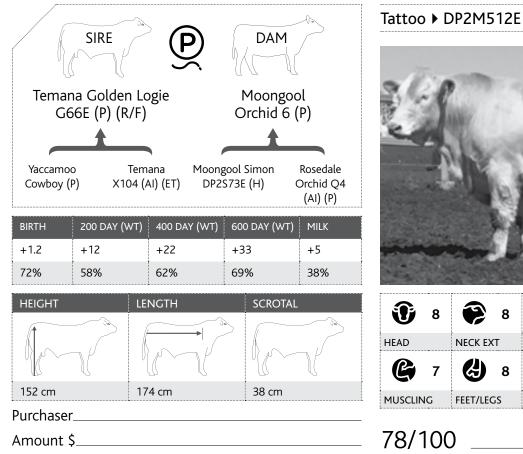

# Moongool Monopoly (P)

Birth Date > 19/11/2016

Tattoo ► DP2M513E

SIRE DAM Temana Golden Moongool Logie G66E (P) (R/F) Bunya Vale 4 (P) Temana Gunnadoo Moongool Yaccamoo Cowboy (P) X104 (AI) (ET) Zipper (P) Bunya Vale 2 (R/F) 200 DAY (WT) 400 DAY (WT) 600 DAY (WT) BIRTH MILK +1.3 +10 +23 +41 +7 70% 73% 58% 62% 32% HEIGHT LENGTH SCROTAL 154 cm 173 cm 39 cm Purchaser\_ Amount \$\_

## 90/100