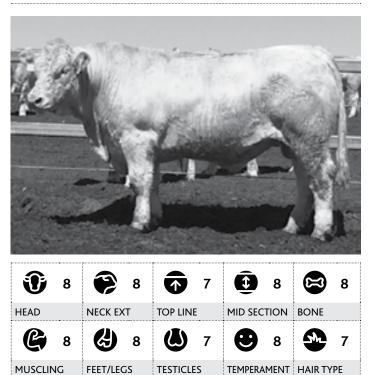

# Visual appraisal

### HEAD

The appraisal was based on the amount of sire appeal in his head.

### **NECK EXTENSION**

The appraisal was based on how much length of neck and how the neck is attached to the shoulder.

### **TOP LINE**

The appraisal was based on strength of spine of the animal.

### **MID SECTION**

The appraisal was based on the amount of depth of side and Spring of rib in the animal.

### BONE

The appraisal was based on the amount of bone the individual processes.

### 

The appraisal was based on the overall muscling of the animal in relation to this frame score.

### FEET & LEGS

The appraisal was based on the foot and leg structure of the animal.

### **TESTICLES**

The appraisal was based on the shape, definition and size of the testicles.

### **TEMPERAMENT**

The appraisal was based on the flight time of the animal.

### HAIR TYPE

The appraisal was base on the type and amount of hair the animal carries.