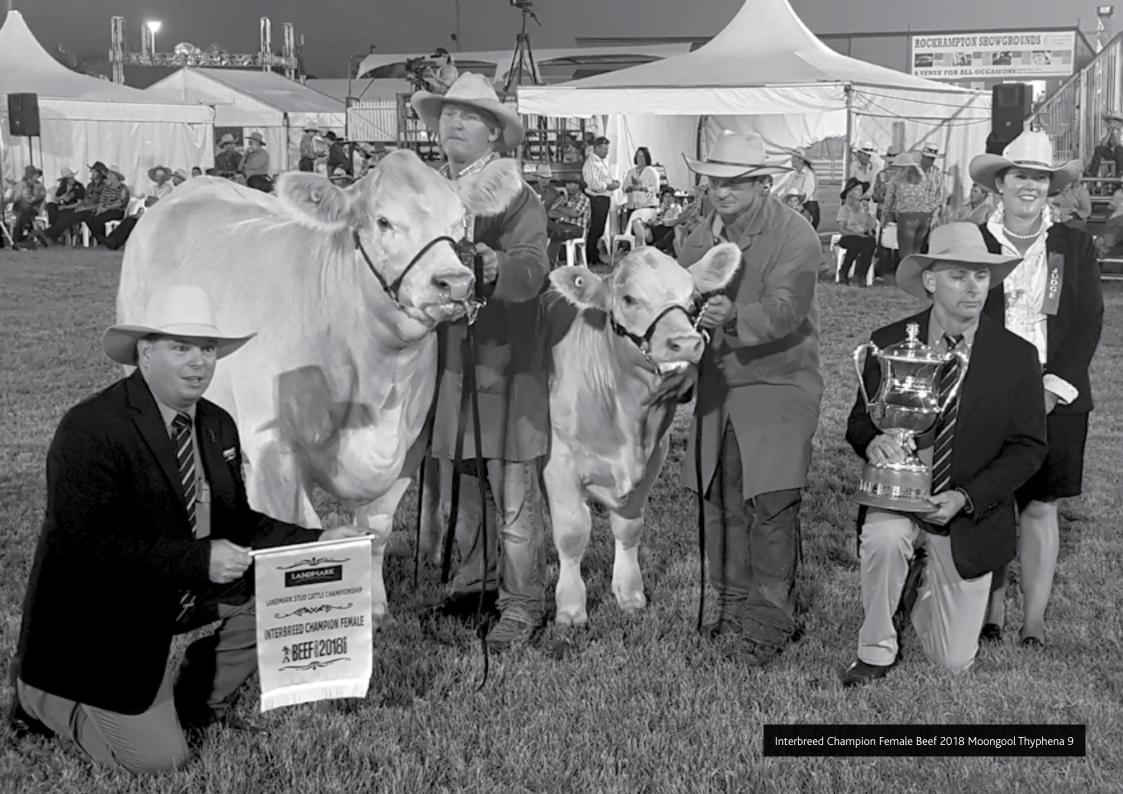

This year our show team travelled to Royal Sydney Show, Beef 2018 and recently to the Ekka and enjoyed some success at all events. In Sydney we won the interbreed breeders group, at Rockhampton we won Grand Champion Bull and Cow - the cow went onto win interbreed champion female. Moongool Charolais took out a number of prizes at the Ekka this year including Grand and Senior Champion Male and Female, Junior Champion Male and Female and Interbreed People's Choice Male and Female.

Interbreed Breeders Group Sydney 2018