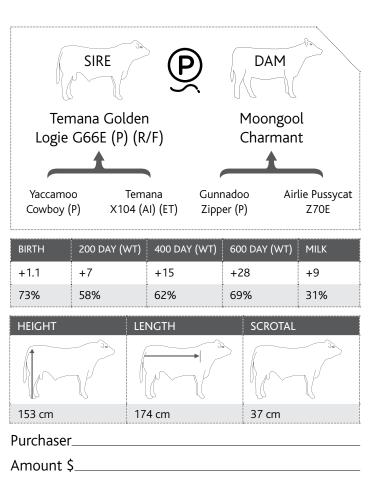

# 01 Moongool M&M (P)

Tattoo ► DP2M479E

### Birth Date ► 20/11/2016

|                                                                                     | SIRE       |            |           | DAM        |      |  |
|-------------------------------------------------------------------------------------|------------|------------|-----------|------------|------|--|
| Temana Golden Moongool<br>Logie G66E (P) (R/F) E296 (P)                             |            |            |           |            |      |  |
| Yaccamoo Temana Jay Tees Moongool<br>Cowboy (P) X104 (AI) (ET) (AI) (TW) Rita 9 (P) |            |            |           |            |      |  |
| BIRTH                                                                               | 200 DAY (V | VT) 400 DA | Y (WT) 60 | 0 DAY (WT) | MILK |  |
| +0.9                                                                                | +9         | +18        | +2        | .9         | +5   |  |
| 71%                                                                                 | 49%        | 50%        | 54        | %          | 29%  |  |
| HEIGHT                                                                              |            | LENGTH     |           | SCROTAL    |      |  |
|                                                                                     |            |            |           | ~          | No.  |  |
| 152 cm                                                                              |            | 172 cm     |           | 38 cm      |      |  |
| Purchaser                                                                           |            |            |           |            |      |  |
| Amount \$                                                                           | 5          |            |           |            |      |  |

### 89/100