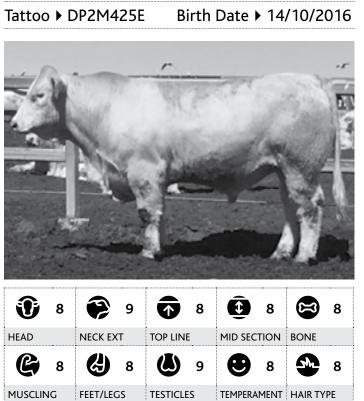

# 05 Moongool Monte

Tattoo > DP2M163E

Birth Date > 20/07/2016

| SIRE DAM              |            |                            |                          |               |                        |  |
|-----------------------|------------|----------------------------|--------------------------|---------------|------------------------|--|
| Minnie-Vale Moongool  |            |                            |                          |               |                        |  |
|                       | Joker (P)  |                            | Rad                      | ical 17 (A    | I) (P)                 |  |
| _                     |            |                            |                          |               |                        |  |
| Wincheste<br>Peacemak |            | innie-Vale<br>ffle F3E (P) | Silverstrea<br>Evolution |               | Moongool<br>Radical 11 |  |
| BIRTH                 | 200 DAY (W | VT) 400 DA                 | Y (WT) 60                | 00 DAY (WT)   | MILK                   |  |
| +1.6                  | +13        | +26                        | +                        | 41            | +5                     |  |
| 62%                   |            |                            |                          |               |                        |  |
| 02%                   | 51%        | 53%                        | 59                       | 9%            | 36%                    |  |
| 62%<br>HEIGHT         | 51%        | 53%<br>LENGTH              | 59                       | 9%<br>SCROTAL | 36%                    |  |
|                       | 51%        |                            | 55                       |               | 36%                    |  |
|                       | 51%        |                            | 55                       |               | 36%                    |  |
| HEIGHT                | <i>V</i>   | LENGTH                     | 55                       | SCROTAL       | 36%                    |  |

88/100

9

C

MUSCLING