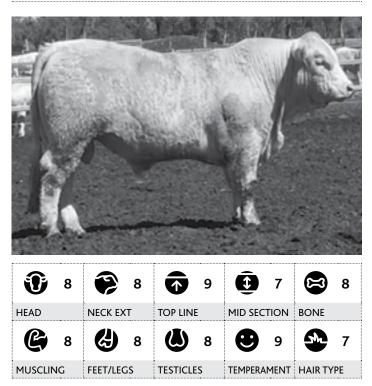

# Visual appraisal

### HEAD

The appraisal was based on the amount of sire appeal in his head.

### **NECK EXTENSION**

The appraisal was based on how much length of neck and how the neck is attached to the shoulder.

### **TOP LINE**

The appraisal was based on strength of spine of the animal.

### **MID SECTION**

The appraisal was based on the amount of depth of side and Spring of rib in the animal.

### BONE

The appraisal was based on the amount of bone the individual processes.

### 

The appraisal was based on the overall muscling of the animal in relation to this frame score.

### FEET & LEGS

The appraisal was based on the foot and leg structure of the animal.

### **TESTICLES**

The appraisal was based on the shape, definition and size of the testicles.

### **TEMPERAMENT**

The appraisal was based on the flight time of the animal.

### HAIR TYPE

The appraisal was base on the type and amount of hair the animal carries.