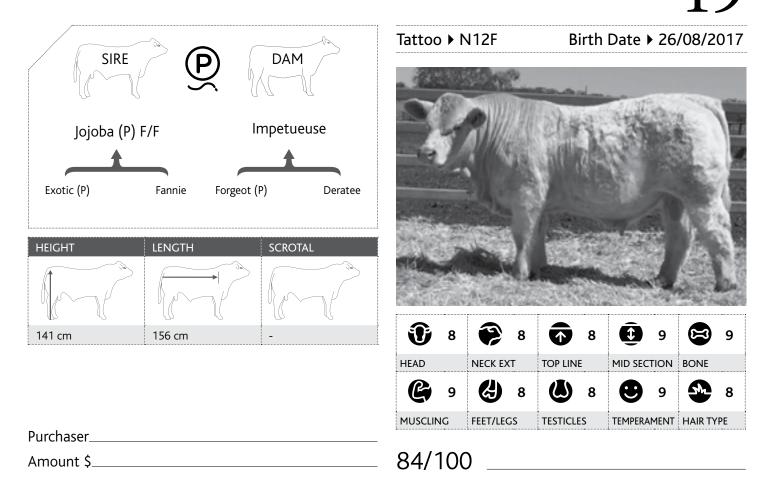

## Moongool M663D (P)

Tattoo > DP2M663D

84/100

Birth Date > 31/12/2016

Charnelle

Archie (P)

DAM

Moongool

H859C

SCROTAL

Moongool

D421

SIRE

Lvh-Fairfield

Kamahl (P)

Lvh-Fairfield

Charlotte (P)

LENGTH

Fernvale

Embassy (AI) (ET)

HEIGHT

150 cm

Amount \$\_