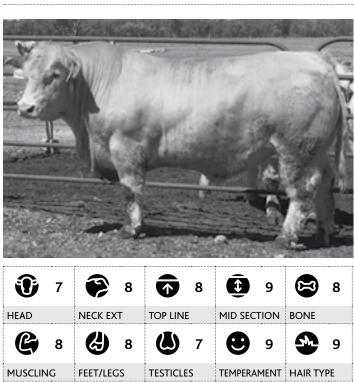

----|----------|-------------------|--|
| Ayr E       | gypts        | Moongool |                   |  |
| An          | dre          | E323E    |                   |  |
|             |              |          | <b>1</b>          |  |
| Ayr Lopez's | Ayr Edward's | Tunas    | Mixhill Basically |  |
| Egypt (AI)  | Angy         | Zac      | White             |  |



Purchaser\_\_\_\_\_

Amount \$\_\_\_\_\_

SIRE

Moongool

81/100

## 6 Moongool M321E R/F

Tattoo > DP2M321E

Birth Date ▶ 1/09/2016



K418E Yamba 5 Moongool Moongool Elite Moongool Derringer Romantic Fronteir Yamba HEIGHT LENGTH SCROTAL 170 cm 154 cm 39 cm

DAM

Moongool

| Purchaser_ |      |      |  |
|------------|------|------|--|
| Amount \$_ | <br> | <br> |  |



### 27 Moongool M422E (P) R/F

Birth Date > 12/11/2016





## 81/100

# Moongool M494E R/F 28

SIRE DAM Temana Golden Moongool Logie G66E (P) (R/F) Lucky Emma 8 Yaccamoo Temana Nandillyan Moongool Lucky Emma 2 (P) Cowboy (P) X104 (AI) (ET) A61E BIRTH 200 DAY (WT) 400 DAY (WT) 600 DAY (WT) MILK +47 +1.4 +13 +26 +4 72% 57% 60% 68% 30% HEIGHT LENGTH SCROTAL 176 cm 42 cm 159 cm Purchaser\_

Tattoo ► DP2M494E Birth Date > 20/11/2016

| Û       | 8  | Ð        | 9 |          | 8 | <b>(1)</b> | 8    | 8        | 8  |
|---------|----|----------|---|----------|---|------------|------|----------|----|
| HEAD    |    | NECK EX  | Т | TOP LINI | E | MID SEC    | TION | BONE     |    |
| C       | 8  | Ċ        | 9 | ٩        | 9 | €          | 9    | <b>S</b> | 9  |
| MUSCLIN | IG | FEET/LEC | S | TESTICLE | S | TEMPERA    | MENT | HAIR TY  | PE |

## 85/10