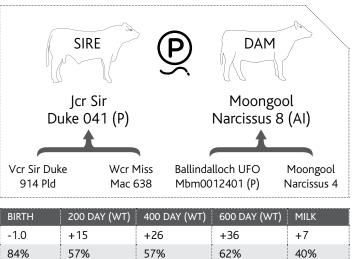

# Moongool M389E 35

|                      | SIRE                | )<br>P             | DAI             | K                 | Tattoo   | DP2M   | 1389E | Birt        | h Date ▶  | 20/      | 11/20 | 016 |
|----------------------|---------------------|--------------------|-----------------|-------------------|----------|--------|-------|-------------|-----------|----------|-------|-----|
|                      | Ayr Egypts<br>Andre |                    | Moon<br>F310    |                   |          |        |       |             |           |          |       |     |
| _                    | <u> </u>            |                    |                 |                   |          |        |       |             |           |          |       |     |
| Ayr Lope<br>Egypt (A |                     | r Edward's<br>Angy | JCR Sir<br>Duke | Moongool<br>C138C |          |        |       |             |           |          |       |     |
| BIRTH                | 200 DAY (W1         | T) 400 DAY (W      | VT) 600 DAY (\  | NT) MILK          |          |        |       |             |           |          |       |     |
| -0.2                 | +13                 | +27                | +38             | +8                |          |        |       |             |           |          |       |     |
| 73%                  | 55%                 | 58%                | 67%             | 27%               |          |        |       |             |           |          |       |     |
| HEIGHT               |                     | LENGTH             | SCRC            | DTAL              | Ĵ        | 8      | 9     | 8           |           | 8        | 8     | 8   |
|                      |                     |                    | $\mathcal{C}$   |                   | HEAD     | NECK I | EXT T | OP LINE     | MID SECTI | ION E    | BONE  |     |
|                      | V                   |                    |                 |                   | e        | 8      | 8     | <b>()</b> 8 |           | 9        | M     | 9   |
| 155 cm               |                     | 175 cm             | 39 cn           | n                 | MUSCLING |        |       | ESTICLES    | TEMPERAM  | 1ent f   |       | PE  |
| Purchase             | r                   |                    |                 |                   | <u>.</u> | i      | i     |             | i         | <u>i</u> |       |     |
| Amount               | \$                  |                    |                 |                   | 83/1     | 00 _   |       |             |           |          |       |     |