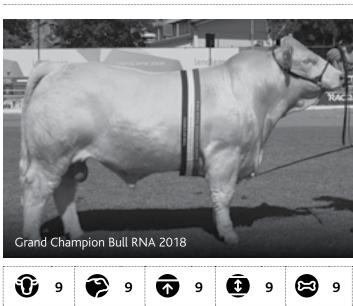

# **Moongool Charolais**

25th Annual on Property Bull Sale 1pm 🖙 Monday 24th September 2018

Go to www.moongool.com.au to view photos of each bull.

Moongool Monopoly (P) Lot 3 Grand Champion Bull RNA 2018

This year our show team travelled to Royal Sydney Show, Beef 2018 and recently to the Ekka and enjoyed some success at all events. In Sydney we won the interbreed breeders group, at Rockhampton we won Grand Champion Bull and Cow - the cow went onto win interbreed champion female. Moongool Charolais took out a number of prizes at the Ekka this year including Grand and Senior Champion Male and Female, Junior Champion Male and Female and Interbreed People's Choice Male and Female.

As usual all bulls carry our guarantee so you can feel quite confident about investing in our Moongool Progeny.

Regards,

The Priee Family Ivan, Helen, Iva, Hunter and Tori Ian and Dell

Champion of Champions people's choice Brisbane Royal 2018