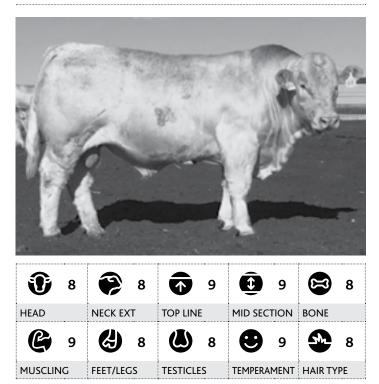

# Moongool M389E 35

|                      | SIRE                | )<br>P             | DAI             | K                 | Tattoo   | DP2M   | 1389E | Birt        | h Date ▶  | 20/      | 11/20 | 016 |
|----------------------|---------------------|--------------------|-----------------|-------------------|----------|--------|-------|-------------|-----------|----------|-------|-----|
|                      | Ayr Egypts<br>Andre |                    | Moon<br>F310    |                   |          |        |       |             |           |          |       |     |
| _                    | <u> </u>            |                    |                 |                   |          |        |       |             |           |          |       |     |
| Ayr Lope<br>Egypt (A |                     | r Edward's<br>Angy | JCR Sir<br>Duke | Moongool<br>C138C |          |        |       |             |           |          |       |     |
| BIRTH                | 200 DAY (W1         | T) 400 DAY (W      | VT) 600 DAY (\  | NT) MILK          |          |        |       |             |           |          |       |     |
| -0.2                 | +13                 | +27                | +38             | +8                |          |        |       |             |           |          |       |     |
| 73%                  | 55%                 | 58%                | 67%             | 27%               |          |        |       |             |           |          |       |     |
| HEIGHT               |                     | LENGTH             | SCRC            | DTAL              | Ĵ        | 8      | 9     | 8           |           | 8        | 8     | 8   |
|                      |                     |                    | $\mathcal{C}$   |                   | HEAD     | NECK I | EXT T | OP LINE     | MID SECTI | ION E    | BONE  |     |
|                      | V                   |                    |                 |                   | e        | 8      | 8     | <b>()</b> 8 |           | 9        | M     | 9   |
| 155 cm               |                     | 175 cm             | 39 cn           | n                 | MUSCLING |        |       | ESTICLES    | TEMPERAM  | 1ent f   |       | PE  |
| Purchase             | r                   |                    |                 |                   | <u>.</u> | i      | i     |             | i         | <u>i</u> |       |     |
| Amount               | \$                  |                    |                 |                   | 83/1     | 00 _   |       |             |           |          |       |     |