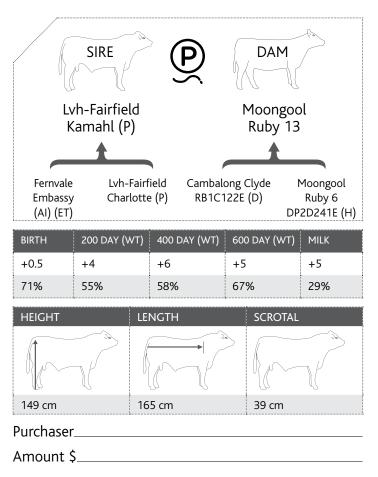

### Moongool M673E (P) 4

Tattoo ► DP2M673E Birth Date ▶ 29/10/2016 DAM SIRE Lvh-Fairfield Moongool Kamahl (P) H930E Fernvale Lvh-Fairfield Tr Red Smoke Moongool Embassy (AI) (ET) Charlotte (P) M723761 (P) (R/F) Tiffany 6 200 DAY (WT) 400 DAY (WT) 600 DAY (WT) BIRTH MILK -1.1 +8 +12 +15 +6 Expected Average Progeny Value HEIGHT LENGTH SCROTAL Ð 9 9 9  $(\mathbf{\hat{x}})$ 8  $\mathfrak{m}$ 9 HEAD NECK EXT TOP LINE MID SECTION BONE C 8 **()** 8 9  $\mathbf{E}$ 9 9 150 cm 172 cm 40 cm MUSCLING FEET/LEGS TESTICLES TEMPERAMENT HAIR TYPE Purchaser\_\_\_ 87/100 Amount \$\_\_\_