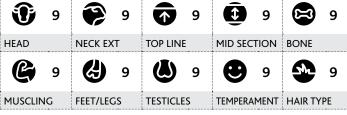

# Visual appraisal

### HEAD

The appraisal was based on the amount of sire appeal in his head.

### **NECK EXTENSION**

The appraisal was based on how much length of neck and how the neck is attached to the shoulder.

### **TOP LINE**

The appraisal was based on strength of spine of the animal.

### **MID SECTION**

The appraisal was based on the amount of depth of side and Spring of rib in the animal.

### BONE

The appraisal was based on the amount of bone the individual processes.

### 

The appraisal was based on the overall muscling of the animal in relation to this frame score.

### FEET & LEGS

The appraisal was based on the foot and leg structure of the animal.

### **TESTICLES**

The appraisal was based on the shape, definition and size of the testicles.

### **TEMPERAMENT**

The appraisal was based on the flight time of the animal.

### HAIR TYPE

The appraisal was base on the type and amount of hair the animal carries.