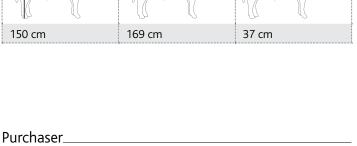

# 29 Moongool M658E (P) R/F

Tattoo ► DP2M658E Birth Date > 21/10/2016  $\mathbf{\hat{U}}$ Ð 8 8 Î 8 9  $\mathfrak{m}$ 9 NECK EXT TOP LINE MID SECTION HEAD BONE

| SIRE                    | <ul><li>P</li></ul> |                | DAM               | 8                  |
|-------------------------|---------------------|----------------|-------------------|--------------------|
| Lvh-Fairfie<br>Kamahl ( |                     | ١              | 4oongoc<br>Nora 6 | l                  |
|                         |                     |                |                   |                    |
|                         |                     | Bryson<br>C3PO |                   | Moongool<br>Nora 2 |
| BIRTH 200 DAY ('        | WT) 400 DAY (W1     | г) 600         | DAY (WT)          | MILK               |
| +0.7 +7                 | +13                 | +1             | 5                 | +5                 |
| Exp                     | pected Average Pro  | geny Va        | alue              |                    |
| HEIGHT                  | LENGTH              |                | SCROTAL           |                    |
|                         | 1                   |                |                   |                    |
|                         |                     | Ja             |                   | J.                 |
| 149 cm                  | 169 cm              | 33             | 37 cm             |                    |
| 149 cm<br>Purchaser     | 169 cm              | 33             |                   |                    |

82/100

9

e

MUSCLING