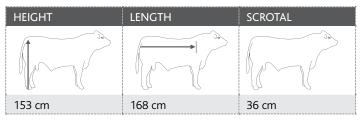

### 12 $Moongool\ M431E\ {\rm (AI)}$

Birth Date > 14/11/2016

SIRE DAM (P Silverstream Moongool Warocal Evolution (P) Rachael 5 (Ai) (R/F) Silverstream Silverstream Tr Red Smoke Moongool Warocal Brumby B89 (P) M723761 (P) (R/F) Rachael 3 Glossy BIRTH 200 DAY (WT) 400 DAY (WT) 600 DAY (WT) MILK +0.6 +16 +25 +38 +2 74% 71% 64% 66% 52% HEIGHT LENGTH SCROTAL 151 cm 173 cm 39 cm Purchaser\_

Amount \$

### Ð 9 8 9 $(\mathbf{\hat{r}})$ 9 $\mathfrak{z}$ 9 $\uparrow$ HEAD NECK EXT TOP LINE MID SECTION BONE

|         |   |          |   | <u>.</u> |   |         |   |          |   |  |
|---------|---|----------|---|----------|---|---------|---|----------|---|--|
| C       | 9 | Ċ        | 9 | ٢        | 9 | •       | 9 | <b>S</b> | 9 |  |
| MUSCLIN | - | FEET/LEC |   | TESTICL  |   | TEMPERA |   |          |   |  |
|         |   |          |   |          |   |         |   |          |   |  |

## 89/100

Tattoo ► DP2M431E