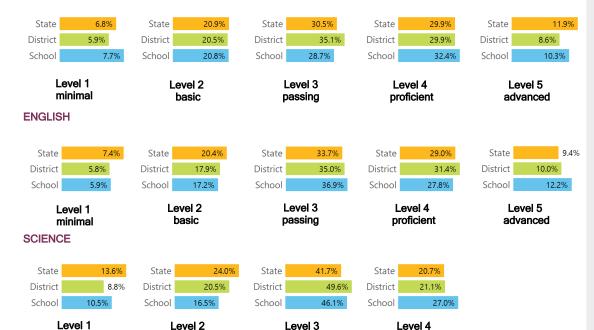

# **Student Performance**

The following information shows each level of student performance on statewide assessments.

#### MATH

# **Assessment Participation**

basic

minimal

proficient

advanced