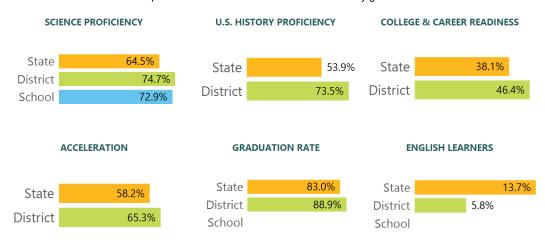

#### SCHOOL ACCOUNTABILITY GRADE COMPONENTS

**PROFICIENCY** 

Mississippi's accountability system assigns "A" through "F" letter grades for schools and districts. Grades are based on student achievement, student growth, student participation in testing, and other academic measures.